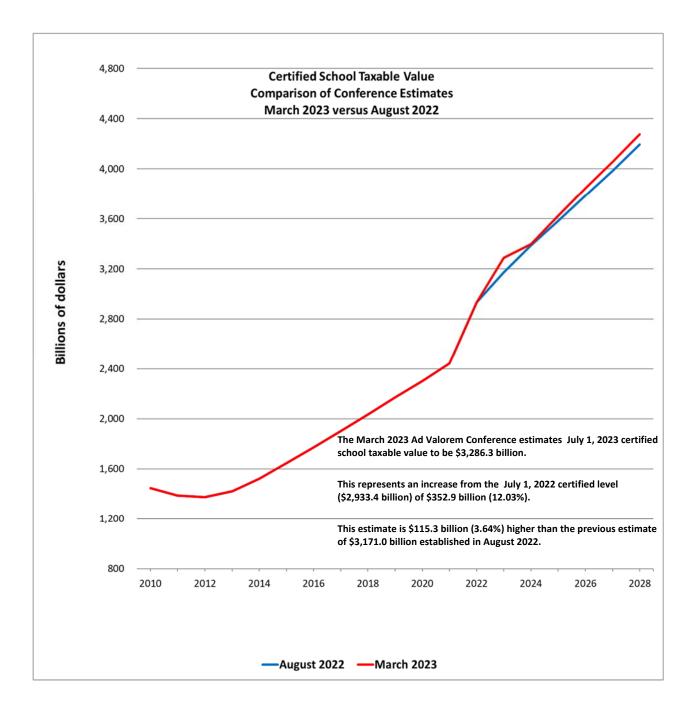

Revenue Estimating Conference Ad Valorem Assessments March 6, 2023 Executive Summary

Estimates of the statewide property tax roll are primarily used in the appropriations process to calculate the Required Local Effort (RLE) millage rates. These are the expected rates local school districts must levy in order to generate the required local funding for participation in the Florida Education Finance Program. After taking into account the initial losses and recovery schedule previously adopted for Hurricane Ian, the Revenue Estimating Conference has updated its ad valorem forecast for 2023. Based on the final data for activity occurring in the 2022 calendar year, the new projection is \$3,286.30 billion, which is \$115.31 billion higher than the previous estimate for 2023 adopted in August 2022. While not as strong as 2022's 20.07% growth, the new estimate still represents growth of 12.03% over the prior year. At 96 percent, the value of one mill is now projected to be \$3,154.84 million.

| (billions of dollars)           | Actual July 1, 2022<br>Certified School Taxable<br>Value | August 2022 Estimate of<br>July 1, 2023 Certified<br>School Taxable Value | March 2023 Estimate of<br>July 1, 2023 Certified<br>School Taxable Value | Change in Estimates<br>(Mar. 23 vs Aug. 22) | Change from 2022 Actual | Percentage Change from<br>2022 Actual |
|---------------------------------|----------------------------------------------------------|---------------------------------------------------------------------------|--------------------------------------------------------------------------|---------------------------------------------|-------------------------|---------------------------------------|
| School Taxable Value            | 2,933.44                                                 | 3,170.98                                                                  | 3,286.30                                                                 | 115.31                                      | 352.86                  | 12.03%                                |
| Real Property                   | 2,779.73                                                 | 3,007.79                                                                  | 3,138.06                                                                 | 130.28                                      | 358.33                  | 12.89%                                |
| Personal Property               | 151.80                                                   | 152.34                                                                    | 156.35                                                                   | 4.01                                        | 4.55                    | 3.00%                                 |
| Centrally Assessed Property     | 1.91                                                     | 1.98                                                                      | 1.98                                                                     | 0.00                                        | 0.07                    | 3.50%                                 |
| Projectd VAB                    | 0.00                                                     | 8.88                                                                      | -10.10                                                                   | -18.98                                      | -10.10                  | n/a                                   |
|                                 |                                                          |                                                                           |                                                                          |                                             |                         |                                       |
| Value of one mill at 96 percent | 2.82                                                     | 3.04                                                                      | 3.15                                                                     | 0.11                                        | 0.34                    | 12.03%                                |