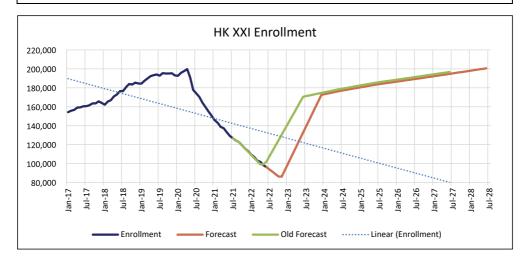

#### Kidcare Projections for Fiscal Year 2021-22: August 4, 2022

**Projected Expenditures** 

Surplus/(Deficit)

**Average Monthly Caseload** 

FY 2021-22 Recurring

Appropriations

| ů                                       | Appropriations            | , ,                    | ,                 |              | •                   |                  |
|-----------------------------------------|---------------------------|------------------------|-------------------|--------------|---------------------|------------------|
|                                         |                           |                        |                   | Appropriated | Projected           | Prior Conference |
| General Revenue                         | \$139,360,530             | \$81,977,797           | \$57,382,733      | 201,192      | 130,772             | 130,709          |
| Tobacco Settlement Trust Fund (State)   | \$0                       | \$0                    | \$0               | - / -        | ,                   | ,                |
| Grants and Donations Trust Fund (State) | \$21,376,363              | \$14,250,343           | \$7,126,020       |              |                     |                  |
| Medical Care Trust Fund (Federal)       | \$393,103,821             | \$281,053,314          | \$112,050,507     |              |                     |                  |
|                                         |                           |                        |                   |              |                     |                  |
| Total                                   | \$553,840,714             | \$377,281,454          | \$176,559,260     |              |                     |                  |
|                                         |                           |                        |                   |              |                     |                  |
|                                         |                           |                        |                   | Avera        | age Monthly Cas     | eload            |
| MediKids:                               | FY 2021-22 Appropriations | Projected Expenditures | Surplus/(Deficit) | Appropriated | Projected           | Prior Conference |
| General Revenue                         | \$13,818,269              | \$6,924,021            | \$6,894,248       | 21,926       | 9,959               | 9,653            |
| Tobacco Settlement Trust Fund (State)   | \$0                       | \$0                    | \$0               | ,            | •                   | ,                |
| Grants and Donations Trust Fund (State) | \$18,842,423              | \$12,312,621           | \$6,529,802       |              |                     |                  |
| Medical Care Trust Fund (Federal)       | \$38,861,718              | \$23,503,560           | \$15,358,158      |              |                     |                  |
| modical care rider and (rederal)        | φοσ,σστη. τσ              | Ψ20,000,000            | ψ.ο,οοο,.οο       |              |                     |                  |
| Total                                   | \$71,522,410              | \$42,740,202           | \$28,782,208      |              |                     |                  |
| Total                                   | \$71,322,410              | \$42,740,20Z           | \$20,702,200      | Avore        | ige Monthly Cas     | olood            |
| EL CLUB III III III III III             | EV 0004 00 4              | B                      | 0 1 "0 " "        |              |                     |                  |
| Florida Healthy Kids (1):               | FY 2021-22 Appropriations | Projected Expenditures | Surplus/(Deficit) | Appropriated | Projected           | Prior Conference |
| General Revenue                         | \$65,813,031              | \$38,337,835           | \$27,475,196      | 165,392      | 111,380             | 111,487          |
| Tobacco Settlement Trust Fund (State)   | \$0                       | \$0                    | \$0               |              |                     |                  |
| Grants and Donations Trust Fund (State) | \$0                       | \$0                    | \$0               |              |                     |                  |
| Medical Care Trust Fund (Federal)       | \$185,687,787             | \$132,885,043          | \$52,802,744      |              |                     |                  |
|                                         |                           |                        |                   |              |                     |                  |
| Total                                   | \$251,500,818             | \$171,222,878          | \$80,277,940      |              |                     |                  |
|                                         |                           |                        |                   |              |                     |                  |
| Florida Healthy Kids- Dental:           | FY 2021-22 Appropriations | Projected Expenditures | Surplus/(Deficit) |              |                     |                  |
| General Revenue                         | \$8,230,305               | \$4.643.717            | \$3,586,588       |              |                     |                  |
| Tobacco Settlement Trust Fund (State)   | \$0                       | \$0                    | \$0               |              |                     |                  |
| Grants and Donations Trust Fund (State) | \$0                       | \$0                    | \$0               |              |                     |                  |
| Medical Care Trust Fund (Federal)       | \$23,220,332              | \$15,761,791           | \$7,458,541       |              |                     |                  |
| Modical Gard Tract Fana (Foderal)       | Ψ20,220,002               | Ψ10,701,701            | ψ1,100,011        |              |                     |                  |
| Total                                   | \$31,450,637              | \$20,405,508           | \$11,045,129      |              |                     |                  |
| rotal                                   | ψο1, 100,001              | Ψ20,400,000            | ψ11,040,120       | Δvera        | age Monthly Cas     | eload            |
| Children's Medical Services (1):        | FY 2021-22 Appropriations | Projected Expenditures | Surplus/(Deficit) | Appropriated | Projected Projected | Prior Conference |
| • •                                     |                           |                        |                   |              |                     |                  |
| General Revenue                         | \$45,508,602              | \$27,270,400           | \$18,238,202      | 13,524       | 9,168               | 9,296            |
| Tobacco Settlement Trust Fund (State)   | \$0                       | \$0                    | \$0               |              |                     |                  |
| Grants and Donations Trust Fund (State) | \$1,850,095               | \$1,262,894            | \$587,201         |              |                     |                  |
| Medical Care Trust Fund (Federal)       | \$128,404,698             | \$92,637,727           | \$35,766,971      |              |                     |                  |
|                                         |                           |                        |                   |              |                     |                  |
| Total                                   | \$175,763,395             | \$121,171,021          | \$54,592,374      | _            |                     |                  |
|                                         |                           |                        |                   |              | ige Monthly Cas     |                  |
| Behavioral Health:                      | FY 2021-22 Appropriations | Projected Expenditures | Surplus/(Deficit) | Appropriated | Projected           | Prior Conference |
| General Revenue                         | \$1,273,822               | \$836,524              | \$437,298         | 350          | 264                 | 273              |
| Tobacco Settlement Trust Fund (State)   | \$0                       | \$0                    | \$0               |              |                     |                  |
| Grants and Donations Trust Fund (State) | \$0                       | \$0                    | \$0               |              |                     |                  |
| Medical Care Trust Fund (Federal)       | \$3,594,148               | \$2,837,096            | \$757,052         |              |                     |                  |
| , ,                                     |                           |                        | \$0               |              |                     |                  |
| Total                                   | \$4,867,970               | \$3,673,620            | \$1,194,350       |              |                     |                  |
|                                         |                           |                        |                   |              |                     |                  |
| Contracted Services:                    | FY 2021-22 Appropriations | Projected Expenditures | Surplus/(Deficit) |              |                     |                  |
| General Revenue                         | \$829.413                 | \$582.358              | \$247,055         |              |                     |                  |
| Tobacco Settlement Trust Fund (State)   | \$0                       | \$0                    | \$0               |              |                     |                  |
| Grants and Donations Trust Fund (State) | \$683.845                 | \$674,828              | \$9,017           |              |                     |                  |
| Medical Care Trust Fund (Federal)       | \$2,356,804               | \$1,974,506            | \$382,298         |              |                     |                  |
| modical care tractif and (Foderal)      | ΨΞ,000,00                 | ψ.,σ,σσσ               | 4002,200          |              |                     |                  |
| Total                                   | \$3,870,062               | \$3,231,692            | \$638,370         |              |                     |                  |
| · <del></del>                           | ψο,ο, ο,οοΣ               | Ψ5,251,052             | ψοσο,στο          |              |                     |                  |
| G/A FHK Contracted Services:            | FY 2021-22 Appropriations | Projected Expenditures | Surplus/(Deficit) |              |                     |                  |
| General Revenue                         | \$3.887.088               | \$3.382.942            | \$504,146         |              |                     |                  |
| Tobacco Settlement Trust Fund (State)   | \$3,087,008               | \$0,302,942            | \$304,140         |              |                     |                  |
| Grants and Donations Trust Fund (State) | \$0<br>\$0                | \$0<br>\$0             | \$0<br>\$0        |              |                     |                  |
|                                         | * -                       | * -                    | * *               |              |                     |                  |
| Medical Care Trust Fund (Federal)       | \$10,978,334              | \$11,453,591           | (\$475,257)       |              |                     |                  |
| Total                                   | #4.4 QCE 400              | ¢44 000 500            | <b>#00 000</b>    |              |                     |                  |
| Total                                   | \$14,865,422              | \$14,836,533           | \$28,889          |              |                     |                  |

#### Kidcare Projections for Fiscal Year 2022-23: August 4, 2022

**Projected Expenditures** 

Surplus/(Deficit)

**Average Monthly Caseload** 

FY 2022-23 Recurring Appropriations

| Mucare Program.                         | Appropriations            | Projected Expenditures        | Surplus/(Delicit)  | Aveia        | ige monthly cases  | Jaa             |
|-----------------------------------------|---------------------------|-------------------------------|--------------------|--------------|--------------------|-----------------|
|                                         |                           |                               |                    | Appropriated | Projected P        | rior Conference |
| General Revenue                         | \$132,002,053             | \$93,822,773                  | \$38,179,280       | 175,217      | 126,329            | 168,422         |
| Tobacco Settlement Trust Fund (State)   | \$0                       | \$0                           | \$0                |              |                    |                 |
| Grants and Donations Trust Fund (State) | \$20,596,420              | \$23,017,746                  | (\$2,421,326)      |              |                    |                 |
| Medical Care Trust Fund (Federal)       | \$342,350,518             | \$268,572,516                 | \$73,778,003       |              |                    |                 |
| Total                                   | \$494,948,991             | \$385,413,035                 | \$109,535,956      | 1            |                    |                 |
|                                         |                           |                               |                    | _            |                    |                 |
|                                         |                           |                               |                    | Avera        | ige Monthly Caselo | oad             |
| MediKids:                               | FY 2022-23 Appropriations | Projected Expenditures        | Surplus/(Deficit)  | Appropriated | Projected P        | rior Conference |
| General Revenue                         | \$13,673,360              | \$5,334,565                   | \$8,338,795        | 24,201       | 14,579             | 17,407          |
| Tobacco Settlement Trust Fund (State)   | \$0                       | \$0                           | \$0                |              |                    |                 |
| Grants and Donations Trust Fund (State) | \$18,406,588              | \$21,029,903                  | (\$2,623,315)      |              |                    |                 |
| Medical Care Trust Fund (Federal)       | \$35,399,628              | \$14,826,573                  | \$20,573,055       |              |                    |                 |
|                                         |                           |                               |                    |              |                    |                 |
| Total                                   | \$67,479,576              | \$41,191,041                  | \$26,288,536       | _            |                    | _               |
|                                         |                           |                               |                    |              | ige Monthly Caselo |                 |
| Florida Healthy Kids (1):               | FY 2022-23 Appropriations | Projected Expenditures        | Surplus/(Deficit)  | Appropriated |                    | rior Conference |
| General Revenue                         | \$60,515,481              | \$42,304,909                  | \$18,210,571       | 139,119      | 102,977            | 139,119         |
| Tobacco Settlement Trust Fund (State)   | \$0                       | \$0                           | \$0                |              |                    |                 |
| Grants and Donations Trust Fund (State) | \$0                       | \$0                           | \$0                |              |                    |                 |
| Medical Care Trust Fund (Federal)       | \$156,967,549             | \$122,186,868                 | \$34,780,681       |              |                    |                 |
| Total                                   | \$247.492.020             | ¢464 404 777                  | ¢E2 004 2E2        |              |                    |                 |
| Total                                   | \$217,483,030             | \$164,491,777                 | \$52,991,252       |              |                    |                 |
| Florida Healthy Kids- Dental:           | FY 2022-23 Appropriations | Projected Expenditures        | Surplus/(Deficit)  |              |                    |                 |
| General Revenue                         | \$7,204,714               | \$4,573,909                   | \$2,630,805        |              |                    |                 |
| Tobacco Settlement Trust Fund (State)   | \$0                       | φ4,373,909<br>\$0             | \$2,030,003        |              |                    |                 |
| Grants and Donations Trust Fund (State) | \$0                       | \$0                           | \$0                |              |                    |                 |
| Medical Care Trust Fund (Federal)       | \$18,688,063              | \$13,227,207                  | \$5,460,856        |              |                    |                 |
| medical care tracti and (i cacial)      | ψ.ο,οοο,οοο               | ψ.σ, <u>zz</u> ., <u>z</u> σ. | φο, ισσ,σσσ        |              |                    |                 |
| Total                                   | \$25,892,778              | \$17,801,116                  | \$8,091,661        |              |                    |                 |
|                                         |                           |                               |                    | Avera        | ige Monthly Caselo | oad             |
| Children's Medical Services (1):        | FY 2022-23 Appropriations | Projected Expenditures        | Surplus/(Deficit)  | Appropriated | Projected P        | rior Conference |
| General Revenue                         | \$44,978,355              | \$35,063,069                  | \$9,915,286        | 11,531       | 8,502              | 11,531          |
| Tobacco Settlement Trust Fund (State)   | \$0                       | \$0                           | \$0                |              |                    |                 |
| Grants and Donations Trust Fund (State) | \$1,581,581               | \$1,172,765                   | \$408,815          |              |                    |                 |
| Medical Care Trust Fund (Federal)       | \$116,686,099             | \$99,558,517                  | \$17,127,582       |              |                    |                 |
|                                         |                           |                               |                    |              |                    |                 |
| Total                                   | \$163,246,035             | \$135,794,352                 | \$27,451,683       | _            |                    |                 |
|                                         |                           |                               |                    |              | ige Monthly Caselo |                 |
| Behavioral Health:                      | FY 2022-23 Appropriations | Projected Expenditures        | Surplus/(Deficit)  | Appropriated |                    | rior Conference |
| General Revenue                         | \$1,444,837               | \$987,995                     | \$456,842          | 366          | 270                | 366             |
| Tobacco Settlement Trust Fund (State)   | \$0                       | \$0                           | \$0                |              |                    |                 |
| Grants and Donations Trust Fund (State) | \$0<br>\$3.750.100        | \$0                           | \$0<br>\$000 F3F   |              |                    |                 |
| Medical Care Trust Fund (Federal)       | \$3,750,100               | \$2,849,565                   | \$900,535          |              |                    |                 |
| Total                                   | \$5,194,936               | \$3,837,559                   | \$0<br>\$1,357,377 |              |                    |                 |
| Total                                   | \$3,194,930               | φ3,637,339                    | φ1,337,37 <i>1</i> |              |                    |                 |
| Contracted Services:                    | FY 2022-23 Appropriations | Projected Expenditures        | Surplus/(Deficit)  |              |                    |                 |
| General Revenue                         | \$719,983                 | \$837,272                     | (\$117,288)        |              |                    |                 |
| Tobacco Settlement Trust Fund (State)   | \$0                       | \$0                           | \$0                |              |                    |                 |
| Grants and Donations Trust Fund (State) | \$608.251                 | \$815,078                     | (\$206,827)        |              |                    |                 |
| Medical Care Trust Fund (Federal)       | \$1,870,493               | \$2,430,321                   | (\$559,828)        |              |                    |                 |
| , ,                                     |                           |                               | (. , ,             |              |                    |                 |
| Total                                   | \$3,198,728               | \$4,082,670                   | (\$883,943)        |              |                    |                 |
|                                         |                           |                               | ,                  |              |                    |                 |
| G/A FHK Contracted Services:            | FY 2022-23 Appropriations | Projected Expenditures        | Surplus/(Deficit)  |              |                    |                 |
| General Revenue                         | \$3,465,323               | \$4,721,054                   | (\$1,255,730)      |              |                    |                 |
| Tobacco Settlement Trust Fund (State)   | \$0                       | \$0                           | \$0                |              |                    |                 |
| Grants and Donations Trust Fund (State) | \$0                       | \$0                           | \$0                |              |                    |                 |
| Medical Care Trust Fund (Federal)       | \$8,988,585               | \$13,493,465                  | (\$4,504,879)      |              |                    |                 |
|                                         | •                         | 4                             | /A =               |              |                    |                 |
| Total                                   | \$12,453,909              | \$18,214,518                  | (\$5,760,610)      |              |                    |                 |
|                                         |                           |                               |                    |              |                    |                 |

### Kidcare Projections for Fiscal Year 2023-24: August 4, 2022

| Kidcare Program:                                 | FY 2022-23 Recurring Appropriations      | Projected Expenditures                | Surplus/(Deficit)                  | Avera        | ge Monthly Caseload                      |        |
|--------------------------------------------------|------------------------------------------|---------------------------------------|------------------------------------|--------------|------------------------------------------|--------|
|                                                  |                                          |                                       |                                    | Appropriated | Projected Prior Conf                     | erence |
| General Revenue                                  | \$132,002,053                            | \$175,591,418                         | (\$43,589,366)                     | 201,192      | 214,975 2                                | 17,618 |
| Tobacco Settlement Trust Fund (State)            | \$0                                      | \$0                                   | \$0                                |              |                                          |        |
| Grants and Donations Trust Fund (State)          | \$20,596,420                             | \$45,476,603                          | (\$24,880,182)                     |              |                                          |        |
| Medical Care Trust Fund (Federal)                | \$342,350,518                            | \$440,144,543                         | (\$97,794,025)                     |              |                                          |        |
| Total                                            | \$494,948,991                            | \$661,212,564                         | (\$166,263,573)                    |              |                                          |        |
|                                                  |                                          |                                       |                                    | Avera        | ge Monthly Caseload                      |        |
| MediKids:                                        | FY 2022-23 Appropriations                | Projected Expenditures                | Surplus/(Deficit)                  | Appropriated | Projected Prior Conf                     | erence |
| General Revenue                                  | \$13,673,360                             | \$16,283,424                          | (\$2,610,064)                      | 21,926       | 35,240                                   | 27,814 |
| Tobacco Settlement Trust Fund (State)            | \$0                                      | \$0                                   | \$0                                |              |                                          |        |
| Grants and Donations Trust Fund (State)          | \$18,406,588                             | \$42,535,621                          | (\$24,129,033)                     |              |                                          |        |
| Medical Care Trust Fund (Federal)                | \$35,399,628                             | \$40,722,890                          | (\$5,323,262)                      |              |                                          |        |
| Total                                            | \$67,479,576                             | \$99,541,935                          | (\$32,062,359)                     | Avere        | ge Monthly Caseload                      |        |
| Florida Healthy Kids:                            | FY 2022-23 Appropriations                | Projected Expenditures                | Surplus/(Deficit)                  | Appropriated | Projected Prior Conf                     | erence |
| General Revenue                                  | \$60,515,481                             | \$75,871,071                          | (\$15,355,590)                     | 165,392      |                                          | 74,914 |
| Tobacco Settlement Trust Fund (State)            | \$0                                      | \$0                                   | \$0                                | .00,002      | 100,120                                  | ,      |
| Grants and Donations Trust Fund (State)          | \$0                                      | \$0                                   | \$0                                |              |                                          |        |
| Medical Care Trust Fund (Federal)                | \$156,967,549                            | \$190,479,859                         | (\$33,512,310)                     |              |                                          |        |
| Total                                            | \$217,483,030                            | \$266,350,930                         | (\$48,867,900)                     |              |                                          |        |
| Florida Healthy Kids- Dental:<br>General Revenue | FY 2022-23 Appropriations<br>\$7,204,714 | Projected Expenditures<br>\$8,376,933 | Surplus/(Deficit)<br>(\$1,172,219) |              |                                          |        |
| Tobacco Settlement Trust Fund (State)            | \$7,204,714                              | \$0,370,933                           | (\$1,172,219)                      |              |                                          |        |
| Grants and Donations Trust Fund (State)          | \$0<br>\$0                               | \$0<br>\$0                            | \$0<br>\$0                         |              |                                          |        |
| Medical Care Trust Fund (Federal)                | \$18,688,063                             | \$20,971,220                          | (\$2,283,157)                      |              |                                          |        |
| Total                                            | \$25,892,778                             | \$29,348,153                          | (\$3,455,376)                      | •            |                                          |        |
| Children's Medical Services:                     | FY 2022-23 Appropriations                | Projected Expenditures                | Surplus/(Deficit)                  | Appropriated | ge Monthly Caseload Projected Prior Conf | erence |
| General Revenue                                  | \$44,978,355                             | \$66,262,129                          | (\$21,283,774)                     | 13,524       | 13,866                                   | 14,478 |
| Tobacco Settlement Trust Fund (State)            | \$0                                      | \$0                                   | \$0                                | 10,024       | 13,000                                   | 14,470 |
| Grants and Donations Trust Fund (State)          | \$1,581,581                              | \$1,911,821                           | (\$330,241)                        |              |                                          |        |
| Medical Care Trust Fund (Federal)                | \$116,686,099                            | \$165,943,796                         | (\$49,257,697)                     |              |                                          |        |
| Total                                            | \$163,246,035                            | \$234,117,746                         | (\$70,871,712)                     | _            |                                          |        |
| Behavioral Health:                               | FY 2022-23 Appropriations                | Projected Expenditures                | Surplus/(Deficit)                  | Appropriated | ge Monthly Caseload Projected Prior Conf | erence |
| General Revenue                                  | \$1,444,837                              | \$1,832,715                           | (\$387,878)                        | 350          | 443                                      | 412    |
| Tobacco Settlement Trust Fund (State)            | \$0                                      | \$0                                   | \$0                                | 000          | 4-10                                     | 712    |
| Grants and Donations Trust Fund (State)          | \$0                                      | \$0                                   | \$0                                |              |                                          |        |
| Medical Care Trust Fund (Federal)                | \$3,750,100                              | \$4,586,230                           | (\$836,130)                        |              |                                          |        |
| ,                                                |                                          |                                       | \$0                                |              |                                          |        |
| Total                                            | \$5,194,936                              | \$6,418,945                           | (\$1,224,009)                      |              |                                          |        |
| Contracted Services:                             | FY 2022-23 Appropriations                | Projected Expenditures                | Surplus/(Deficit)                  |              |                                          |        |
| General Revenue                                  | \$719,983                                | \$1,366,992                           | (\$647,009)                        |              |                                          |        |
| Tobacco Settlement Trust Fund (State)            | \$0                                      | \$0                                   | \$0                                |              |                                          |        |
| Grants and Donations Trust Fund (State)          | \$608,251                                | \$1,029,160                           | (\$420,909)                        |              |                                          |        |
| Medical Care Trust Fund (Federal)                | \$1,870,493                              | \$3,425,855                           | (\$1,555,362)                      |              |                                          |        |
| Total                                            | \$3,198,728                              | \$5,822,007                           | (\$2,623,280)                      |              |                                          |        |
| G/A FHK Contracted Services:                     | FY 2022-23 Appropriations                | Projected Expenditures                | Surplus/(Deficit)                  |              |                                          |        |
| General Revenue                                  | \$3,465,323                              | \$5,598,155                           | (\$2,132,831)                      |              |                                          |        |
| Tobacco Settlement Trust Fund (State)            | \$0                                      | \$0                                   | \$0                                |              |                                          |        |
| Grants and Donations Trust Fund (State)          | \$0                                      | \$0                                   | \$0                                |              |                                          |        |
| Medical Care Trust Fund (Federal)                | \$8,988,585                              | \$14,014,692                          | (\$5,026,106)                      |              |                                          |        |
| Total                                            | \$12,453,909                             | \$19,612,847                          | (\$7,158,938)                      |              |                                          |        |