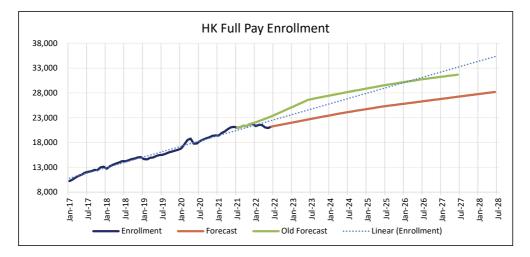

#### Kidcare Projections for Fiscal Year 2021-22: August 4, 2022

**Projected Expenditures** 

Surplus/(Deficit)

**Average Monthly Caseload** 

FY 2021-22 Recurring

Appropriations

| ů                                       | Appropriations            | , ,                    | ,                 |              | •                   |                  |
|-----------------------------------------|---------------------------|------------------------|-------------------|--------------|---------------------|------------------|
|                                         |                           |                        |                   | Appropriated | Projected           | Prior Conference |
| General Revenue                         | \$139,360,530             | \$81,977,797           | \$57,382,733      | 201,192      | 130,772             | 130,709          |
| Tobacco Settlement Trust Fund (State)   | \$0                       | \$0                    | \$0               | - / -        | ,                   | ,                |
| Grants and Donations Trust Fund (State) | \$21,376,363              | \$14,250,343           | \$7,126,020       |              |                     |                  |
| Medical Care Trust Fund (Federal)       | \$393,103,821             | \$281,053,314          | \$112,050,507     |              |                     |                  |
|                                         |                           |                        |                   |              |                     |                  |
| Total                                   | \$553,840,714             | \$377,281,454          | \$176,559,260     |              |                     |                  |
|                                         |                           |                        |                   |              |                     |                  |
|                                         |                           |                        |                   | Avera        | age Monthly Cas     | eload            |
| MediKids:                               | FY 2021-22 Appropriations | Projected Expenditures | Surplus/(Deficit) | Appropriated | Projected           | Prior Conference |
| General Revenue                         | \$13,818,269              | \$6,924,021            | \$6,894,248       | 21,926       | 9,959               | 9,653            |
| Tobacco Settlement Trust Fund (State)   | \$0                       | \$0                    | \$0               | ,            | •                   | ,                |
| Grants and Donations Trust Fund (State) | \$18,842,423              | \$12,312,621           | \$6,529,802       |              |                     |                  |
| Medical Care Trust Fund (Federal)       | \$38,861,718              | \$23,503,560           | \$15,358,158      |              |                     |                  |
| modical care rider and (rederal)        | φοσ,σστη. τσ              | Ψ20,000,000            | ψ.ο,οοο,.οο       |              |                     |                  |
| Total                                   | \$71,522,410              | \$42,740,202           | \$28,782,208      |              |                     |                  |
| Total                                   | \$71,322,410              | \$42,740,20Z           | \$20,702,200      | Avore        | ige Monthly Cas     | olood            |
| EL CLUB III III III III III             | EV 0004 00 4              | B                      | 0 1 "0 " "        |              |                     |                  |
| Florida Healthy Kids (1):               | FY 2021-22 Appropriations | Projected Expenditures | Surplus/(Deficit) | Appropriated | Projected           | Prior Conference |
| General Revenue                         | \$65,813,031              | \$38,337,835           | \$27,475,196      | 165,392      | 111,380             | 111,487          |
| Tobacco Settlement Trust Fund (State)   | \$0                       | \$0                    | \$0               |              |                     |                  |
| Grants and Donations Trust Fund (State) | \$0                       | \$0                    | \$0               |              |                     |                  |
| Medical Care Trust Fund (Federal)       | \$185,687,787             | \$132,885,043          | \$52,802,744      |              |                     |                  |
|                                         |                           |                        |                   |              |                     |                  |
| Total                                   | \$251,500,818             | \$171,222,878          | \$80,277,940      |              |                     |                  |
|                                         |                           |                        |                   |              |                     |                  |
| Florida Healthy Kids- Dental:           | FY 2021-22 Appropriations | Projected Expenditures | Surplus/(Deficit) |              |                     |                  |
| General Revenue                         | \$8,230,305               | \$4.643.717            | \$3,586,588       |              |                     |                  |
| Tobacco Settlement Trust Fund (State)   | \$0                       | \$0                    | \$0               |              |                     |                  |
| Grants and Donations Trust Fund (State) | \$0                       | \$0                    | \$0               |              |                     |                  |
| Medical Care Trust Fund (Federal)       | \$23,220,332              | \$15,761,791           | \$7,458,541       |              |                     |                  |
| Modical Gard Tract Fana (Foderal)       | Ψ20,220,002               | Ψ10,701,701            | ψ1,100,011        |              |                     |                  |
| Total                                   | \$31,450,637              | \$20,405,508           | \$11,045,129      |              |                     |                  |
| rotal                                   | ψο1, 100,001              | Ψ20,400,000            | ψ11,040,120       | Δvera        | age Monthly Cas     | eload            |
| Children's Medical Services (1):        | FY 2021-22 Appropriations | Projected Expenditures | Surplus/(Deficit) | Appropriated | Projected Projected | Prior Conference |
| • •                                     |                           |                        |                   |              |                     |                  |
| General Revenue                         | \$45,508,602              | \$27,270,400           | \$18,238,202      | 13,524       | 9,168               | 9,296            |
| Tobacco Settlement Trust Fund (State)   | \$0                       | \$0                    | \$0               |              |                     |                  |
| Grants and Donations Trust Fund (State) | \$1,850,095               | \$1,262,894            | \$587,201         |              |                     |                  |
| Medical Care Trust Fund (Federal)       | \$128,404,698             | \$92,637,727           | \$35,766,971      |              |                     |                  |
|                                         |                           |                        |                   |              |                     |                  |
| Total                                   | \$175,763,395             | \$121,171,021          | \$54,592,374      | _            |                     |                  |
|                                         |                           |                        |                   |              | ige Monthly Cas     |                  |
| Behavioral Health:                      | FY 2021-22 Appropriations | Projected Expenditures | Surplus/(Deficit) | Appropriated | Projected           | Prior Conference |
| General Revenue                         | \$1,273,822               | \$836,524              | \$437,298         | 350          | 264                 | 273              |
| Tobacco Settlement Trust Fund (State)   | \$0                       | \$0                    | \$0               |              |                     |                  |
| Grants and Donations Trust Fund (State) | \$0                       | \$0                    | \$0               |              |                     |                  |
| Medical Care Trust Fund (Federal)       | \$3,594,148               | \$2,837,096            | \$757,052         |              |                     |                  |
| , ,                                     |                           |                        | \$0               |              |                     |                  |
| Total                                   | \$4,867,970               | \$3,673,620            | \$1,194,350       |              |                     |                  |
|                                         |                           |                        |                   |              |                     |                  |
| Contracted Services:                    | FY 2021-22 Appropriations | Projected Expenditures | Surplus/(Deficit) |              |                     |                  |
| General Revenue                         | \$829.413                 | \$582.358              | \$247,055         |              |                     |                  |
| Tobacco Settlement Trust Fund (State)   | \$0                       | \$0                    | \$0               |              |                     |                  |
| Grants and Donations Trust Fund (State) | \$683.845                 | \$674,828              | \$9,017           |              |                     |                  |
| Medical Care Trust Fund (Federal)       | \$2,356,804               | \$1,974,506            | \$382,298         |              |                     |                  |
| modical care tractif and (Foderal)      | ΨΞ,000,00                 | ψ.,σ,σσσ               | 4002,200          |              |                     |                  |
| Total                                   | \$3,870,062               | \$3,231,692            | \$638,370         |              |                     |                  |
| · <del></del>                           | ψο,ο, ο,οοΣ               | Ψ5,251,052             | ψοσο,στο          |              |                     |                  |
| G/A FHK Contracted Services:            | FY 2021-22 Appropriations | Projected Expenditures | Surplus/(Deficit) |              |                     |                  |
| General Revenue                         | \$3.887.088               | \$3.382.942            | \$504,146         |              |                     |                  |
| Tobacco Settlement Trust Fund (State)   | \$3,087,008               | \$0,302,942            | \$304,140         |              |                     |                  |
| Grants and Donations Trust Fund (State) | \$0<br>\$0                | \$0<br>\$0             | \$0<br>\$0        |              |                     |                  |
|                                         | * -                       | * -                    | * *               |              |                     |                  |
| Medical Care Trust Fund (Federal)       | \$10,978,334              | \$11,453,591           | (\$475,257)       |              |                     |                  |
| Total                                   | #4.4 QCE 400              | ¢44 000 500            | <b>#00 000</b>    |              |                     |                  |
| Total                                   | \$14,865,422              | \$14,836,533           | \$28,889          |              |                     |                  |

#### Kidcare Projections for Fiscal Year 2022-23: August 4, 2022

**Projected Expenditures** 

Surplus/(Deficit)

**Average Monthly Caseload** 

FY 2022-23 Recurring Appropriations

| Mucare Program.                         | Appropriations            | Projected Expenditures        | Surplus/(Delicit)  | Aveia        | ige monthly cases  | Jaa             |
|-----------------------------------------|---------------------------|-------------------------------|--------------------|--------------|--------------------|-----------------|
|                                         |                           |                               |                    | Appropriated | Projected P        | rior Conference |
| General Revenue                         | \$132,002,053             | \$93,822,773                  | \$38,179,280       | 175,217      | 126,329            | 168,422         |
| Tobacco Settlement Trust Fund (State)   | \$0                       | \$0                           | \$0                |              |                    |                 |
| Grants and Donations Trust Fund (State) | \$20,596,420              | \$23,017,746                  | (\$2,421,326)      |              |                    |                 |
| Medical Care Trust Fund (Federal)       | \$342,350,518             | \$268,572,516                 | \$73,778,003       |              |                    |                 |
| Total                                   | \$494,948,991             | \$385,413,035                 | \$109,535,956      | 1            |                    |                 |
|                                         |                           |                               |                    | _            |                    |                 |
|                                         |                           |                               |                    | Avera        | ige Monthly Caselo | oad             |
| MediKids:                               | FY 2022-23 Appropriations | Projected Expenditures        | Surplus/(Deficit)  | Appropriated | Projected P        | rior Conference |
| General Revenue                         | \$13,673,360              | \$5,334,565                   | \$8,338,795        | 24,201       | 14,579             | 17,407          |
| Tobacco Settlement Trust Fund (State)   | \$0                       | \$0                           | \$0                |              |                    |                 |
| Grants and Donations Trust Fund (State) | \$18,406,588              | \$21,029,903                  | (\$2,623,315)      |              |                    |                 |
| Medical Care Trust Fund (Federal)       | \$35,399,628              | \$14,826,573                  | \$20,573,055       |              |                    |                 |
|                                         |                           |                               |                    |              |                    |                 |
| Total                                   | \$67,479,576              | \$41,191,041                  | \$26,288,536       | _            |                    | _               |
|                                         |                           |                               |                    |              | ige Monthly Caselo |                 |
| Florida Healthy Kids (1):               | FY 2022-23 Appropriations | Projected Expenditures        | Surplus/(Deficit)  | Appropriated |                    | rior Conference |
| General Revenue                         | \$60,515,481              | \$42,304,909                  | \$18,210,571       | 139,119      | 102,977            | 139,119         |
| Tobacco Settlement Trust Fund (State)   | \$0                       | \$0                           | \$0                |              |                    |                 |
| Grants and Donations Trust Fund (State) | \$0                       | \$0                           | \$0                |              |                    |                 |
| Medical Care Trust Fund (Federal)       | \$156,967,549             | \$122,186,868                 | \$34,780,681       |              |                    |                 |
| Total                                   | \$247.492.020             | ¢464 404 777                  | ¢E2 004 2E2        |              |                    |                 |
| Total                                   | \$217,483,030             | \$164,491,777                 | \$52,991,252       |              |                    |                 |
| Florida Healthy Kids- Dental:           | FY 2022-23 Appropriations | Projected Expenditures        | Surplus/(Deficit)  |              |                    |                 |
| General Revenue                         | \$7,204,714               | \$4,573,909                   | \$2,630,805        |              |                    |                 |
| Tobacco Settlement Trust Fund (State)   | \$0                       | φ4,373,909<br>\$0             | \$2,030,003        |              |                    |                 |
| Grants and Donations Trust Fund (State) | \$0                       | \$0                           | \$0                |              |                    |                 |
| Medical Care Trust Fund (Federal)       | \$18,688,063              | \$13,227,207                  | \$5,460,856        |              |                    |                 |
| medical care tracti and (i cacial)      | ψ.ο,οοο,οοο               | ψ.σ, <u>zz</u> ., <u>z</u> σ. | φο, ισσ,σσσ        |              |                    |                 |
| Total                                   | \$25,892,778              | \$17,801,116                  | \$8,091,661        |              |                    |                 |
|                                         |                           |                               |                    | Avera        | ige Monthly Caselo | oad             |
| Children's Medical Services (1):        | FY 2022-23 Appropriations | Projected Expenditures        | Surplus/(Deficit)  | Appropriated | Projected P        | rior Conference |
| General Revenue                         | \$44,978,355              | \$35,063,069                  | \$9,915,286        | 11,531       | 8,502              | 11,531          |
| Tobacco Settlement Trust Fund (State)   | \$0                       | \$0                           | \$0                |              |                    |                 |
| Grants and Donations Trust Fund (State) | \$1,581,581               | \$1,172,765                   | \$408,815          |              |                    |                 |
| Medical Care Trust Fund (Federal)       | \$116,686,099             | \$99,558,517                  | \$17,127,582       |              |                    |                 |
|                                         |                           |                               |                    |              |                    |                 |
| Total                                   | \$163,246,035             | \$135,794,352                 | \$27,451,683       | _            |                    |                 |
|                                         |                           |                               |                    |              | ige Monthly Caselo |                 |
| Behavioral Health:                      | FY 2022-23 Appropriations | Projected Expenditures        | Surplus/(Deficit)  | Appropriated |                    | rior Conference |
| General Revenue                         | \$1,444,837               | \$987,995                     | \$456,842          | 366          | 270                | 366             |
| Tobacco Settlement Trust Fund (State)   | \$0                       | \$0                           | \$0                |              |                    |                 |
| Grants and Donations Trust Fund (State) | \$0<br>\$3.750.100        | \$0                           | \$0<br>\$000 F3F   |              |                    |                 |
| Medical Care Trust Fund (Federal)       | \$3,750,100               | \$2,849,565                   | \$900,535          |              |                    |                 |
| Total                                   | \$5,194,936               | \$3,837,559                   | \$0<br>\$1,357,377 |              |                    |                 |
| Total                                   | \$3,194,930               | φ3,637,339                    | φ1,337,37 <i>1</i> |              |                    |                 |
| Contracted Services:                    | FY 2022-23 Appropriations | Projected Expenditures        | Surplus/(Deficit)  |              |                    |                 |
| General Revenue                         | \$719,983                 | \$837,272                     | (\$117,288)        |              |                    |                 |
| Tobacco Settlement Trust Fund (State)   | \$0                       | \$0                           | \$0                |              |                    |                 |
| Grants and Donations Trust Fund (State) | \$608.251                 | \$815,078                     | (\$206,827)        |              |                    |                 |
| Medical Care Trust Fund (Federal)       | \$1,870,493               | \$2,430,321                   | (\$559,828)        |              |                    |                 |
| , ,                                     |                           |                               | (. , ,             |              |                    |                 |
| Total                                   | \$3,198,728               | \$4,082,670                   | (\$883,943)        |              |                    |                 |
|                                         |                           |                               | ,                  |              |                    |                 |
| G/A FHK Contracted Services:            | FY 2022-23 Appropriations | Projected Expenditures        | Surplus/(Deficit)  |              |                    |                 |
| General Revenue                         | \$3,465,323               | \$4,721,054                   | (\$1,255,730)      |              |                    |                 |
| Tobacco Settlement Trust Fund (State)   | \$0                       | \$0                           | \$0                |              |                    |                 |
| Grants and Donations Trust Fund (State) | \$0                       | \$0                           | \$0                |              |                    |                 |
| Medical Care Trust Fund (Federal)       | \$8,988,585               | \$13,493,465                  | (\$4,504,879)      |              |                    |                 |
|                                         | •                         | 4                             | /A =               |              |                    |                 |
| Total                                   | \$12,453,909              | \$18,214,518                  | (\$5,760,610)      |              |                    |                 |
|                                         |                           |                               |                    |              |                    |                 |

### Kidcare Projections for Fiscal Year 2023-24: August 4, 2022

| Kidcare Program:                                 | FY 2022-23 Recurring Appropriations      | Projected Expenditures                | Surplus/(Deficit)                  | Avera        | ge Monthly Caseload                      |        |
|--------------------------------------------------|------------------------------------------|---------------------------------------|------------------------------------|--------------|------------------------------------------|--------|
|                                                  |                                          |                                       |                                    | Appropriated | Projected Prior Conf                     | erence |
| General Revenue                                  | \$132,002,053                            | \$175,591,418                         | (\$43,589,366)                     | 201,192      | 214,975 2                                | 17,618 |
| Tobacco Settlement Trust Fund (State)            | \$0                                      | \$0                                   | \$0                                |              |                                          |        |
| Grants and Donations Trust Fund (State)          | \$20,596,420                             | \$45,476,603                          | (\$24,880,182)                     |              |                                          |        |
| Medical Care Trust Fund (Federal)                | \$342,350,518                            | \$440,144,543                         | (\$97,794,025)                     |              |                                          |        |
| Total                                            | \$494,948,991                            | \$661,212,564                         | (\$166,263,573)                    |              |                                          |        |
|                                                  |                                          |                                       |                                    | Avera        | ge Monthly Caseload                      |        |
| MediKids:                                        | FY 2022-23 Appropriations                | Projected Expenditures                | Surplus/(Deficit)                  | Appropriated | Projected Prior Conf                     | erence |
| General Revenue                                  | \$13,673,360                             | \$16,283,424                          | (\$2,610,064)                      | 21,926       | 35,240                                   | 27,814 |
| Tobacco Settlement Trust Fund (State)            | \$0                                      | \$0                                   | \$0                                |              |                                          |        |
| Grants and Donations Trust Fund (State)          | \$18,406,588                             | \$42,535,621                          | (\$24,129,033)                     |              |                                          |        |
| Medical Care Trust Fund (Federal)                | \$35,399,628                             | \$40,722,890                          | (\$5,323,262)                      |              |                                          |        |
| Total                                            | \$67,479,576                             | \$99,541,935                          | (\$32,062,359)                     | Avere        | ge Monthly Caseload                      |        |
| Florida Healthy Kids:                            | FY 2022-23 Appropriations                | Projected Expenditures                | Surplus/(Deficit)                  | Appropriated | Projected Prior Conf                     | erence |
| General Revenue                                  | \$60,515,481                             | \$75,871,071                          | (\$15,355,590)                     | 165,392      |                                          | 74,914 |
| Tobacco Settlement Trust Fund (State)            | \$0                                      | \$0                                   | \$0                                | .00,002      | 100,120                                  | ,      |
| Grants and Donations Trust Fund (State)          | \$0                                      | \$0                                   | \$0                                |              |                                          |        |
| Medical Care Trust Fund (Federal)                | \$156,967,549                            | \$190,479,859                         | (\$33,512,310)                     |              |                                          |        |
| Total                                            | \$217,483,030                            | \$266,350,930                         | (\$48,867,900)                     |              |                                          |        |
| Florida Healthy Kids- Dental:<br>General Revenue | FY 2022-23 Appropriations<br>\$7,204,714 | Projected Expenditures<br>\$8,376,933 | Surplus/(Deficit)<br>(\$1,172,219) |              |                                          |        |
| Tobacco Settlement Trust Fund (State)            | \$7,204,714                              | \$0,370,933                           | (\$1,172,219)                      |              |                                          |        |
| Grants and Donations Trust Fund (State)          | \$0<br>\$0                               | \$0<br>\$0                            | \$0<br>\$0                         |              |                                          |        |
| Medical Care Trust Fund (Federal)                | \$18,688,063                             | \$20,971,220                          | (\$2,283,157)                      |              |                                          |        |
| Total                                            | \$25,892,778                             | \$29,348,153                          | (\$3,455,376)                      | •            |                                          |        |
| Children's Medical Services:                     | FY 2022-23 Appropriations                | Projected Expenditures                | Surplus/(Deficit)                  | Appropriated | ge Monthly Caseload Projected Prior Conf | erence |
| General Revenue                                  | \$44,978,355                             | \$66,262,129                          | (\$21,283,774)                     | 13,524       | 13,866                                   | 14,478 |
| Tobacco Settlement Trust Fund (State)            | \$0                                      | \$0                                   | \$0                                | 10,024       | 13,000                                   | 14,470 |
| Grants and Donations Trust Fund (State)          | \$1,581,581                              | \$1,911,821                           | (\$330,241)                        |              |                                          |        |
| Medical Care Trust Fund (Federal)                | \$116,686,099                            | \$165,943,796                         | (\$49,257,697)                     |              |                                          |        |
| Total                                            | \$163,246,035                            | \$234,117,746                         | (\$70,871,712)                     | _            |                                          |        |
| Behavioral Health:                               | FY 2022-23 Appropriations                | Projected Expenditures                | Surplus/(Deficit)                  | Appropriated | ge Monthly Caseload Projected Prior Conf | erence |
| General Revenue                                  | \$1,444,837                              | \$1,832,715                           | (\$387,878)                        | 350          | 443                                      | 412    |
| Tobacco Settlement Trust Fund (State)            | \$0                                      | \$0                                   | \$0                                | 000          | 4-10                                     | 712    |
| Grants and Donations Trust Fund (State)          | \$0                                      | \$0                                   | \$0                                |              |                                          |        |
| Medical Care Trust Fund (Federal)                | \$3,750,100                              | \$4,586,230                           | (\$836,130)                        |              |                                          |        |
| ,                                                |                                          |                                       | \$0                                |              |                                          |        |
| Total                                            | \$5,194,936                              | \$6,418,945                           | (\$1,224,009)                      |              |                                          |        |
| Contracted Services:                             | FY 2022-23 Appropriations                | Projected Expenditures                | Surplus/(Deficit)                  |              |                                          |        |
| General Revenue                                  | \$719,983                                | \$1,366,992                           | (\$647,009)                        |              |                                          |        |
| Tobacco Settlement Trust Fund (State)            | \$0                                      | \$0                                   | \$0                                |              |                                          |        |
| Grants and Donations Trust Fund (State)          | \$608,251                                | \$1,029,160                           | (\$420,909)                        |              |                                          |        |
| Medical Care Trust Fund (Federal)                | \$1,870,493                              | \$3,425,855                           | (\$1,555,362)                      |              |                                          |        |
| Total                                            | \$3,198,728                              | \$5,822,007                           | (\$2,623,280)                      |              |                                          |        |
| G/A FHK Contracted Services:                     | FY 2022-23 Appropriations                | Projected Expenditures                | Surplus/(Deficit)                  |              |                                          |        |
| General Revenue                                  | \$3,465,323                              | \$5,598,155                           | (\$2,132,831)                      |              |                                          |        |
| Tobacco Settlement Trust Fund (State)            | \$0                                      | \$0                                   | \$0                                |              |                                          |        |
| Grants and Donations Trust Fund (State)          | \$0                                      | \$0                                   | \$0                                |              |                                          |        |
| Medical Care Trust Fund (Federal)                | \$8,988,585                              | \$14,014,692                          | (\$5,026,106)                      |              |                                          |        |
| Total                                            | \$12,453,909                             | \$19,612,847                          | (\$7,158,938)                      |              |                                          |        |