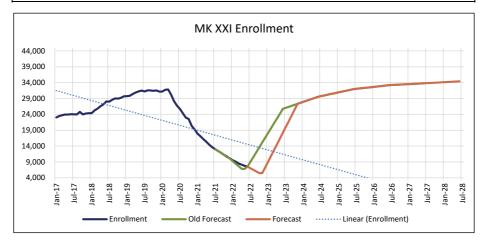

#### Kidcare Projections for Fiscal Year 2021-22: August 4, 2022

**Projected Expenditures** 

Surplus/(Deficit)

**Average Monthly Caseload** 

FY 2021-22 Recurring

Appropriations

| ů                                       | Appropriations            | , ,                    | ,                 |              | •                   |                  |
|-----------------------------------------|---------------------------|------------------------|-------------------|--------------|---------------------|------------------|
|                                         |                           |                        |                   | Appropriated | Projected           | Prior Conference |
| General Revenue                         | \$139,360,530             | \$81,977,797           | \$57,382,733      | 201,192      | 130,772             | 130,709          |
| Tobacco Settlement Trust Fund (State)   | \$0                       | \$0                    | \$0               | - / -        | ,                   | ,                |
| Grants and Donations Trust Fund (State) | \$21,376,363              | \$14,250,343           | \$7,126,020       |              |                     |                  |
| Medical Care Trust Fund (Federal)       | \$393,103,821             | \$281,053,314          | \$112,050,507     |              |                     |                  |
|                                         |                           |                        |                   |              |                     |                  |
| Total                                   | \$553,840,714             | \$377,281,454          | \$176,559,260     |              |                     |                  |
|                                         |                           |                        |                   |              |                     |                  |
|                                         |                           |                        |                   | Avera        | age Monthly Cas     | eload            |
| MediKids:                               | FY 2021-22 Appropriations | Projected Expenditures | Surplus/(Deficit) | Appropriated | Projected           | Prior Conference |
| General Revenue                         | \$13,818,269              | \$6,924,021            | \$6,894,248       | 21,926       | 9,959               | 9,653            |
| Tobacco Settlement Trust Fund (State)   | \$0                       | \$0                    | \$0               | ,            | •                   | ,                |
| Grants and Donations Trust Fund (State) | \$18,842,423              | \$12,312,621           | \$6,529,802       |              |                     |                  |
| Medical Care Trust Fund (Federal)       | \$38,861,718              | \$23,503,560           | \$15,358,158      |              |                     |                  |
| modical care rider and (rederal)        | φοσ,σστη. τσ              | Ψ20,000,000            | ψ.ο,οοο,.οο       |              |                     |                  |
| Total                                   | \$71,522,410              | \$42,740,202           | \$28,782,208      |              |                     |                  |
| Total                                   | \$71,322,410              | \$42,740,20Z           | \$20,702,200      | Avore        | ige Monthly Cas     | olood            |
| EL CLUB III III III III III             | EV 0004 00 4              | B                      | 0 1 "0 " "        |              |                     |                  |
| Florida Healthy Kids (1):               | FY 2021-22 Appropriations | Projected Expenditures | Surplus/(Deficit) | Appropriated | Projected           | Prior Conference |
| General Revenue                         | \$65,813,031              | \$38,337,835           | \$27,475,196      | 165,392      | 111,380             | 111,487          |
| Tobacco Settlement Trust Fund (State)   | \$0                       | \$0                    | \$0               |              |                     |                  |
| Grants and Donations Trust Fund (State) | \$0                       | \$0                    | \$0               |              |                     |                  |
| Medical Care Trust Fund (Federal)       | \$185,687,787             | \$132,885,043          | \$52,802,744      |              |                     |                  |
|                                         |                           |                        |                   |              |                     |                  |
| Total                                   | \$251,500,818             | \$171,222,878          | \$80,277,940      |              |                     |                  |
|                                         |                           |                        |                   |              |                     |                  |
| Florida Healthy Kids- Dental:           | FY 2021-22 Appropriations | Projected Expenditures | Surplus/(Deficit) |              |                     |                  |
| General Revenue                         | \$8,230,305               | \$4.643.717            | \$3,586,588       |              |                     |                  |
| Tobacco Settlement Trust Fund (State)   | \$0                       | \$0                    | \$0               |              |                     |                  |
| Grants and Donations Trust Fund (State) | \$0                       | \$0                    | \$0               |              |                     |                  |
| Medical Care Trust Fund (Federal)       | \$23,220,332              | \$15,761,791           | \$7,458,541       |              |                     |                  |
| Modical Gard Tract Fana (Foderal)       | Ψ20,220,002               | Ψ10,701,701            | ψ1,100,011        |              |                     |                  |
| Total                                   | \$31,450,637              | \$20,405,508           | \$11,045,129      |              |                     |                  |
| rotal                                   | ψο1, 100,001              | Ψ20,400,000            | ψ11,040,120       | Δvera        | age Monthly Cas     | eload            |
| Children's Medical Services (1):        | FY 2021-22 Appropriations | Projected Expenditures | Surplus/(Deficit) | Appropriated | Projected Projected | Prior Conference |
| • •                                     |                           |                        |                   |              |                     |                  |
| General Revenue                         | \$45,508,602              | \$27,270,400           | \$18,238,202      | 13,524       | 9,168               | 9,296            |
| Tobacco Settlement Trust Fund (State)   | \$0                       | \$0                    | \$0               |              |                     |                  |
| Grants and Donations Trust Fund (State) | \$1,850,095               | \$1,262,894            | \$587,201         |              |                     |                  |
| Medical Care Trust Fund (Federal)       | \$128,404,698             | \$92,637,727           | \$35,766,971      |              |                     |                  |
|                                         |                           |                        |                   |              |                     |                  |
| Total                                   | \$175,763,395             | \$121,171,021          | \$54,592,374      | _            |                     |                  |
|                                         |                           |                        |                   |              | ige Monthly Cas     |                  |
| Behavioral Health:                      | FY 2021-22 Appropriations | Projected Expenditures | Surplus/(Deficit) | Appropriated | Projected           | Prior Conference |
| General Revenue                         | \$1,273,822               | \$836,524              | \$437,298         | 350          | 264                 | 273              |
| Tobacco Settlement Trust Fund (State)   | \$0                       | \$0                    | \$0               |              |                     |                  |
| Grants and Donations Trust Fund (State) | \$0                       | \$0                    | \$0               |              |                     |                  |
| Medical Care Trust Fund (Federal)       | \$3,594,148               | \$2,837,096            | \$757,052         |              |                     |                  |
| , ,                                     |                           |                        | \$0               |              |                     |                  |
| Total                                   | \$4,867,970               | \$3,673,620            | \$1,194,350       |              |                     |                  |
|                                         |                           |                        |                   |              |                     |                  |
| Contracted Services:                    | FY 2021-22 Appropriations | Projected Expenditures | Surplus/(Deficit) |              |                     |                  |
| General Revenue                         | \$829.413                 | \$582.358              | \$247,055         |              |                     |                  |
| Tobacco Settlement Trust Fund (State)   | \$0                       | \$0                    | \$0               |              |                     |                  |
| Grants and Donations Trust Fund (State) | \$683.845                 | \$674,828              | \$9,017           |              |                     |                  |
| Medical Care Trust Fund (Federal)       | \$2,356,804               | \$1,974,506            | \$382,298         |              |                     |                  |
| modical care tractif and (Foderal)      | ΨΞ,000,00                 | ψ.,σ,σσσ               | 4002,200          |              |                     |                  |
| Total                                   | \$3,870,062               | \$3,231,692            | \$638,370         |              |                     |                  |
| · <del></del>                           | ψο,ο, ο,οοΣ               | Ψ5,251,052             | ψοσο,στο          |              |                     |                  |
| G/A FHK Contracted Services:            | FY 2021-22 Appropriations | Projected Expenditures | Surplus/(Deficit) |              |                     |                  |
| General Revenue                         | \$3.887.088               | \$3.382.942            | \$504,146         |              |                     |                  |
| Tobacco Settlement Trust Fund (State)   | \$3,087,008               | \$0,302,942            | \$304,140         |              |                     |                  |
| Grants and Donations Trust Fund (State) | \$0<br>\$0                | \$0<br>\$0             | \$0<br>\$0        |              |                     |                  |
|                                         | * -                       | * -                    | * *               |              |                     |                  |
| Medical Care Trust Fund (Federal)       | \$10,978,334              | \$11,453,591           | (\$475,257)       |              |                     |                  |
| Total                                   | #4.4 QCE 400              | ¢44 000 500            | <b>#00 000</b>    |              |                     |                  |
| Total                                   | \$14,865,422              | \$14,836,533           | \$28,889          |              |                     |                  |

#### Kidcare Projections for Fiscal Year 2022-23: August 4, 2022

**Projected Expenditures** 

Surplus/(Deficit)

**Average Monthly Caseload** 

FY 2022-23 Recurring Appropriations

| Mucare Program.                         | Appropriations            | Projected Expenditures        | Surplus/(Delicit)  | Aveia        | ige monthly cases  | Jaa             |
|-----------------------------------------|---------------------------|-------------------------------|--------------------|--------------|--------------------|-----------------|
|                                         |                           |                               |                    | Appropriated | Projected P        | rior Conference |
| General Revenue                         | \$132,002,053             | \$93,822,773                  | \$38,179,280       | 175,217      | 126,329            | 168,422         |
| Tobacco Settlement Trust Fund (State)   | \$0                       | \$0                           | \$0                |              |                    |                 |
| Grants and Donations Trust Fund (State) | \$20,596,420              | \$23,017,746                  | (\$2,421,326)      |              |                    |                 |
| Medical Care Trust Fund (Federal)       | \$342,350,518             | \$268,572,516                 | \$73,778,003       |              |                    |                 |
| Total                                   | \$494,948,991             | \$385,413,035                 | \$109,535,956      | 1            |                    |                 |
|                                         |                           |                               |                    | _            |                    |                 |
|                                         |                           |                               |                    | Avera        | ige Monthly Caselo | oad             |
| MediKids:                               | FY 2022-23 Appropriations | Projected Expenditures        | Surplus/(Deficit)  | Appropriated | Projected P        | rior Conference |
| General Revenue                         | \$13,673,360              | \$5,334,565                   | \$8,338,795        | 24,201       | 14,579             | 17,407          |
| Tobacco Settlement Trust Fund (State)   | \$0                       | \$0                           | \$0                |              |                    |                 |
| Grants and Donations Trust Fund (State) | \$18,406,588              | \$21,029,903                  | (\$2,623,315)      |              |                    |                 |
| Medical Care Trust Fund (Federal)       | \$35,399,628              | \$14,826,573                  | \$20,573,055       |              |                    |                 |
|                                         |                           |                               |                    |              |                    |                 |
| Total                                   | \$67,479,576              | \$41,191,041                  | \$26,288,536       | _            |                    | _               |
|                                         |                           |                               |                    |              | ige Monthly Caselo |                 |
| Florida Healthy Kids (1):               | FY 2022-23 Appropriations | Projected Expenditures        | Surplus/(Deficit)  | Appropriated |                    | rior Conference |
| General Revenue                         | \$60,515,481              | \$42,304,909                  | \$18,210,571       | 139,119      | 102,977            | 139,119         |
| Tobacco Settlement Trust Fund (State)   | \$0                       | \$0                           | \$0                |              |                    |                 |
| Grants and Donations Trust Fund (State) | \$0                       | \$0                           | \$0                |              |                    |                 |
| Medical Care Trust Fund (Federal)       | \$156,967,549             | \$122,186,868                 | \$34,780,681       |              |                    |                 |
| Total                                   | \$247.492.020             | ¢464 404 777                  | ¢E2 004 2E2        |              |                    |                 |
| Total                                   | \$217,483,030             | \$164,491,777                 | \$52,991,252       |              |                    |                 |
| Florida Healthy Kids- Dental:           | FY 2022-23 Appropriations | Projected Expenditures        | Surplus/(Deficit)  |              |                    |                 |
| General Revenue                         | \$7,204,714               | \$4,573,909                   | \$2,630,805        |              |                    |                 |
| Tobacco Settlement Trust Fund (State)   | \$0                       | φ4,373,909<br>\$0             | \$2,030,003        |              |                    |                 |
| Grants and Donations Trust Fund (State) | \$0                       | \$0                           | \$0                |              |                    |                 |
| Medical Care Trust Fund (Federal)       | \$18,688,063              | \$13,227,207                  | \$5,460,856        |              |                    |                 |
| medical care tracti and (i cacial)      | ψ.ο,οοο,οοο               | ψ.σ, <u>zz</u> ., <u>z</u> σ. | φο, ισσ,σσσ        |              |                    |                 |
| Total                                   | \$25,892,778              | \$17,801,116                  | \$8,091,661        |              |                    |                 |
|                                         |                           |                               |                    | Avera        | ige Monthly Caselo | oad             |
| Children's Medical Services (1):        | FY 2022-23 Appropriations | Projected Expenditures        | Surplus/(Deficit)  | Appropriated | Projected P        | rior Conference |
| General Revenue                         | \$44,978,355              | \$35,063,069                  | \$9,915,286        | 11,531       | 8,502              | 11,531          |
| Tobacco Settlement Trust Fund (State)   | \$0                       | \$0                           | \$0                |              |                    |                 |
| Grants and Donations Trust Fund (State) | \$1,581,581               | \$1,172,765                   | \$408,815          |              |                    |                 |
| Medical Care Trust Fund (Federal)       | \$116,686,099             | \$99,558,517                  | \$17,127,582       |              |                    |                 |
|                                         |                           |                               |                    |              |                    |                 |
| Total                                   | \$163,246,035             | \$135,794,352                 | \$27,451,683       | _            |                    |                 |
|                                         |                           |                               |                    |              | ige Monthly Caselo |                 |
| Behavioral Health:                      | FY 2022-23 Appropriations | Projected Expenditures        | Surplus/(Deficit)  | Appropriated |                    | rior Conference |
| General Revenue                         | \$1,444,837               | \$987,995                     | \$456,842          | 366          | 270                | 366             |
| Tobacco Settlement Trust Fund (State)   | \$0                       | \$0                           | \$0                |              |                    |                 |
| Grants and Donations Trust Fund (State) | \$0<br>\$3.750.100        | \$0                           | \$0<br>\$000 F3F   |              |                    |                 |
| Medical Care Trust Fund (Federal)       | \$3,750,100               | \$2,849,565                   | \$900,535          |              |                    |                 |
| Total                                   | \$5,194,936               | \$3,837,559                   | \$0<br>\$1,357,377 |              |                    |                 |
| Total                                   | \$3,194,930               | φ3,637,339                    | φ1,337,37 <i>1</i> |              |                    |                 |
| Contracted Services:                    | FY 2022-23 Appropriations | Projected Expenditures        | Surplus/(Deficit)  |              |                    |                 |
| General Revenue                         | \$719,983                 | \$837,272                     | (\$117,288)        |              |                    |                 |
| Tobacco Settlement Trust Fund (State)   | \$0                       | \$0                           | \$0                |              |                    |                 |
| Grants and Donations Trust Fund (State) | \$608.251                 | \$815,078                     | (\$206,827)        |              |                    |                 |
| Medical Care Trust Fund (Federal)       | \$1,870,493               | \$2,430,321                   | (\$559,828)        |              |                    |                 |
| , ,                                     |                           |                               | (. , ,             |              |                    |                 |
| Total                                   | \$3,198,728               | \$4,082,670                   | (\$883,943)        |              |                    |                 |
|                                         |                           |                               | ,                  |              |                    |                 |
| G/A FHK Contracted Services:            | FY 2022-23 Appropriations | Projected Expenditures        | Surplus/(Deficit)  |              |                    |                 |
| General Revenue                         | \$3,465,323               | \$4,721,054                   | (\$1,255,730)      |              |                    |                 |
| Tobacco Settlement Trust Fund (State)   | \$0                       | \$0                           | \$0                |              |                    |                 |
| Grants and Donations Trust Fund (State) | \$0                       | \$0                           | \$0                |              |                    |                 |
| Medical Care Trust Fund (Federal)       | \$8,988,585               | \$13,493,465                  | (\$4,504,879)      |              |                    |                 |
|                                         | •                         | 4                             | /A =               |              |                    |                 |
| Total                                   | \$12,453,909              | \$18,214,518                  | (\$5,760,610)      |              |                    |                 |
|                                         |                           |                               |                    |              |                    |                 |

### Kidcare Projections for Fiscal Year 2023-24: August 4, 2022

| Kidcare Program:                                 | FY 2022-23 Recurring Appropriations      | Projected Expenditures                | Surplus/(Deficit)                  | Avera        | ge Monthly Caseload                      |        |
|--------------------------------------------------|------------------------------------------|---------------------------------------|------------------------------------|--------------|------------------------------------------|--------|
|                                                  |                                          |                                       |                                    | Appropriated | Projected Prior Conf                     | erence |
| General Revenue                                  | \$132,002,053                            | \$175,591,418                         | (\$43,589,366)                     | 201,192      | 214,975 2                                | 17,618 |
| Tobacco Settlement Trust Fund (State)            | \$0                                      | \$0                                   | \$0                                |              |                                          |        |
| Grants and Donations Trust Fund (State)          | \$20,596,420                             | \$45,476,603                          | (\$24,880,182)                     |              |                                          |        |
| Medical Care Trust Fund (Federal)                | \$342,350,518                            | \$440,144,543                         | (\$97,794,025)                     |              |                                          |        |
| Total                                            | \$494,948,991                            | \$661,212,564                         | (\$166,263,573)                    |              |                                          |        |
|                                                  |                                          |                                       |                                    | Avera        | ge Monthly Caseload                      |        |
| MediKids:                                        | FY 2022-23 Appropriations                | Projected Expenditures                | Surplus/(Deficit)                  | Appropriated | Projected Prior Conf                     | erence |
| General Revenue                                  | \$13,673,360                             | \$16,283,424                          | (\$2,610,064)                      | 21,926       | 35,240                                   | 27,814 |
| Tobacco Settlement Trust Fund (State)            | \$0                                      | \$0                                   | \$0                                |              |                                          |        |
| Grants and Donations Trust Fund (State)          | \$18,406,588                             | \$42,535,621                          | (\$24,129,033)                     |              |                                          |        |
| Medical Care Trust Fund (Federal)                | \$35,399,628                             | \$40,722,890                          | (\$5,323,262)                      |              |                                          |        |
| Total                                            | \$67,479,576                             | \$99,541,935                          | (\$32,062,359)                     | Avere        | ge Monthly Caseload                      |        |
| Florida Healthy Kids:                            | FY 2022-23 Appropriations                | Projected Expenditures                | Surplus/(Deficit)                  | Appropriated | Projected Prior Conf                     | erence |
| General Revenue                                  | \$60,515,481                             | \$75,871,071                          | (\$15,355,590)                     | 165,392      |                                          | 74,914 |
| Tobacco Settlement Trust Fund (State)            | \$0                                      | \$0                                   | \$0                                | .00,002      | 100,120                                  | ,      |
| Grants and Donations Trust Fund (State)          | \$0                                      | \$0                                   | \$0                                |              |                                          |        |
| Medical Care Trust Fund (Federal)                | \$156,967,549                            | \$190,479,859                         | (\$33,512,310)                     |              |                                          |        |
| Total                                            | \$217,483,030                            | \$266,350,930                         | (\$48,867,900)                     |              |                                          |        |
| Florida Healthy Kids- Dental:<br>General Revenue | FY 2022-23 Appropriations<br>\$7,204,714 | Projected Expenditures<br>\$8,376,933 | Surplus/(Deficit)<br>(\$1,172,219) |              |                                          |        |
| Tobacco Settlement Trust Fund (State)            | \$7,204,714                              | \$0,370,933                           | (\$1,172,219)                      |              |                                          |        |
| Grants and Donations Trust Fund (State)          | \$0<br>\$0                               | \$0<br>\$0                            | \$0<br>\$0                         |              |                                          |        |
| Medical Care Trust Fund (Federal)                | \$18,688,063                             | \$20,971,220                          | (\$2,283,157)                      |              |                                          |        |
| Total                                            | \$25,892,778                             | \$29,348,153                          | (\$3,455,376)                      | •            |                                          |        |
| Children's Medical Services:                     | FY 2022-23 Appropriations                | Projected Expenditures                | Surplus/(Deficit)                  | Appropriated | ge Monthly Caseload Projected Prior Conf | erence |
| General Revenue                                  | \$44,978,355                             | \$66,262,129                          | (\$21,283,774)                     | 13,524       | 13,866                                   | 14,478 |
| Tobacco Settlement Trust Fund (State)            | \$0                                      | \$0                                   | \$0                                | 10,024       | 13,000                                   | 14,470 |
| Grants and Donations Trust Fund (State)          | \$1,581,581                              | \$1,911,821                           | (\$330,241)                        |              |                                          |        |
| Medical Care Trust Fund (Federal)                | \$116,686,099                            | \$165,943,796                         | (\$49,257,697)                     |              |                                          |        |
| Total                                            | \$163,246,035                            | \$234,117,746                         | (\$70,871,712)                     | _            |                                          |        |
| Behavioral Health:                               | FY 2022-23 Appropriations                | Projected Expenditures                | Surplus/(Deficit)                  | Appropriated | ge Monthly Caseload Projected Prior Conf | erence |
| General Revenue                                  | \$1,444,837                              | \$1,832,715                           | (\$387,878)                        | 350          | 443                                      | 412    |
| Tobacco Settlement Trust Fund (State)            | \$0                                      | \$0                                   | \$0                                | 000          | 4-10                                     | 712    |
| Grants and Donations Trust Fund (State)          | \$0                                      | \$0                                   | \$0                                |              |                                          |        |
| Medical Care Trust Fund (Federal)                | \$3,750,100                              | \$4,586,230                           | (\$836,130)                        |              |                                          |        |
| ,                                                |                                          |                                       | \$0                                |              |                                          |        |
| Total                                            | \$5,194,936                              | \$6,418,945                           | (\$1,224,009)                      |              |                                          |        |
| Contracted Services:                             | FY 2022-23 Appropriations                | Projected Expenditures                | Surplus/(Deficit)                  |              |                                          |        |
| General Revenue                                  | \$719,983                                | \$1,366,992                           | (\$647,009)                        |              |                                          |        |
| Tobacco Settlement Trust Fund (State)            | \$0                                      | \$0                                   | \$0                                |              |                                          |        |
| Grants and Donations Trust Fund (State)          | \$608,251                                | \$1,029,160                           | (\$420,909)                        |              |                                          |        |
| Medical Care Trust Fund (Federal)                | \$1,870,493                              | \$3,425,855                           | (\$1,555,362)                      |              |                                          |        |
| Total                                            | \$3,198,728                              | \$5,822,007                           | (\$2,623,280)                      |              |                                          |        |
| G/A FHK Contracted Services:                     | FY 2022-23 Appropriations                | Projected Expenditures                | Surplus/(Deficit)                  |              |                                          |        |
| General Revenue                                  | \$3,465,323                              | \$5,598,155                           | (\$2,132,831)                      |              |                                          |        |
| Tobacco Settlement Trust Fund (State)            | \$0                                      | \$0                                   | \$0                                |              |                                          |        |
| Grants and Donations Trust Fund (State)          | \$0                                      | \$0                                   | \$0                                |              |                                          |        |
| Medical Care Trust Fund (Federal)                | \$8,988,585                              | \$14,014,692                          | (\$5,026,106)                      |              |                                          |        |
| Total                                            | \$12,453,909                             | \$19,612,847                          | (\$7,158,938)                      |              |                                          |        |