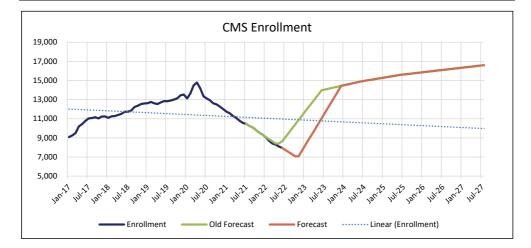

| -218              | -24.76%        | -160                             | -18.17% |  |  |
| Jul 2022 through Jun 2023 | 258               | 38.99%         | 445                              | 61.84%  |  |  |
| Jul 2023 through Jun 2024 | 322               | 34.99%         | 77                               | 6.59%   |  |  |
| Jul 2024 through Jun 2025 | 57                | 4.62%          | 57                               | 4.62%   |  |  |
| Jul 2025 through Jun 2026 | 40                | 3.06%          | 40                               | 3.06%   |  |  |
| Jul 2026 through Jun 2027 | 40                | 2.97%          | 40                               | 2.97%   |  |  |
| Jul 2027 through Jun 2028 | 40                | 2.90%          | -                                | -       |  |  |



## Enrollment Projections for CMS Children July 2021 Through June 2025

|                  | Current Projectio     |                   |                  |                       | Projections (12/7/2 |                  |
|------------------|-----------------------|-------------------|------------------|-----------------------|---------------------|------------------|
| Month /<br>Year  | Monthly<br>Enrollment | Monthly<br>Change | Annual<br>Change | Monthly<br>Enrollment | Monthly<br>Change   | Annual<br>Change |
| Jul-21           | 10,457                | (99)              | Onlange          | 10,457                | (99)                | Offarige         |
| Aug-21           | 10,241                | (216)             |                  | 10,241                | (216)               |