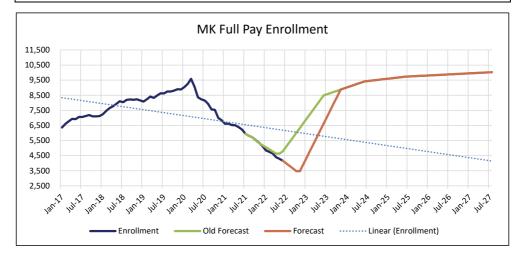

#### Kidcare Projections for Fiscal Year 2021-22: August 4, 2022

**Projected Expenditures** 

Surplus/(Deficit)

**Average Monthly Caseload** 

FY 2021-22 Recurring

Appropriations

| ů                                       | Appropriations            | , ,                    | ,                 |              | •                   |                  |
|-----------------------------------------|---------------------------|------------------------|-------------------|--------------|---------------------|------------------|
|                                         |                           |                        |                   | Appropriated | Projected           | Prior Conference |
| General Revenue                         | \$139,360,530             | \$81,977,797           | \$57,382,733      | 201,192      | 130,772             | 130,709          |
| Tobacco Settlement Trust Fund (State)   | \$0                       | \$0                    | \$0               | - / -        | ,                   | ,                |
| Grants and Donations Trust Fund (State) | \$21,376,363              | \$14,250,343           | \$7,126,020       |              |                     |                  |
| Medical Care Trust Fund (Federal)       | \$393,103,821             | \$281,053,314          | \$112,050,507     |              |                     |                  |
|                                         |                           |                        |                   |              |                     |                  |
| Total                                   | \$553,840,714             | \$377,281,454          | \$176,559,260     |              |                     |                  |
|                                         |                           |                        |                   |              |                     |                  |
|                                         |                           |                        |                   | Avera        | age Monthly Cas     | eload            |
| MediKids:                               | FY 2021-22 Appropriations | Projected Expenditures | Surplus/(Deficit) | Appropriated | Projected           | Prior Conference |
| General Revenue                         | \$13,818,269              | \$6,924,021            | \$6,894,248       | 21,926       | 9,959               | 9,653            |
| Tobacco Settlement Trust Fund (State)   | \$0                       | \$0                    | \$0               | ,            | •                   | ,                |
| Grants and Donations Trust Fund (State) | \$18,842,423              | \$12,312,621           | \$6,529,802       |              |                     |                  |
| Medical Care Trust Fund (Federal)       | \$38,861,718              | \$23,503,560           | \$15,358,158      |              |                     |                  |
| modical care rider and (rederal)        | φοσ,σστη. τσ              | Ψ20,000,000            | ψ.ο,οοο,.οο       |              |                     |                  |
| Total                                   | \$71,522,410              | \$42,740,202           | \$28,782,208      |              |                     |                  |
| Total                                   | \$71,322,410              | \$42,740,20Z           | \$20,702,200      | Avore        | ige Monthly Cas     | olood            |
| EL CLUB III III III III III             | EV 0004 00 4              | B                      | 0 1 "0 " "        |              |                     |                  |
| Florida Healthy Kids (1):               | FY 2021-22 Appropriations | Projected Expenditures | Surplus/(Deficit) | Appropriated | Projected           | Prior Conference |
| General Revenue                         | \$65,813,031              | \$38,337,835           | \$27,475,196      | 165,392      | 111,380             | 111,487          |
| Tobacco Settlement Trust Fund (State)   | \$0                       | \$0                    | \$0               |              |                     |                  |
| Grants and Donations Trust Fund (State) | \$0                       | \$0                    | \$0               |              |                     |                  |
| Medical Care Trust Fund (Federal)       | \$185,687,787             | \$132,885,043          | \$52,802,744      |              |                     |                  |
|                                         |                           |                        |                   |              |                     |                  |
| Total                                   | \$251,500,818             | \$171,222,878          | \$80,277,940      |              |                     |                  |
|                                         |                           |                        |                   |              |                     |                  |
| Florida Healthy Kids- Dental:           | FY 2021-22 Appropriations | Projected Expenditures | Surplus/(Deficit) |              |                     |                  |
| General Revenue                         | \$8,230,305               | \$4.643.717            | \$3,586,588       |              |                     |                  |
| Tobacco Settlement Trust Fund (State)   | \$0                       | \$0                    | \$0               |              |                     |                  |
| Grants and Donations Trust Fund (State) | \$0                       | \$0                    | \$0               |              |                     |                  |
| Medical Care Trust Fund (Federal)       | \$23,220,332              | \$15,761,791           | \$7,458,541       |              |                     |                  |
| Modical Gard Tract Fana (Foderal)       | Ψ20,220,002               | Ψ10,701,701            | ψ1,100,011        |              |                     |                  |
| Total                                   | \$31,450,637              | \$20,405,508           | \$11,045,129      |              |                     |                  |
| rotal                                   | ψο1, 100,001              | Ψ20,400,000            | ψ11,040,120       | Δvera        | age Monthly Cas     | eload            |
| Children's Medical Services (1):        | FY 2021-22 Appropriations | Projected Expenditures | Surplus/(Deficit) | Appropriated | Projected Projected | Prior Conference |
| • •                                     |                           |                        |                   |              |                     |                  |
| General Revenue                         | \$45,508,602              | \$27,270,400           | \$18,238,202      | 13,524       | 9,168               | 9,296            |
| Tobacco Settlement Trust Fund (State)   | \$0                       | \$0                    | \$0               |              |                     |                  |
| Grants and Donations Trust Fund (State) | \$1,850,095               | \$1,262,894            | \$587,201         |              |                     |                  |
| Medical Care Trust Fund (Federal)       | \$128,404,698             | \$92,637,727           | \$35,766,971      |              |                     |                  |
|                                         |                           |                        |                   |              |                     |                  |
| Total                                   | \$175,763,395             | \$121,171,021          | \$54,592,374      | _            |                     |                  |
|                                         |                           |                        |                   |              | ige Monthly Cas     |                  |
| Behavioral Health:                      | FY 2021-22 Appropriations | Projected Expenditures | Surplus/(Deficit) | Appropriated | Projected           | Prior Conference |
| General Revenue                         | \$1,273,822               | \$836,524              | \$437,298         | 350          | 264                 | 273              |
| Tobacco Settlement Trust Fund (State)   | \$0                       | \$0                    | \$0               |              |                     |                  |
| Grants and Donations Trust Fund (State) | \$0                       | \$0                    | \$0               |              |                     |                  |
| Medical Care Trust Fund (Federal)       | \$3,594,148               | \$2,837,096            | \$757,052         |              |                     |                  |
| , ,                                     |                           |                        | \$0               |              |                     |                  |
| Total                                   | \$4,867,970               | \$3,673,620            | \$1,194,350       |              |                     |                  |
|                                         |                           |                        |                   |              |                     |                  |
| Contracted Services:                    | FY 2021-22 Appropriations | Projected Expenditures | Surplus/(Deficit) |              |                     |                  |
| General Revenue                         | \$829.413                 | \$582.358              | \$247,055         |              |                     |                  |
| Tobacco Settlement Trust Fund (State)   | \$0                       | \$0                    | \$0               |              |                     |                  |
| Grants and Donations Trust Fund (State) | \$683.845                 | \$674,828              | \$9,017           |              |                     |                  |
| Medical Care Trust Fund (Federal)       | \$2,356,804               | \$1,974,506            | \$382,298         |              |                     |                  |
| modical care tractif and (Foderal)      | ΨΞ,000,00                 | ψ.,σ,σσσ               | 4002,200          |              |                     |                  |
| Total                                   | \$3,870,062               | \$3,231,692            | \$638,370         |              |                     |                  |
| · <del></del>                           | ψο,ο, ο,οοΣ               | Ψ5,251,052             | ψοσο,στο          |              |                     |                  |
| G/A FHK Contracted Services:            | FY 2021-22 Appropriations | Projected Expenditures | Surplus/(Deficit) |              |                     |                  |
| General Revenue                         | \$3.887.088               | \$3.382.942            | \$504,146         |              |                     |                  |
| Tobacco Settlement Trust Fund (State)   | \$3,087,008               | \$0,302,942            | \$304,140         |              |                     |                  |
| Grants and Donations Trust Fund (State) | \$0<br>\$0                | \$0<br>\$0             | \$0<br>\$0        |              |                     |                  |
|                                         | * -                       | * -                    | * *               |              |                     |                  |
| Medical Care Trust Fund (Federal)       | \$10,978,334              | \$11,453,591           | (\$475,257)       |              |                     |                  |
| Total                                   | #4.4 QCE 400              | ¢44 000 500            | <b>#00 000</b>    |              |                     |                  |
| Total                                   | \$14,865,422              | \$14,836,533           | \$28,889          |              |                     |                  |

#### Kidcare Projections for Fiscal Year 2022-23: August 4, 2022

**Projected Expenditures** 

Surplus/(Deficit)

**Average Monthly Caseload** 

FY 2022-23 Recurring Appropriations

| Mucare Program.                         | Appropriations            | Projected Expenditures        | Surplus/(Delicit)  | Aveia        | ige monthly cases  | Jaa             |
|-----------------------------------------|---------------------------|-------------------------------|--------------------|--------------|--------------------|-----------------|
|                                         |                           |                               |                    | Appropriated | Projected P        | rior Conference |
| General Revenue                         | \$132,002,053             | \$93,822,773                  | \$38,179,280       | 175,217      | 126,329            | 168,422         |
| Tobacco Settlement Trust Fund (State)   | \$0                       | \$0                           | \$0                |              |                    |                 |
| Grants and Donations Trust Fund (State) | \$20,596,420              | \$23,017,746                  | (\$2,421,326)      |              |                    |                 |
| Medical Care Trust Fund (Federal)       | \$342,350,518             | \$268,572,516                 | \$73,778,003       |              |                    |                 |
| Total                                   | \$494,948,991             | \$385,413,035                 | \$109,535,956      | 1            |                    |                 |
|                                         |                           |                               |                    | _            |                    |                 |
|                                         |                           |                               |                    | Avera        | ige Monthly Caselo | oad             |
| MediKids:                               | FY 2022-23 Appropriations | Projected Expenditures        | Surplus/(Deficit)  | Appropriated | Projected P        | rior Conference |
| General Revenue                         | \$13,673,360              | \$5,334,565                   | \$8,338,795        | 24,201       | 14,579             | 17,407          |
| Tobacco Settlement Trust Fund (State)   | \$0                       | \$0                           | \$0                |              |                    |                 |
| Grants and Donations Trust Fund (State) | \$18,406,588              | \$21,029,903                  | (\$2,623,315)      |              |                    |                 |
| Medical Care Trust Fund (Federal)       | \$35,399,628              | \$14,826,573                  | \$20,573,055       |              |                    |                 |
|                                         |                           |                               |                    |              |                    |                 |
| Total                                   | \$67,479,576              | \$41,191,041                  | \$26,288,536       | _            |                    | _               |
|                                         |                           |                               |                    |              | ige Monthly Caselo |                 |
| Florida Healthy Kids (1):               | FY 2022-23 Appropriations | Projected Expenditures        | Surplus/(Deficit)  | Appropriated |                    | rior Conference |
| General Revenue                         | \$60,515,481              | \$42,304,909                  | \$18,210,571       | 139,119      | 102,977            | 139,119         |
| Tobacco Settlement Trust Fund (State)   | \$0                       | \$0                           | \$0                |              |                    |                 |
| Grants and Donations Trust Fund (State) | \$0                       | \$0                           | \$0                |              |                    |                 |
| Medical Care Trust Fund (Federal)       | \$156,967,549             | \$122,186,868                 | \$34,780,681       |              |                    |                 |
| Total                                   | \$247.492.020             | ¢464 404 777                  | ¢E2 004 2E2        |              |                    |                 |
| Total                                   | \$217,483,030             | \$164,491,777                 | \$52,991,252       |              |                    |                 |
| Florida Healthy Kids- Dental:           | FY 2022-23 Appropriations | Projected Expenditures        | Surplus/(Deficit)  |              |                    |                 |
| General Revenue                         | \$7,204,714               | \$4,573,909                   | \$2,630,805        |              |                    |                 |
| Tobacco Settlement Trust Fund (State)   | \$0                       | φ4,373,909<br>\$0             | \$2,030,003        |              |                    |                 |
| Grants and Donations Trust Fund (State) | \$0                       | \$0                           | \$0                |              |                    |                 |
| Medical Care Trust Fund (Federal)       | \$18,688,063              | \$13,227,207                  | \$5,460,856        |              |                    |                 |
| medical care tracti and (i cacial)      | ψ.ο,οοο,οοο               | ψ.σ, <u>zz</u> ., <u>z</u> σ. | φο, ισσ,σσσ        |              |                    |                 |
| Total                                   | \$25,892,778              | \$17,801,116                  | \$8,091,661        |              |                    |                 |
|                                         |                           |                               |                    | Avera        | ige Monthly Caselo | oad             |
| Children's Medical Services (1):        | FY 2022-23 Appropriations | Projected Expenditures        | Surplus/(Deficit)  | Appropriated | Projected P        | rior Conference |
| General Revenue                         | \$44,978,355              | \$35,063,069                  | \$9,915,286        | 11,531       | 8,502              | 11,531          |
| Tobacco Settlement Trust Fund (State)   | \$0                       | \$0                           | \$0                |              |                    |                 |
| Grants and Donations Trust Fund (State) | \$1,581,581               | \$1,172,765                   | \$408,815          |              |                    |                 |
| Medical Care Trust Fund (Federal)       | \$116,686,099             | \$99,558,517                  | \$17,127,582       |              |                    |                 |
|                                         |                           |                               |                    |              |                    |                 |
| Total                                   | \$163,246,035             | \$135,794,352                 | \$27,451,683       | _            |                    |                 |
|                                         |                           |                               |                    |              | ige Monthly Caselo |                 |
| Behavioral Health:                      | FY 2022-23 Appropriations | Projected Expenditures        | Surplus/(Deficit)  | Appropriated |                    | rior Conference |
| General Revenue                         | \$1,444,837               | \$987,995                     | \$456,842          | 366          | 270                | 366             |
| Tobacco Settlement Trust Fund (State)   | \$0                       | \$0                           | \$0                |              |                    |                 |
| Grants and Donations Trust Fund (State) | \$0<br>\$3.750.100        | \$0                           | \$0<br>\$000 F3F   |              |                    |                 |
| Medical Care Trust Fund (Federal)       | \$3,750,100               | \$2,849,565                   | \$900,535          |              |                    |                 |
| Total                                   | \$5,194,936               | \$3,837,559                   | \$0<br>\$1,357,377 |              |                    |                 |
| Total                                   | \$3,194,930               | φ3,637,339                    | φ1,337,37 <i>1</i> |              |                    |                 |
| Contracted Services:                    | FY 2022-23 Appropriations | Projected Expenditures        | Surplus/(Deficit)  |              |                    |                 |
| General Revenue                         | \$719,983                 | \$837,272                     | (\$117,288)        |              |                    |                 |
| Tobacco Settlement Trust Fund (State)   | \$0                       | \$0                           | \$0                |              |                    |                 |
| Grants and Donations Trust Fund (State) | \$608.251                 | \$815,078                     | (\$206,827)        |              |                    |                 |
| Medical Care Trust Fund (Federal)       | \$1,870,493               | \$2,430,321                   | (\$559,828)        |              |                    |                 |
| , ,                                     |                           |                               | (. , ,             |              |                    |                 |
| Total                                   | \$3,198,728               | \$4,082,670                   | (\$883,943)        |              |                    |                 |
|                                         |                           |                               | ,                  |              |                    |                 |
| G/A FHK Contracted Services:            | FY 2022-23 Appropriations | Projected Expenditures        | Surplus/(Deficit)  |              |                    |                 |
| General Revenue                         | \$3,465,323               | \$4,721,054                   | (\$1,255,730)      |              |                    |                 |
| Tobacco Settlement Trust Fund (State)   | \$0                       | \$0                           | \$0                |              |                    |                 |
| Grants and Donations Trust Fund (State) | \$0                       | \$0                           | \$0                |              |                    |                 |
| Medical Care Trust Fund (Federal)       | \$8,988,585               | \$13,493,465                  | (\$4,504,879)      |              |                    |                 |
|                                         | •                         | 4                             | /A =               |              |                    |                 |
| Total                                   | \$12,453,909              | \$18,214,518                  | (\$5,760,610)      |              |                    |                 |
|                                         |                           |                               |                    |              |                    |                 |

### Kidcare Projections for Fiscal Year 2023-24: August 4, 2022

| Kidcare Program:                                 | FY 2022-23 Recurring Appropriations      | Projected Expenditures                | Surplus/(Deficit)                  | Avera        | ge Monthly Caseload                      |        |
|--------------------------------------------------|------------------------------------------|---------------------------------------|------------------------------------|--------------|------------------------------------------|--------|
|                                                  |                                          |                                       |                                    | Appropriated | Projected Prior Conf                     | erence |
| General Revenue                                  | \$132,002,053                            | \$175,591,418                         | (\$43,589,366)                     | 201,192      | 214,975 2                                | 17,618 |
| Tobacco Settlement Trust Fund (State)            | \$0                                      | \$0                                   | \$0                                |              |                                          |        |
| Grants and Donations Trust Fund (State)          | \$20,596,420                             | \$45,476,603                          | (\$24,880,182)                     |              |                                          |        |
| Medical Care Trust Fund (Federal)                | \$342,350,518                            | \$440,144,543                         | (\$97,794,025)                     |              |                                          |        |
| Total                                            | \$494,948,991                            | \$661,212,564                         | (\$166,263,573)                    |              |                                          |        |
|                                                  |                                          |                                       |                                    | Avera        | ge Monthly Caseload                      |        |
| MediKids:                                        | FY 2022-23 Appropriations                | Projected Expenditures                | Surplus/(Deficit)                  | Appropriated | Projected Prior Conf                     | erence |
| General Revenue                                  | \$13,673,360                             | \$16,283,424                          | (\$2,610,064)                      | 21,926       | 35,240                                   | 27,814 |
| Tobacco Settlement Trust Fund (State)            | \$0                                      | \$0                                   | \$0                                |              |                                          |        |
| Grants and Donations Trust Fund (State)          | \$18,406,588                             | \$42,535,621                          | (\$24,129,033)                     |              |                                          |        |
| Medical Care Trust Fund (Federal)                | \$35,399,628                             | \$40,722,890                          | (\$5,323,262)                      |              |                                          |        |
| Total                                            | \$67,479,576                             | \$99,541,935                          | (\$32,062,359)                     | Avere        | ge Monthly Caseload                      |        |
| Florida Healthy Kids:                            | FY 2022-23 Appropriations                | Projected Expenditures                | Surplus/(Deficit)                  | Appropriated | Projected Prior Conf                     | erence |
| General Revenue                                  | \$60,515,481                             | \$75,871,071                          | (\$15,355,590)                     | 165,392      |                                          | 74,914 |
| Tobacco Settlement Trust Fund (State)            | \$0                                      | \$0                                   | \$0                                | .00,002      | 100,120                                  | ,      |
| Grants and Donations Trust Fund (State)          | \$0                                      | \$0                                   | \$0                                |              |                                          |        |
| Medical Care Trust Fund (Federal)                | \$156,967,549                            | \$190,479,859                         | (\$33,512,310)                     |              |                                          |        |
| Total                                            | \$217,483,030                            | \$266,350,930                         | (\$48,867,900)                     |              |                                          |        |
| Florida Healthy Kids- Dental:<br>General Revenue | FY 2022-23 Appropriations<br>\$7,204,714 | Projected Expenditures<br>\$8,376,933 | Surplus/(Deficit)<br>(\$1,172,219) |              |                                          |        |
| Tobacco Settlement Trust Fund (State)            | \$7,204,714                              | \$0,370,933                           | (\$1,172,219)                      |              |                                          |        |
| Grants and Donations Trust Fund (State)          | \$0<br>\$0                               | \$0<br>\$0                            | \$0<br>\$0                         |              |                                          |        |
| Medical Care Trust Fund (Federal)                | \$18,688,063                             | \$20,971,220                          | (\$2,283,157)                      |              |                                          |        |
| Total                                            | \$25,892,778                             | \$29,348,153                          | (\$3,455,376)                      | •            |                                          |        |
| Children's Medical Services:                     | FY 2022-23 Appropriations                | Projected Expenditures                | Surplus/(Deficit)                  | Appropriated | ge Monthly Caseload Projected Prior Conf | erence |
| General Revenue                                  | \$44,978,355                             | \$66,262,129                          | (\$21,283,774)                     | 13,524       | 13,866                                   | 14,478 |
| Tobacco Settlement Trust Fund (State)            | \$0                                      | \$0                                   | \$0                                | 10,024       | 13,000                                   | 14,470 |
| Grants and Donations Trust Fund (State)          | \$1,581,581                              | \$1,911,821                           | (\$330,241)                        |              |                                          |        |
| Medical Care Trust Fund (Federal)                | \$116,686,099                            | \$165,943,796                         | (\$49,257,697)                     |              |                                          |        |
| Total                                            | \$163,246,035                            | \$234,117,746                         | (\$70,871,712)                     | _            |                                          |        |
| Behavioral Health:                               | FY 2022-23 Appropriations                | Projected Expenditures                | Surplus/(Deficit)                  | Appropriated | ge Monthly Caseload Projected Prior Conf | erence |
| General Revenue                                  | \$1,444,837                              | \$1,832,715                           | (\$387,878)                        | 350          | 443                                      | 412    |
| Tobacco Settlement Trust Fund (State)            | \$0                                      | \$0                                   | \$0                                | 000          | 4-10                                     | 712    |
| Grants and Donations Trust Fund (State)          | \$0                                      | \$0                                   | \$0                                |              |                                          |        |
| Medical Care Trust Fund (Federal)                | \$3,750,100                              | \$4,586,230                           | (\$836,130)                        |              |                                          |        |
| ,                                                |                                          |                                       | \$0                                |              |                                          |        |
| Total                                            | \$5,194,936                              | \$6,418,945                           | (\$1,224,009)                      |              |                                          |        |
| Contracted Services:                             | FY 2022-23 Appropriations                | Projected Expenditures                | Surplus/(Deficit)                  |              |                                          |        |
| General Revenue                                  | \$719,983                                | \$1,366,992                           | (\$647,009)                        |              |                                          |        |
| Tobacco Settlement Trust Fund (State)            | \$0                                      | \$0                                   | \$0                                |              |                                          |        |
| Grants and Donations Trust Fund (State)          | \$608,251                                | \$1,029,160                           | (\$420,909)                        |              |                                          |        |
| Medical Care Trust Fund (Federal)                | \$1,870,493                              | \$3,425,855                           | (\$1,555,362)                      |              |                                          |        |
| Total                                            | \$3,198,728                              | \$5,822,007                           | (\$2,623,280)                      |              |                                          |        |
| G/A FHK Contracted Services:                     | FY 2022-23 Appropriations                | Projected Expenditures                | Surplus/(Deficit)                  |              |                                          |        |
| General Revenue                                  | \$3,465,323                              | \$5,598,155                           | (\$2,132,831)                      |              |                                          |        |
| Tobacco Settlement Trust Fund (State)            | \$0                                      | \$0                                   | \$0                                |              |                                          |        |
| Grants and Donations Trust Fund (State)          | \$0                                      | \$0                                   | \$0                                |              |                                          |        |
| Medical Care Trust Fund (Federal)                | \$8,988,585                              | \$14,014,692                          | (\$5,026,106)                      |              |                                          |        |
| Total                                            | \$12,453,909                             | \$19,612,847                          | (\$7,158,938)                      |              |                                          |        |