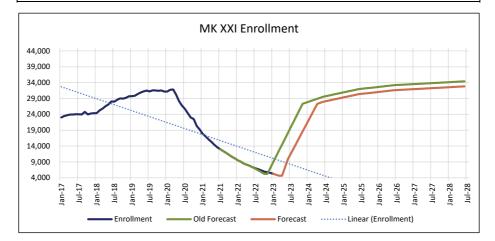

rough Jun 2022 | -526               | -46.29%        | -506                             | -45.32% |  |
| Jul 2022 through Jun 2023 | 213                | 34.87%         | 900                              | 147.33% |  |
| Jul 2023 through Jun 2024 | 1,508              | 183.07%        | 954                              | 63.14%  |  |
| Jul 2024 through Jun 2025 | 198                | 8.51%          | 198                              | 8.06%   |  |
| Jul 2025 through Jun 2026 | 104                | 4.13%          | 104                              | 3.92%   |  |
| Jul 2026 through Jun 2027 | 50                 | 1.90%          | 50                               | 1.81%   |  |
| Jul 2027 through Jun 2028 | 51                 | 1.90%          | 51                               | 1.81%   |  |



## Enrollment Projections for MediKids Title XXI Children July 2021 Through June 2025

\*

| Anneth (         | Current Projection |                   | A       | Previous Projections (7/14/2022) |            |        |
|------------------|--------------------|-------------------|---------|----------------------------------|------------|--------|
| Month /          | Monthly            | Monthly           | Annual  | Monthly                          | Monthly    | Annual |
| Year             | Enrollment         | Change            | Change  | Enrollment                       | Change     | Change |
| Jul-21           | 12,973             | (668)             |         | 12,973                           | (428)      |        |
| Aug-21           | 12,439             | (534)             |