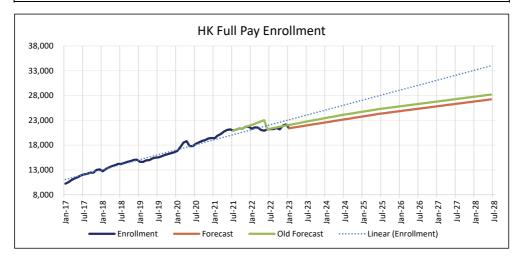

| 0.17%          | 43                               | 0.17%  |  |
| Jul 2022 through Jun 2023 | 58                       | 3.31%          | 122                              | 6.92%  |  |
| Jul 2023 through Jun 2024 | 100                      | 5.48%          | 116                              | 6.16%  |  |
| Jul 2024 through Jun 2025 | 100                      | 5.20%          | 100                              | 4.99%  |  |
| Jul 2025 through Jun 2026 | 81                       | 4.01%          | 81                               | 3.86%  |  |
| Jul 2026 through Jun 2027 | 81                       | 3.86%          | 81                               | 3.72%  |  |
| Jul 2027 through Jun 2028 | 81                       | 3.70%          | 81                               | 3.57%  |  |



## Enrollment Projections for Healthy Kids Full Pay Children July 2021 Through June 2025

|         | Current Projection |         |        |            | jections (7/14/202 |        |
|---------|--------------------|---------|--------|------------|--------------------|--------|
| Month / | Monthly            | Monthly | Annual | Monthly    | Monthly            | Annual |
| Year    | Enrollment         | Change  | Change | Enrollment | Change             | Change |
| Jul-21  | 20,964             | (204)   |        | 20,964     | 271                |        |
| Aug-21  | 21,116             | 152     |        | 21,116     | 152                |        |
| Sep-21  | 21,374             | 258     |        | 21,374     | 258                |        |
| Oct-21  | 21,312             | (62)    |