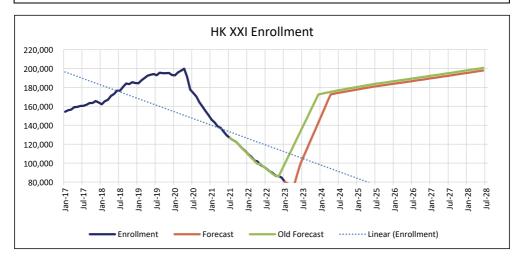

2021 through Jun 2022 | -2,752                    | -25.56%        | -2,743              | -25.56%         |
| Jul 2022 through Jun 2023 | 192                       | 2.40%          | 3,042               | 37.94%          |
| Jul 2023 through Jun 2024 | 6,283                     | 76.54%         | 3,658               | 33.08%          |
| Jul 2024 through Jun 2025 | 572                       | 3.94%          | 572                 | 3.88%           |
| Jul 2025 through Jun 2026 | 462                       | 3.07%          | 462                 | 3.02%           |
| Jul 2026 through Jun 2027 | 475                       | 3.06%          | 475                 | 3.02%           |
| Jul 2027 through Jun 2028 | 490                       | 3.06%          | 490                 | 3.02%           |



## Enrollment Projections for Healthy Kids Title XXI Children July 2021 Through June 2025

|         | Current Projectio |         |          | Previous Projections (7/14/2022) |         |         |
|---------|-------------------|---------|----------|----------------------------------|---------|---------|
| Month / | Monthly           | Monthly | Annual   | Monthly                          | Monthly | Annual  |
| Year    | Enrollment        | Change  | Change   | Enrollment                       | Change  | Change  |
| Jul-21  | 126,571           | (2,653) |          | 126,571                          | (2,543) |         |
| Aug-21  | 124,207           | (2,364) |          | 124,207                          | (2,364) |         |
| Sep-21  | 122,637           | (1,570) | _        | 122,63