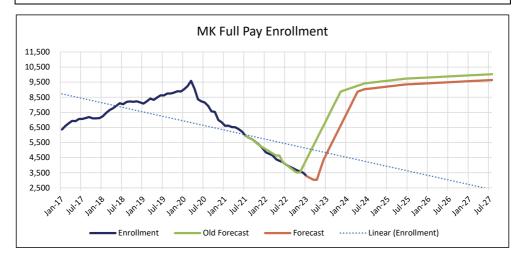

| -30.69% |  |  |  |
| Jul 2022 through Jun 2023 | 16                       | 4.53%          | 204                            | 58.47%  |  |  |  |
| Jul 2023 through Jun 2024 | 387                      | 106.07%        | 231                            | 41.74%  |  |  |  |
| Jul 2024 through Jun 2025 | 26                       | 3.49%          | 26                             | 3.35%   |  |  |  |
| Jul 2025 through Jun 2026 | 12                       | 1.50%          | 12                             | 1.44%   |  |  |  |
| Jul 2026 through Jun 2027 | 12                       | 1.48%          | 12                             | 1.42%   |  |  |  |
| Jul 2027 through Jun 2028 | 12                       | 1.50%          | 12                             | 1.44%   |  |  |  |



## Enrollment Projections for MediKids Full Pay Children July 2021 Through June 2025

| lonth / | Current Projectio |         | Annual  |            | Projections (7/14/2 |        |
|---------|-------------------|---------|---------|------------|---------------------|--------|
| Month / | Monthly           | Monthly | Annual  | Monthly    | Monthly             | Annual |
| Year    | Enrollment        | Change  | Change  | Enrollment | Change              | Change |
| Jul-21  | 5,952             | (266)   | _       | 5,952      | (96)                |        |
| Aug-21  | 5,812             | (140)   | -       | 5,812      | (140)               |        |
| Sep-21  | 5,714             | (98)    | _       | 5,714      | (98)                |        |
| Oct-21  | 5,531             | (183)