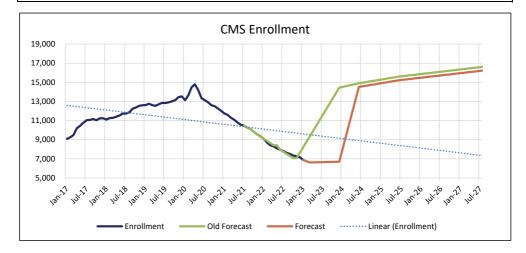

| -24.76%         | -242                            | -24.76% |  |  |  |
| Jul 2022 through Jun 2023 | -108              | -16.35%         | 258                             | 38.99%  |  |  |  |
| Jul 2023 through Jun 2024 | 656               | 118.47%         | 322                             | 34.99%  |  |  |  |
| Jul 2024 through Jun 2025 | 57                | 4.74%           | 57                              | 4.62%   |  |  |  |
| Jul 2025 through Jun 2026 | 40                | 3.14%           | 40                              | 3.06%   |  |  |  |
| Jul 2026 through Jun 2027 | 40                | 3.05%           | 40                              | 2.97%   |  |  |  |
| lul 2027 through Jun 2028 | 40                | 2.97%           | 40                              | 2.90%   |  |  |  |



## Enrollment Projections for CMS Children July 2021 Through June 2025

|        | Projections (7/14/2 |            |         |         | Current Projection |         |
|--------|---------------------|------------|---------|---------|--------------------|---------|
| Annual | Monthly             | Monthly    | Annual  | Monthly | Monthly            | Nonth / |
| Change | Change              | Enrollment | Change  | Change  | Enrollment         | Year    |
|        | (384)               | 10,457     |         | (99)    | 10,457             | Jul-21  |
|        | (216)               | 10,241     |         | (216)   | 10,241             | Aug-21  |
|        | (145)               | 10,096     |         | (145)   | 10,096             | Sep-21  |
|        | (284)               | 9,812      |