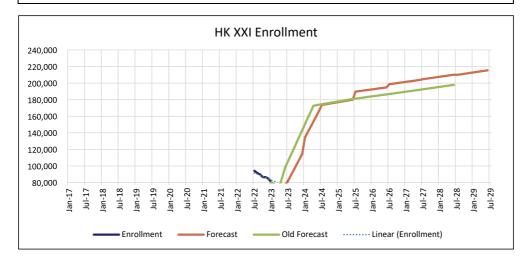

4%        | 192                              | -23.77%  |  |
| Jul 2023 through Jun 2024 | 7,434                    | 115.72%        | 6,283                            | 76.54%   |  |
| Jul 2024 through Jun 2025 | 1,135                    | 8.19%          | 572                              | 3.94%    |  |
| Jul 2025 through Jun 2026 | 1,237                    | 8.25%          | 462                              | 3.07%    |  |
| Jul 2026 through Jun 2027 | 757                      | 4.67%          | 475                              | 3.06%    |  |
| Jul 2027 through Jun 2028 | 522                      | 3.07%          | 490                              | 3.06%    |  |
| Jul 2028 through Jun 2029 | 443                      | 2.53%          | -16,490                          | -100.00% |  |



## Enrollment Projections for Healthy Kids Title XXI Children July 2022 Through June 2026

|                  | Current Projection |            |          |                    | Projections (2/13/2 |        |
|------------------|--------------------|------------|----------|--------------------|---------------------|--------|
| Month /          | Monthly            | Monthly    | Annual   | Monthly            | Monthly             | Annual |
| Year             | Enrollment         | Change     | Change   | Enrollment         | Change              | Change |
| Jul-22           | 94,080             | (2,115)    |          | 94,080             | (2,115)             |        |
| Aug-22           | 91,360             | (2,720)    |          | 91,360             | (2,720)             |        |