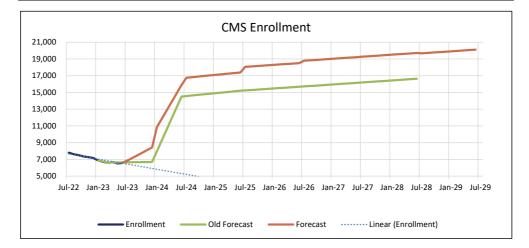

## **Expenditure Social Services Estimating Conference**

Florida KidCare Program

**August 7, 2023** 

**REVISED PER CONFERENCE** 