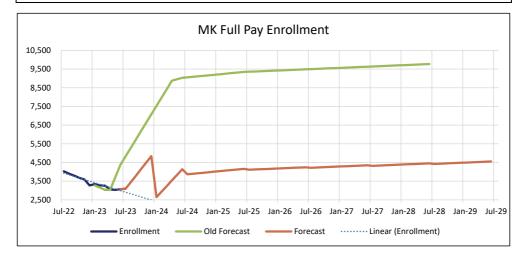

through Jun 2024 | 90                       | 35.10%         | 387               | 106.07%                          |  |  |
| Jul 2024 through Jun 2025 | 2                        | 0.43%          | 26                | 3.49%                            |  |  |
| Jul 2025 through Jun 2026 | 7                        | 2.09%          | 12                | 1.50%                            |  |  |
| Jul 2026 through Jun 2027 | 9                        | 2.50%          | 12                | 1.48%                            |  |  |
| Jul 2027 through Jun 2028 | 9                        | 2.39%          | 12                | 1.50%                            |  |  |
| Jul 2028 through Jun 2029 | 8                        | 2.27%          | -814              | -100.00%                         |  |  |



## Enrollment Projections for MediKids Full Pay Children July 2022 Through June 2026

|         | Current Projection |         |          | Previous   | Projections (2/13/2 |        |
|---------|--------------------|---------|----------|------------|---------------------|--------|
| Month / | Monthly            | Monthly | Annual   | Monthly    | Monthly             | Annual |
| Year    | Enrollment         | Change  | Change   | Enrollment | Change              | Change |
| Jul-22  | 4,027              | (262)   |          | 4,027      | (165)               |        |
| Aug-22  | 3,901              | (126)   |          | 3,901      | (126)               |        |
| Sep-22  | 3,795              | (106)   |          | 3,795      | (106)               |        |
| Oct-22  | 3,676