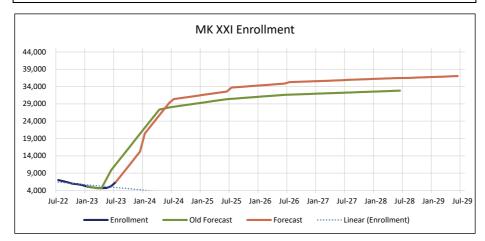

| 213                              | -27.56%  |  |
| Jul 2023 through Jun 2024 | 1,997                     | 458.63%        | 1,508                            | 183.07%  |  |
| Jul 2024 through Jun 2025 | 282                       | 11.58%         | 198                              | 8.51%    |  |
| Jul 2025 through Jun 2026 | 191                       | 7.05%          | 104                              | 4.13%    |  |
| Jul 2026 through Jun 2027 | 81                        | 2.78%          | 50                               | 1.90%    |  |
| Jul 2027 through Jun 2028 | 55                        | 1.84%          | 51                               | 1.90%    |  |
| Jul 2028 through Jun 2029 | 45                        | 1.49%          | -2,735                           | -100.00% |  |



### Enrollment Projections for MediKids Title XXI Children July 2022 Through June 2026

|                 | Current Projection    | ns (7/18/2023)    |                  | Previous              | Projections (2/13/2 | (023)            |
|-----------------|-----------------------|-------------------|------------------|-----------------------|---------------------|------------------|
| Month /<br>Year | Monthly<br>Enrollment | Monthly<br>Change | Annual<br>Change | Monthly<br>Enrollment | Monthly<br>Change   | Annual<br>Change |
| Jul-22          | 6,996                 | (757)             |                  | 6,996                 | (331)               |                  |
| Aug-22          | 6,664                 | (332)             |                  | 6,664                 | (332)