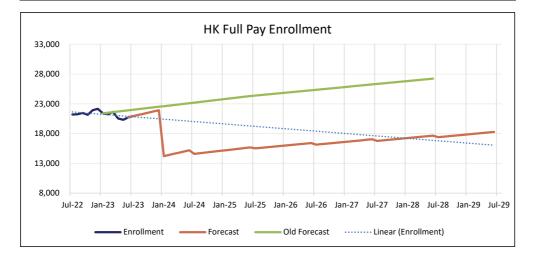

%         | 58                               | 3.49%    |  |
| Jul 2023 through Jun 2024 | -460                     | -26.63%        | 100                              | 5.48%    |  |
| Jul 2024 through Jun 2025 | 41                       | 3.24%          | 100                              | 5.20%    |  |
| Jul 2025 through Jun 2026 | 61                       | 4.64%          | 81                               | 4.01%    |  |
| Jul 2026 through Jun 2027 | 52                       | 3.82%          | 81                               | 3.86%    |  |
| Jul 2027 through Jun 2028 | 52                       | 3.66%          | 81                               | 3.70%    |  |
| Jul 2028 through Jun 2029 | 52                       | 3.54%          | -2,269                           | -100.00% |  |



## Enrollment Projections for Healthy Kids Full Pay Children July 2022 Through June 2026

|                  | Current Projection    |                   |                  |                       | jections (2/13/202 |                  |
|------------------|-----------------------|-------------------|------------------|-----------------------|--------------------|------------------|
| Month /<br>Year  | Monthly<br>Enrollment | Monthly<br>Change | Annual<br>Change | Monthly<br>Enrollment | Monthly<br>Change  | Annual<br>Change |
| Jul-22           | 21,213                | 8                 |                  | 21,213                | 8                  | J.               |
| Aug-22           | 21,238                | 25                |                  | 21,238                | 25