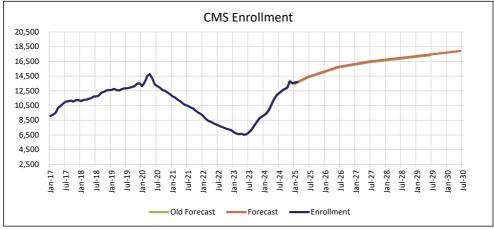

| Month                    | Annual         | Month             | Annual           |
| Jul 2024 through Jun 2025       | 202                      | 20.21%         | 193               | 19.33%           |
| Jul 2025 through Jun 2026       | 114                      | 9.51%          | 114               | 9.58%            |
| Jul 2026 through Jun 2027       | 60                       | 4.57%          | 60                | 4.60%            |
| Jul 2027 through Jun 2028       | 40                       | 2.91%          | 40                | 2.93%            |
| Jul 2028 through Jun 2029       | 40                       | 2.83%          | 40                | 2.85%            |
| Jul 2029 through Jun 2030       | 40                       | 2.75%          | 40                | 2.77%            |



(1) See note provided on the Enrollment Summary tab

| <b>Enrollment Projections for CMS Children</b> |
|------------------------------------------------|
| July 2024 Through June 2028                    |

|         | Current Projectio |         |        |            | Projections (12/10/ |        |
|---------|-------------------|---------|--------|------------|---------------------|--------|
| Month / | Monthly           | Monthly | Annual | Monthly    | Monthly             | Annual |
| Year    | Enrollment        | Change  | Change | Enrollment | Change              | Change |
| Jul-24  |                   | 280     |        | 12,243     | 280                 |        |
| Aug-24  |                   | 277     | _      | 12,520     | 277                 |        |
| Sep-24  |