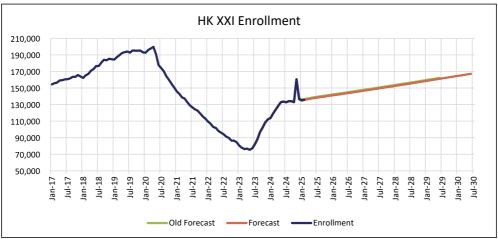

|                   |        |                   |                  |
|                               | Month             | Annual | Month             | Annual           |
| Jul 2024 through Jun 2025     | 354               | 3.18%  | 446               | 4.01%            |
| Jul 2025 through Jun 2026     | 462               | 4.02%  | 462               | 3.99%            |
| Jul 2026 through Jun 2027     | 475               | 3.97%  | 475               | 3.94%            |
| Jul 2027 through Jun 2028     | 490               | 3.94%  | 490               | 3.91%            |
| Jul 2028 through Jun 2029     | 505               | 3.91%  | 505               | 3.88%            |
| Jul 2029 through Jun 2030     | 505               | 3.76%  | 505               | 3.74%            |

1.37%



(1) See note provided on the Enrollment Summary tab

# Enrollment Projections for Healthy Kids Title XXI Children July 2024 Through June 2028

(1) (1)

| Menth /          | Current Projection |          | Ammunal | Previous Projections (12/10/2024)<br>Monthly Monthly An |                    |        |
|------------------|--------------------|----------|---------|---------------------------------------------------------|--------------------|--------|
| Month /          | Monthly            | Monthly  | Annual  | Monthly                                                 |                    | Annual |
| Year             | Enrollment         | Change   | Change  | Enrollment                                              | Change             | Change |
| Jul-24           | 132,762            |