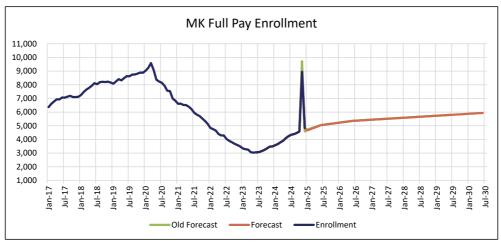

| 18.99%         | 67                | 19.04%                            |  |  |
| Jul 2025 through Jun 2026    | 26                       | 6.18%          | 26                | 6.18%                             |  |  |
| Jul 2026 through Jun 2027    | 12                       | 2.69%          | 12                | 2.68%                             |  |  |
| Jul 2027 through Jun 2028    | 12                       | 2.62%          | 12                | 2.61%                             |  |  |
| Jul 2028 through Jun 2029    | 12                       | 2.55%          | 12                | 2.55%                             |  |  |
| Jul 2029 through Jun 2030    | 12                       | 2.49%          | 12                | 2.48%                             |  |  |

89



# Enrollment Projections for MediKids Full Pay Children July 2024 Through June 2028

| Month / | Current Projectio |         | Annual |            | Projections (12/10/ |        |
|---------|-------------------|---------|--------|------------|---------------------|--------|
| Month / | Monthly           | Monthly | Annual | Monthly    | Monthly             | Annual |
| Year    | Enrollment        | Change  | Change | Enrollment | Change              | Change |
| Jul-24  | 4,348             | 104     | _      | 4,348      | 104                 |        |
| Aug-24  | 4,389             | 41      | _      | 4,389      | 41                  |        |
| Sep-24  | 4,467             | 78      | _      | 4,467      | 78                  |        |
| Oct-24  | 4,579             | 112     |