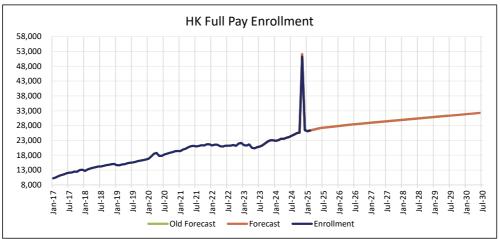

|  |  |
| Jul 2025 through Jun 2026                          | 100                      | 4.42%          | 100                      | 4.41%            |  |  |  |  |
| Jul 2026 through Jun 2027                          | 81                       | 3.43%          | 81                       | 3.42%            |  |  |  |  |
| Jul 2027 through Jun 2028                          | 81                       | 3.31%          | 81                       | 3.31%            |  |  |  |  |
| Jul 2028 through Jun 2029                          | 81                       | 3.21%          | 81                       | 3.20%            |  |  |  |  |
| Jul 2029 through Jun 2030                          | 81                       | 3.11%          | 81                       | 3.10%            |  |  |  |  |

268



### Enrollment Projections for Healthy Kids Full Pay Children July 2024 Through June 2028

|         | Current Projectio |          |        | Previous Projections (12/10/2024 |          |       |
|---------|-------------------|----------|--------|----------------------------------|----------|-------|
| Month / | Monthly           | Monthly  | Annual | Monthly                          | Monthly  | Annua |
| Year    | Enrollment        | Change   | Change | Enrollment                       | Change   | Chang |
| Jul-24  | 24,565            | 428      | _      | 24,565                           | 428      |       |
| Aug-24  | 24,967            | 402      | _      | 24,967                           | 402      |       |
| Sep-24  | 25,461            | 494      | _      | 25,461