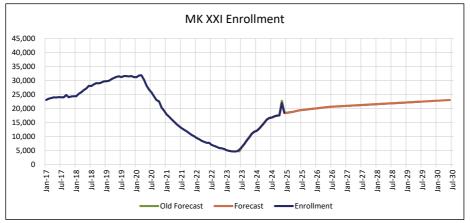

| 16.46% |  |  |  |  |
| Jul 2025 through Jun 2026                       | 104                       | 6.45%          | 104                               | 6.45%  |  |  |  |  |
| Jul 2026 through Jun 2027                       | 50                        | 2.91%          | 50                                | 2.91%  |  |  |  |  |
| Jul 2027 through Jun 2028                       | 51                        | 2.89%          | 51                                | 2.89%  |  |  |  |  |
| Jul 2028 through Jun 2029                       | 51                        | 2.81%          | 51                                | 2.81%  |  |  |  |  |
| Jul 2029 through Jun 2030                       | 51                        | 2.73%          | 51                                | 2.73%  |  |  |  |  |

483



### Enrollment Projections for MediKids Title XXI Children July 2024 Through June 2028

|         | Current Projectio |         | Previous Projections (12/10/2024) |            |         |        |
|---------|-------------------|---------|-----------------------------------|------------|---------|--------|
| Month / | Monthly           | Monthly | Annual                            | Monthly    | Monthly | Annual |
| Year    | Enrollment        | Change  | Change                            | Enrollment | Change  | Change |
| Jul-24  | 16,756            | 150     |                                   | 16,756     | 150     |        |
| Aug-24  | 17,172            | 416     |                                   | 17,172     | 416     |        |
| Sep-24  | 17,472            | 300     |