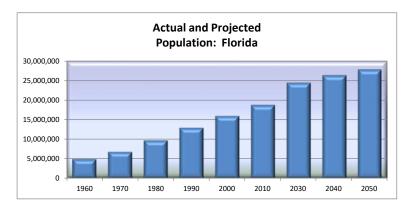

## FLORIDA POPULATION BY AGE GROUP

| Age<br>Group | 1960<br>Census | 1970<br>Census | 1980<br>Census | 1990<br>Census | 2000<br>Census | 2010<br>Census | 2030<br>Projected | 2040<br>Projected | 2050<br>Projected |
|--------------|----------------|----------------|----------------|----------------|----------------|----------------|-------------------|-------------------|-------------------|
| 0-4          | 542,221        | 501,172        | 570,247        | 873,033        | 945,853        | 1,073,506      | 1,343,845         | 1,384,608         | 1,456,416         |
| 5-9          | 490,152        | 605,715        | 621,565        | 809,316        | 1,031,748      | 1,080,255      | 1,366,437         | 1,437,370         | 1,475,712         |
| 10-14        | 434,842        | 643,011        | 685,048        | 746,353        | 1,057,055      | 1,130,847      | 1,357,345         | 1,476,512         | 1,503,205         |
| 15-17        | 214,279        | 359,229        | 482,909        | 455,165        | 611,794        | 717,483        | 812,915           | 882,486           | 918,566           |
| 5-17         | 1,139,273      | 1,607,955      | 1,789,522      | 2,010,834      | 2,700,597      | 2,928,585      | 3,536,697         | 3,796,368         | 3,897,483         |
| 18-19        | 123,403        | 217,541        | 328,473        | 348,626        | 402,302        | 510,899        | 576,160           | 624,481           | 648,188           |
| 20-24        | 296,631        | 496,521        | 811,469        | 878,855        | 928,334        | 1,228,758      | 1,454,735         | 1,523,968         | 1,632,656         |
| 18-24        | 420,034        | 714,062        | 1,139,942      | 1,227,481      | 1,330,636      | 1,739,657      | 2,030,895         | 2,148,449         | 2,280,844         |
| 25-29        | 296,161        | 403,103        | 739,949        | 1,055,088      | 995,394        | 1,179,227      | 1,423,605         | 1,517,561         | 1,625,541         |
| 30-34        | 326,983        | 358,666        | 671,630        | 1,062,270      | 1,088,782      | 1,110,318      | 1,491,010         | 1,569,823         | 1,628,856         |
| 35-39        | 338,734        | 355,416        | 554,259        | 951,471        | 1,261,083      | 1,178,467      | 1,596,565         | 1,569,984         | 1,655,007         |
| 40-44        | 313,468        | 391,458        | 484,550        | 851,931        | 1,224,256      | 1,252,787      | 1,514,589         | 1,599,526         | 1,659,371         |
| 25-44        | 1,275,346      | 1,508,643      | 2,450,388      | 3,920,760      | 4,569,515      | 4,720,799      | 6,025,769         | 6,256,894         | 6,568,775         |
| 45-49        | 293,431        | 394,448        | 471,308        | 690,766        | 1,085,434      | 1,401,202      | 1,437,973         | 1,656,409         | 1,604,690         |
| 50-54        | 262,798        | 367,550        | 517,915        | 591,856        | 984,102        | 1,340,291      | 1,307,674         | 1,549,001         | 1,619,477         |
| 55-59        | 240,928        | 347,341        | 555,238        | 586,879        | 821,531        | 1,202,418      | 1,358,699         | 1,492,155         | 1,707,899         |
| 60-64        | 222,411        | 358,917        | 564,696        | 680,524        | 737,506        | 1,135,250      | 1,458,940         | 1,384,038         | 1,630,875         |
| 45-64        | 1,019,568      | 1,468,256      | 2,109,157      | 2,550,025      | 3,628,573      | 5,079,161      | 5,563,286         | 6,081,603         | 6,562,941         |
| 65-69        | 224,162        | 357,541        | 579,058        | 737,123        | 727,505        | 959,233        | 1,643,258         | 1,445,777         | 1,585,684         |
| 70-74        | 165,552        | 289,140        | 480,167        | 627,705        | 724,697        | 768,707        | 1,465,515         | 1,440,048         | 1,363,513         |
| 75-79        | 96,677         | 188,217        | 329,229        | 483,538        | 616,703        | 615,514        | 1,163,829         | 1,478,773         | 1,312,926         |
| 80-84        | 44,452         | 96,896         | 181,878        | 302,103        | 407,444        | 482,023        | 867,086           | 1,153,980         | 1,164,448         |
| 85 and up    | 24,275         | 57,565         | 117,373        | 205,469        | 331,301        | 434,125        | 830,949           | 1,218,972         | 1,684,677         |
| 65 and up    | 555,118        | 989,359        | 1,687,705      | 2,355,938      | 2,807,650      | 3,259,602      | 5,970,637         | 6,737,550         | 7,111,248         |
| TOTAL        | 4,951,560      | 6,789,447      | 9,746,961      | 12,938,071     | 15,982,824     | 18,801,310     | 24,471,129        | 26,405,472        | 27,877,707        |