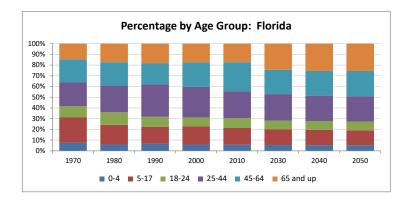

## FLORIDA POPULATION -- PERCENTAGE DISTRIBUTION

| Age       | 1970   | 1980   | 1990   | 2000   | 2010   | 2030      | 2040      | 2050      |
|-----------|--------|--------|--------|--------|--------|-----------|-----------|-----------|
| Group     | Census | Census | Census | Census | Census | Projected | Projected | Projected |
| 0-4       | 7.4%   | 5.9%   | 6.7%   | 5.9%   | 5.7%   | 5.5%      | 5.2%      | 5.2%      |
| 5-9       | 8.9%   | 6.4%   | 6.3%   | 6.5%   | 5.7%   | 5.6%      | 5.4%      | 5.3%      |
| 10-14     | 9.5%   | 7.0%   | 5.8%   | 6.6%   | 6.0%   | 5.5%      | 5.6%      | 5.4%      |
| 15-17     | 5.3%   | 5.0%   | 3.5%   | 3.8%   | 3.8%   | 3.3%      | 3.3%      | 3.3%      |
| 5-17      | 23.7%  | 18.4%  | 15.5%  | 16.9%  | 15.6%  | 14.5%     | 14.4%     | 14.0%     |
| 18-19     | 3.2%   | 3.4%   | 2.7%   | 2.5%   | 2.7%   | 2.4%      | 2.4%      | 2.3%      |
| 20-24     | 7.3%   | 8.3%   | 6.8%   | 5.8%   | 6.5%   | 5.9%      | 5.8%      | 5.9%      |
| 18-24     | 10.5%  | 11.7%  | 9.5%   | 8.3%   | 9.3%   | 8.3%      | 8.1%      | 8.2%      |
| 25-29     | 5.9%   | 7.6%   | 8.2%   | 6.2%   | 6.3%   | 5.8%      | 5.7%      | 5.8%      |
| 30-34     | 5.3%   | 6.9%   | 8.2%   | 6.8%   | 5.9%   | 6.1%      | 5.9%      | 5.8%      |
| 35-39     | 5.2%   | 5.7%   | 7.4%   | 7.9%   | 6.3%   | 6.5%      | 5.9%      | 5.9%      |
| 40-44     | 5.8%   | 5.0%   | 6.6%   | 7.7%   | 6.7%   | 6.2%      | 6.1%      | 6.0%      |
| 25-44     | 22.2%  | 25.1%  | 30.3%  | 28.6%  | 25.1%  | 24.6%     | 23.7%     | 23.6%     |
| 45-49     | 5.8%   | 4.8%   | 5.3%   | 6.8%   | 7.5%   | 5.9%      | 6.3%      | 5.8%      |
| 50-54     | 5.4%   | 5.3%   | 4.6%   | 6.2%   | 7.1%   | 5.3%      | 5.9%      | 5.8%      |
| 55-59     | 5.1%   | 5.7%   | 4.5%   | 5.1%   | 6.4%   | 5.6%      | 5.7%      | 6.1%      |
| 60-64     | 5.3%   | 5.8%   | 5.3%   | 4.6%   | 6.0%   | 6.0%      | 5.2%      | 5.9%      |
| 45-64     | 21.6%  | 21.6%  | 19.7%  | 22.7%  | 27.0%  | 22.7%     | 23.0%     | 23.5%     |
| 65-69     | 5.3%   | 5.9%   | 5.7%   | 4.6%   | 5.1%   | 6.7%      | 5.5%      | 5.7%      |
| 70-74     | 4.3%   | 4.9%   | 4.9%   | 4.5%   | 4.1%   | 6.0%      | 5.5%      | 4.9%      |
| 75-79     | 2.8%   | 3.4%   | 3.7%   | 3.9%   | 3.3%   | 4.8%      | 5.6%      | 4.7%      |
| 80-84     | 1.4%   | 1.9%   | 2.3%   | 2.5%   | 2.6%   | 3.5%      | 4.4%      | 4.2%      |
| 85 and up | 0.8%   | 1.2%   | 1.6%   | 2.1%   | 2.3%   | 3.4%      | 4.6%      | 6.0%      |
| 65 and up | 14.6%  | 17.3%  | 18.2%  | 17.6%  | 17.3%  | 24.4%     | 25.5%     | 25.5%     |
| TOTAL     | 100.0% | 100.0% | 100.0% | 100.0% | 100.0% | 100.0%    | 100.0%    | 100.0%    |