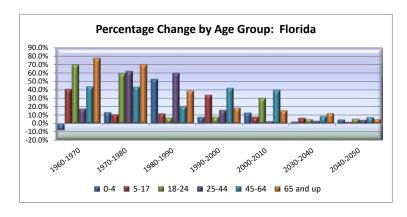

## FLORIDA POPULATION -- NUMERIC CHANGE

|           | <u>1960-1970</u> | <u>1970-1980</u> | <u>1980-1990</u> | <u>1990-2000</u> | 2000-2010 | 2030-2040 |
|-----------|------------------|------------------|------------------|------------------|-----------|-----------|
| 0-4       | -41,049          | 69,075           | 302,786          | 72,820           | 127,653   | 40,763    |
| 5-9       | 115,563          | 15,850           | 187,751          | 222,432          | 48,507    | 70,933    |
| 10-14     | 208,169          | 42,037           | 61,305           | 310,702          | 73,792    | 119,167   |
| 15-17     | 144,950          | 123,680          | -27,744          | 156,629          | 105,689   | 69,571    |
| 5-17      | 468,682          | 181,567          | 221,312          | 689,763          | 227,988   | 259,671   |
| 18-19     | 94,138           | 110,932          | 20,153           | 53,676           | 108,597   | 48,321    |
| 20-24     | 199,890          | 314,948          | 67,386           | 49,479           | 300,424   | 69,233    |
| 18-24     | 294,028          | 425,880          | 87,539           | 103,155          | 409,021   | 117,554   |
| 25-29     | 106,942          | 336,846          | 315,139          | -59,694          | 183,833   | 93,956    |
| 30-34     | 31,683           | 312,964          | 390,640          | 26,512           | 21,536    | 78,813    |
| 35-39     | 16,682           | 198,843          | 397,212          | 309,612          | -82,616   | -26,581   |
| 40-44     | 77,990           | 93,092           | 367,381          | 372,325          | 28,531    | 84,937    |
| 25-44     | 233,297          | 941,745          | 1,470,372        | 648,755          | 151,284   | 231,125   |
| 45-49     | 101,017          | 76,860           | 219,458          | 394,668          | 315,768   | 218,436   |
| 50-54     | 104,752          | 150,365          | 73,941           | 392,246          | 356,189   | 241,327   |
| 55-59     | 106,413          | 207,897          | 31,641           | 234,652          | 380,887   | 133,456   |
| 60-64     | 136,506          | 205,779          | 115,828          | 56,982           | 397,744   | -74,902   |
| 45-64     | 448,688          | 640,901          | 440,868          | 1,078,548        | 1,450,588 | 518,317   |
| 65-69     | 133,379          | 221,517          | 158,065          | -9,618           | 231,728   | -197,481  |
| 70-74     | 123,588          | 191,027          | 147,538          | 96,992           | 44,010    | -25,467   |
| 75-79     | 91,540           | 141,012          | 154,309          | 133,165          | -1,189    | 314,944   |
| 80-84     | 52,444           | 84,982           | 120,225          | 105,341          | 74,579    | 286,894   |
| 85 and up | 33,290           | 59,808           | 88,096           | 125,832          | 102,824   | 388,023   |
| 65 and up | 434,241          | 698,346          | 668,233          | 451,712          | 451,952   | 766,913   |
| TOTAL     | 1,837,887        | 2,957,514        | 3,191,110        | 3,044,753        | 2,818,486 | 1,934,343 |

## FLORIDA POPULATION -- PERCENTAGE CHANGE

|           | <u>1960-1970</u> | <u>1970-1980</u> | <u>1980-1990</u> | <u>1990-2000</u> | 2000-2010 | 2030-2040 | 2040-2050 |
|-----------|------------------|------------------|------------------|------------------|-----------|-----------|-----------|
| 0-4       | -7.6%            | 13.8%            | 53.1%            | 8.3%             | 13.5%     | 3.0%      | 5.2%      |
| 5-9       | 23.6%            | 2.6%             | 30.2%            | 27.5%            | 4.7%      | 5.2%      | 2.7%      |
| 10-14     | 47.9%            | 6.5%             | 8.9%             | 41.6%            | 7.0%      | 8.8%      | 1.8%      |
| 15-17     | 67.6%            | 34.4%            | -5.7%            | 34.4%            | 17.3%     | 8.6%      | 4.1%      |
| 5-17      | 41.1%            | 11.3%            | 12.4%            | 34.3%            | 8.4%      | 7.3%      | 2.7%      |
| 18-19     | 76.3%            | 51.0%            | 6.1%             | 15.4%            | 27.0%     | 8.4%      | 3.8%      |
| 20-24     | 67.4%            | 63.4%            | 8.3%             | 5.6%             | 32.4%     | 4.8%      | 7.1%      |
| 18-24     | 70.0%            | 59.6%            | 7.7%             | 8.4%             | 30.7%     | 5.8%      | 6.2%      |
| 25-29     | 36.1%            | 83.6%            | 42.6%            | -5.7%            | 18.5%     | 6.6%      | 7.1%      |
| 30-34     | 9.7%             | 87.3%            | 58.2%            | 2.5%             | 2.0%      | 5.3%      | 3.8%      |
| 35-39     | 4.9%             | 55.9%            | 71.7%            | 32.5%            | -6.6%     | -1.7%     | 5.4%      |
| 40-44     | 24.9%            | 23.8%            | 75.8%            | 43.7%            | 2.3%      | 5.6%      | 3.7%      |
| 25-44     | 18.3%            | 62.4%            | 60.0%            | 16.5%            | 3.3%      | 3.8%      | 5.0%      |
| 45-49     | 34.4%            | 19.5%            | 46.6%            | 57.1%            | 29.1%     | 15.2%     | -3.1%     |
| 50-54     | 39.9%            | 40.9%            | 14.3%            | 66.3%            | 36.2%     | 18.5%     | 4.5%      |
| 55-59     | 44.2%            | 59.9%            | 5.7%             | 40.0%            | 46.4%     | 9.8%      | 14.5%     |
| 60-64     | 61.4%            | 57.3%            | 20.5%            | 8.4%             | 53.9%     | -5.1%     | 17.8%     |
| 45-64     | 44.0%            | 43.7%            | 20.9%            | 42.3%            | 40.0%     | 9.3%      | 7.9%      |
| 65-69     | 59.5%            | 62.0%            | 27.3%            | -1.3%            | 31.9%     | -12.0%    | 9.7%      |
| 70-74     | 74.7%            | 66.1%            | 30.7%            | 15.5%            | 6.1%      | -1.7%     | -5.3%     |
| 75-79     | 94.7%            | 74.9%            | 46.9%            | 27.5%            | -0.2%     | 27.1%     | -11.2%    |
| 80-84     | 118.0%           | 87.7%            | 66.1%            | 34.9%            | 18.3%     | 33.1%     | 0.9%      |
| 85 and up | 137.1%           | 103.9%           | 75.1%            | 61.2%            | 31.0%     | 46.7%     | 38.2%     |
| 65 and up | 78.2%            | 70.6%            | 39.6%            | 19.2%            | 16.1%     | 12.8%     | 5.5%      |
| TOTAL     | 37.1%            | 43.6%            | 32.7%            | 23.5%            | 17.6%     | 7.9%      | 5.6%      |