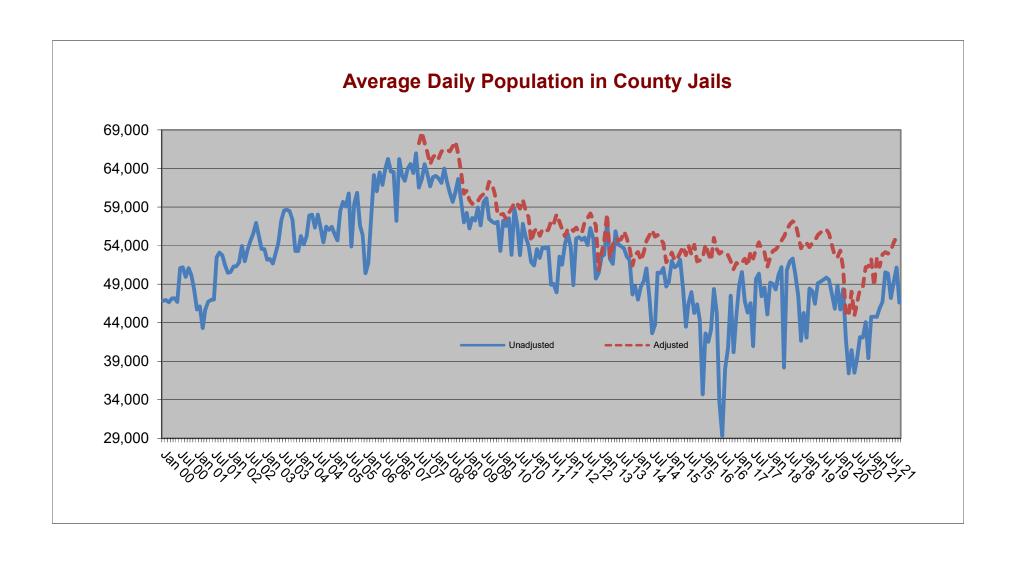

|                  |                              |                       | Sentenced                  |
|------------------|------------------------------|-----------------------|----------------------------|
|                  | Contonood                    | Total Inii            | Felons as                  |
| Month            | Sentenced<br>Felons in Jails | Total Jail Population | Percent of Jail Population |
| Month            |                              |                       |                            |
| Jan 94           | 6,066                        | 33,935                | 17.9%                      |
| Feb 94           | 5,915                        | 35,143                | 16.8%                      |
| Mar 94           | 6,365                        | 36,017                | 17.7%                      |
| Apr 94           | 6,641                        | 36,671                | 18.1%                      |
| May 94<br>Jun 94 | 6,938<br>6,929               | 37,251<br>37,829      | 18.6%<br>18.3%             |
| Jul 94           | 6,853                        | 38,040                | 18.0%                      |
| Aug 94           | 6,666                        | 38,458                | 17.3%                      |
| Sep 94           | 6,839                        | 39,435                | 17.3%                      |
| Oct 94           | 6,930                        | 39,435                | 17.6%                      |
| Nov 94           | 6,985                        | 39,429                | 17.7%                      |
| Dec 94           | 6,969                        | 37,998                | 18.3%                      |
| Jan 95           | 6,791                        | 38,119                | 17.8%                      |
| Feb 95           | 7,021                        | 39,301                | 17.9%                      |
| Mar 95           | 7,229                        | 39,700                | 18.2%                      |
| Apr 95           | 7,411                        | 40,149                | 18.5%                      |
| May 95           | 7,551                        | 40,711                | 18.5%                      |
| Jun 95           | 7,515                        | 41,130                | 18.3%                      |
| Jul 95           | 7,533                        | 41,891                | 18.0%                      |
| Aug 95           | 8,455                        | 42,482                | 19.9%                      |
| Sep 95           | 7,751                        | 42,230                | 18.4%                      |
| Oct 95           | 7,786                        | 42,144                | 18.5%                      |
| Nov 95           | 7,798                        | 41,530                | 18.8%                      |
| Dec 95           | 7,715                        | 39,790                | 19.4%                      |
| Jan 96           | 6,416                        | 36,226                | 17.7%                      |
| Feb 96           | 7,619                        | 41,336                | 18.4%                      |
| Mar 96           | 7,920                        | 41,992                | 18.9%                      |
| Apr 96           | 8,163                        | 42,173                | 19.4%                      |
| May 96           | 7,332                        | 37,925                | 19.3%                      |
| Jun 96           | 8,648                        | 43,268                | 20.0%                      |
| Jul 96           | 7,500                        | 40,942                | 18.3%                      |
| Aug 96           | 7,980                        | 43,449                | 18.4%                      |
| Sep 96           | 8,493                        | 45,342                | 18.7%                      |
| Oct 96           | 8,488                        | 44,097                | 19.2%                      |
| Nov 96           | 8,890                        | 44,751                | 19.9%                      |
| Dec 96           | 6,411                        | 34,044                | 18.8%                      |
| Jan 97           | 8,245                        | 43,689                | 18.9%                      |
| Feb 97           | 8,514                        | 45,382                | 18.8%                      |
| Mar 97           | 8,678                        | 44,535                | 19.5%                      |
| Apr 97           | 9,163                        | 45,663                | 20.1%                      |
| May 97           | 9,239                        | 46,192                | 20.0%                      |
| Jun 97           | 9,078                        | 46,017                | 19.7%                      |

|        |                           |                       | Sentenced<br>Felons as     |
|--------|---------------------------|-----------------------|----------------------------|
| Month  | Sentenced Felons in Jails | Total Jail Population | Percent of Jail Population |
| Jul 97 | 8,036                     | 40,531                | 19.8%                      |
| Aug 97 | 9,650                     | 48,684                | 19.8%                      |
| Sep 97 | 9,783                     | 49,267                | 19.9%                      |
| Oct 97 | 9,311                     | 46,558                | 20.0%                      |
| Nov 97 | 9,417                     | 46,721                | 20.2%                      |
| Dec 97 | 8,800                     | 45,441                | 19.4%                      |
| Jan 98 | 8,409                     | 44,954                | 18.7%                      |
| Feb 98 | 8,857                     | 45,690                | 19.4%                      |
| Mar 98 | 9,376                     | 48,499                | 19.3%                      |
| Apr 98 | 9,003                     | 44,542                | 20.2%                      |
| May 98 | 10,055                    | 50,234                | 20.0%                      |
| Jun 98 | 10,046                    | 49,495                | 20.3%                      |
| Jul 98 | 9,988                     | 50,211                | 19.9%                      |
| Aug 98 | 10,052                    | 51,170                | 19.6%                      |
| Sep 98 | 10,141                    | 52,706                | 19.2%                      |
| Oct 98 | 10,544                    | 54,112                | 19.5%                      |
| Nov 98 | 10,202                    | 46,691                | 21.9%                      |
| Dec 98 | 10,830                    | 51,215                | 21.1%                      |
| Jan 99 | 8,880                     | 46,138                | 19.2%                      |
| Feb 99 | 9,998                     | 50,111                | 20.0%                      |
| Mar 99 | 10,083                    | 49,348                | 20.4%                      |
| Apr 99 | 9,725                     | 48,597                | 20.0%                      |
| May 99 | 9,720                     | 48,860                | 19.9%                      |
| Jun 99 | 9,849                     | 48,088                | 20.5%                      |
| Jul 99 | 8,950                     | 46,486                | 19.3%                      |
| Aug 99 | 8,933                     | 47,521                | 18.8%                      |
| Sep 99 | 9,192                     | 47,493                | 19.4%                      |
| Oct 99 | 8,529                     | 44,916                | 19.0%                      |
| Nov 99 | 9,450                     | 45,864                | 20.6%                      |
| Dec 99 | 8,899                     | 44,169                | 20.1%                      |
| Jan 00 | 9,203                     | 46,837                | 19.6%                      |
| Feb 00 | 9,348                     | 46,924                | 19.9%                      |
| Mar 00 | 9,415                     | 46,637                | 20.2%                      |
| Apr 00 | 9,396                     | 47,142                | 19.9%                      |
| May 00 | 9,288                     | 47,166                | 19.7%                      |
| Jun 00 | 9,476                     | 46,687                | 20.3%                      |
| Jul 00 | 10,382                    | 51,073                | 20.3%                      |
| Aug 00 | 10,144                    | 51,169                | 19.8%                      |
| Sep 00 | 9,922                     | 49,918                | 19.9%                      |
| Oct 00 | 10,259                    | 51,079                | 20.1%                      |
| Nov 00 | 9,929                     | 50,108                | 19.8%                      |
| Dec 00 | 9,430                     | 48,339                | 19.5%                      |

|        |                              |                       | Sentenced<br>Felons as     |
|--------|------------------------------|-----------------------|----------------------------|
| Month  | Sentenced<br>Felons in Jails | Total Jail Population | Percent of Jail Population |
| Jan 01 | 8,617                        | 45,709                | 18.9%                      |
| Feb 01 | 8,759                        | 46,116                | 19.0%                      |
| Mar 01 | 8,540                        | 43,296                | 19.7%                      |
| Apr 01 | 8,980                        | 45,707                | 19.6%                      |
| May 01 | 9,404                        | 46,718                | 20.1%                      |
| Jun 01 | 9,336                        | 46,946                | 19.9%                      |
| Jul 01 | 9,345                        | 46,996                | 19.9%                      |
| Aug 01 | 10,170                       | 52,443                | 19.4%                      |
| Sep 01 | 10,468                       | 53,087                | 19.7%                      |
| Oct 01 | 10,327                       | 52,751                | 19.6%                      |
| Nov 01 | 10,334                       | 51,501                | 20.1%                      |
| Dec 01 | 9,802                        | 50,458                | 19.4%                      |
| Jan 02 | 9,410                        | 50,603                | 18.6%                      |
| Feb 02 | 9,919                        | 51,273                | 19.3%                      |
| Mar 02 | 9,908                        | 51,314                | 19.3%                      |
| Apr 02 | 9,874                        | 51,813                | 19.1%                      |
| May 02 | 10,690                       | 53,947                | 19.8%                      |
| Jun 02 | 10,360                       | 51,969                | 19.9%                      |
| Jul 02 | 10,631                       | 53,366                | 19.9%                      |
| Aug 02 | 10,832                       | 54,572                | 19.8%                      |
| Sep 02 | 11,225                       | 55,536                | 20.2%                      |
| Oct 02 | 11,458                       | 56,931                | 20.1%                      |
| Nov 02 | 11,585                       | 55,311                | 20.9%                      |
| Dec 02 | 11,170                       | 53,561                | 20.9%                      |
| Jan 03 | 10,214                       | 53,528                | 19.1%                      |
| Feb 03 | 10,348                       | 52,155                | 19.8%                      |
| Mar 03 | 10,097                       | 52,261                | 19.3%                      |
| Apr 03 | 10,612                       | 51,670                | 20.5%                      |
| May 03 | 10,793                       | 53,058                | 20.3%                      |
| Jun 03 | 10,779                       | 54,320                | 19.8%                      |
| Jul 03 | 11,417                       | 57,233                | 19.9%                      |
| Aug 03 | 11,696                       | 58,557                | 20.0%                      |
| Sep 03 | 11,923                       | 58,628                | 20.3%                      |
| Oct 03 | 11,999                       | 58,468                | 20.5%                      |
| Nov 03 | 11,945                       | 57,335                | 20.8%                      |
| Dec 03 | 11,185                       | 53,285                | 21.0%                      |
| Jan 04 | 10,654                       | 53,298                | 20.0%                      |
| Feb 04 | 11,368                       | 55,248                | 20.6%                      |
| Mar 04 | 11,118                       | 54,155                | 20.5%                      |
| Apr 04 | 11,459                       | 55,184                | 20.8%                      |
| May 04 | 12,203                       | 57,888                | 21.1%                      |
| Jun 04 | 12,351                       | 58,002                | 21.3%                      |
|        |                              |                       |                            |

| Month         Felons in Jails         Population         Population           Jul 04         11,841         56,323         21.0%           Aug 04         12,050         58,025         20.8%           Sep 04         11,117         56,393         19.7%           Oct 04         11,204         54,417         20.6%           Nov 04         11,792         56,463         20.9%           Dec 04         11,390         56,042         20.3%           Jan 05         11,506         56,438         20.4%           Feb 05         11,198         55,475         20.2%           Mar 05         11,143         54,666         20.4%           Apr 05         11,871         58,542         20.3%           May 05         12,006         59,666         20.1%           Jun 05         11,495         59,046         19.5%           Jul 05         11,528         60,750         19.0%           Aug 05         9,935         53,886         18.4%           Sep 05         11,398         59,369         19.2%           Oct 05         11,573         60,848         19.0%           Nov 05         10,890         56,634         < |
|---------------------------------------------------------------------------------------------------------------------------------------------------------------------------------------------------------------------------------------------------------------------------------------------------------------------------------------------------------------------------------------------------------------------------------------------------------------------------------------------------------------------------------------------------------------------------------------------------------------------------------------------------------------------------------------------------------------------------------------------------------------------------------------------------------------------------------------------------------------------------------------------------------------------------------------------------------------------------------------------------------------------------------------------------------------------------------------------------------------------------------------------|
| Aug 04       12,050       58,025       20.8%         Sep 04       11,117       56,393       19.7%         Oct 04       11,204       54,417       20.6%         Nov 04       11,792       56,463       20.9%         Dec 04       11,390       56,042       20.3%         Jan 05       11,506       56,438       20.4%         Feb 05       11,198       55,475       20.2%         Mar 05       11,143       54,666       20.4%         Apr 05       11,871       58,542       20.3%         May 05       12,006       59,666       20.1%         Jun 05       11,495       59,046       19.5%         Jul 05       11,528       60,750       19.0%         Aug 05       9,935       53,886       18.4%         Sep 05       11,398       59,369       19.2%         Oct 05       11,573       60,848       19.0%         Nov 05       10,890       56,634       19.2%         Dec 05       10,044       55,378       18.1%         Jan 06       8,749       50,412       17.4%         Feb 06       9,306       51,786       18.0%         Mar                                                                                             |
| Sep 04         11,117         56,393         19.7%           Oct 04         11,204         54,417         20.6%           Nov 04         11,792         56,463         20.9%           Dec 04         11,390         56,042         20.3%           Jan 05         11,506         56,438         20.4%           Feb 05         11,198         55,475         20.2%           Mar 05         11,143         54,666         20.4%           Apr 05         11,871         58,542         20.3%           May 05         12,006         59,666         20.1%           Jun 05         11,495         59,046         19.5%           Jul 05         11,528         60,750         19.0%           Aug 05         9,935         53,886         18.4%           Sep 05         11,398         59,369         19.2%           Oct 05         11,573         60,848         19.0%           Nov 05         10,890         56,634         19.2%           Dec 05         10,044         55,378         18.1%           Jan 06         8,749         50,412         17.4%           Feb 06         9,306         51,786         18.0%     <          |
| Oct 04         11,204         54,417         20.6%           Nov 04         11,792         56,463         20.9%           Dec 04         11,390         56,042         20.3%           Jan 05         11,506         56,438         20.4%           Feb 05         11,198         55,475         20.2%           Mar 05         11,143         54,666         20.4%           Apr 05         11,871         58,542         20.3%           May 05         12,006         59,666         20.1%           Jun 05         11,495         59,046         19.5%           Jul 05         11,528         60,750         19.0%           Aug 05         9,935         53,886         18.4%           Sep 05         11,398         59,369         19.2%           Oct 05         11,573         60,848         19.0%           Nov 05         10,890         56,634         19.2%           Dec 05         10,044         55,378         18.1%           Jan 06         8,749         50,412         17.4%           Feb 06         9,306         51,786         18.0%           Mar 06         11,782         63,147         18.7%     <          |
| Nov 04         11,792         56,463         20.9%           Dec 04         11,390         56,042         20.3%           Jan 05         11,506         56,438         20.4%           Feb 05         11,198         55,475         20.2%           Mar 05         11,143         54,666         20.4%           Apr 05         11,871         58,542         20.3%           May 05         12,006         59,666         20.1%           Jun 05         11,495         59,046         19.5%           Jul 05         11,528         60,750         19.0%           Aug 05         9,935         53,886         18.4%           Sep 05         11,398         59,369         19.2%           Oct 05         11,573         60,848         19.0%           Nov 05         10,890         56,634         19.2%           Dec 05         10,044         55,378         18.1%           Jan 06         8,749         50,412         17.4%           Feb 06         9,306         51,786         18.0%           Mar 06         11,107         57,685         19.3%           Apr 06         11,634         61,059         19.1%     <          |
| Dec 04         11,390         56,042         20.3%           Jan 05         11,506         56,438         20.4%           Feb 05         11,198         55,475         20.2%           Mar 05         11,143         54,666         20.4%           Apr 05         11,871         58,542         20.3%           May 05         12,006         59,666         20.1%           Jun 05         11,495         59,046         19.5%           Jul 05         11,528         60,750         19.0%           Aug 05         9,935         53,886         18.4%           Sep 05         11,398         59,369         19.2%           Oct 05         11,573         60,848         19.0%           Nov 05         10,890         56,634         19.2%           Dec 05         10,044         55,378         18.1%           Jan 06         8,749         50,412         17.4%           Feb 06         9,306         51,786         18.0%           Mar 06         11,107         57,685         19.3%           Apr 06         11,634         61,059         19.1%           Jun 06         11,634         61,059         19.1%     <          |
| Jan 05         11,506         56,438         20.4%           Feb 05         11,198         55,475         20.2%           Mar 05         11,143         54,666         20.4%           Apr 05         11,871         58,542         20.3%           May 05         12,006         59,666         20.1%           Jun 05         11,495         59,046         19.5%           Jul 05         11,528         60,750         19.0%           Aug 05         9,935         53,886         18.4%           Sep 05         11,398         59,369         19.2%           Oct 05         11,573         60,848         19.0%           Nov 05         10,890         56,634         19.2%           Dec 05         10,044         55,378         18.1%           Jan 06         8,749         50,412         17.4%           Feb 06         9,306         51,786         18.0%           Mar 06         11,107         57,685         19.3%           Apr 06         11,782         63,147         18.7%           May 06         11,634         61,059         19.1%           Jun 06         11,244         63,481         17.7%     <          |
| Feb 05         11,198         55,475         20.2%           Mar 05         11,143         54,666         20.4%           Apr 05         11,871         58,542         20.3%           May 05         12,006         59,666         20.1%           Jun 05         11,495         59,046         19.5%           Jul 05         11,528         60,750         19.0%           Aug 05         9,935         53,886         18.4%           Sep 05         11,398         59,369         19.2%           Oct 05         11,573         60,848         19.0%           Nov 05         10,890         56,634         19.2%           Dec 05         10,044         55,378         18.1%           Jan 06         8,749         50,412         17.4%           Feb 06         9,306         51,786         18.0%           Mar 06         11,107         57,685         19.3%           Apr 06         11,782         63,147         18.7%           May 06         11,634         61,059         19.1%           Jun 06         11,244         63,481         17.7%           Aug 06         11,100         63,846         17.4%     <          |
| Mar 05       11,143       54,666       20.4%         Apr 05       11,871       58,542       20.3%         May 05       12,006       59,666       20.1%         Jun 05       11,495       59,046       19.5%         Jul 05       11,528       60,750       19.0%         Aug 05       9,935       53,886       18.4%         Sep 05       11,398       59,369       19.2%         Oct 05       11,573       60,848       19.0%         Nov 05       10,890       56,634       19.2%         Dec 05       10,044       55,378       18.1%         Jan 06       8,749       50,412       17.4%         Feb 06       9,306       51,786       18.0%         Mar 06       11,107       57,685       19.3%         Apr 06       11,782       63,147       18.7%         May 06       11,634       61,059       19.1%         Jul 06       11,244       63,481       17.7%         Aug 06       11,121       61,874       18.0%         Aug 06       11,100       63,846       17.4%         Sep 06       11,664       65,241       17.9%         Oct                                                                                             |
| Apr 05       11,871       58,542       20.3%         May 05       12,006       59,666       20.1%         Jun 05       11,495       59,046       19.5%         Jul 05       11,528       60,750       19.0%         Aug 05       9,935       53,886       18.4%         Sep 05       11,398       59,369       19.2%         Oct 05       11,573       60,848       19.0%         Nov 05       10,890       56,634       19.2%         Dec 05       10,044       55,378       18.1%         Jan 06       8,749       50,412       17.4%         Feb 06       9,306       51,786       18.0%         Mar 06       11,107       57,685       19.3%         Apr 06       11,782       63,147       18.7%         May 06       11,634       61,059       19.1%         Jul 06       11,244       63,481       17.7%         Jul 06       11,121       61,874       18.0%         Sep 06       11,664       65,241       17.9%         Oct 06       11,276       63,597       17.7%                                                                                                                                                              |
| May 05       12,006       59,666       20.1%         Jun 05       11,495       59,046       19.5%         Jul 05       11,528       60,750       19.0%         Aug 05       9,935       53,886       18.4%         Sep 05       11,398       59,369       19.2%         Oct 05       11,573       60,848       19.0%         Nov 05       10,890       56,634       19.2%         Dec 05       10,044       55,378       18.1%         Jan 06       8,749       50,412       17.4%         Feb 06       9,306       51,786       18.0%         Mar 06       11,107       57,685       19.3%         Apr 06       11,782       63,147       18.7%         May 06       11,634       61,059       19.1%         Jun 06       11,244       63,481       17.7%         Jul 06       11,121       61,874       18.0%         Aug 06       11,100       63,846       17.4%         Sep 06       11,664       65,241       17.9%         Oct 06       11,276       63,597       17.7%                                                                                                                                                              |
| Jun 05       11,495       59,046       19.5%         Jul 05       11,528       60,750       19.0%         Aug 05       9,935       53,886       18.4%         Sep 05       11,398       59,369       19.2%         Oct 05       11,573       60,848       19.0%         Nov 05       10,890       56,634       19.2%         Dec 05       10,044       55,378       18.1%         Jan 06       8,749       50,412       17.4%         Feb 06       9,306       51,786       18.0%         Mar 06       11,107       57,685       19.3%         Apr 06       11,782       63,147       18.7%         May 06       11,634       61,059       19.1%         Jun 06       11,244       63,481       17.7%         Jul 06       11,121       61,874       18.0%         Aug 06       11,100       63,846       17.4%         Sep 06       11,664       65,241       17.9%         Oct 06       11,276       63,597       17.7%                                                                                                                                                                                                                   |
| Jul 05       11,528       60,750       19.0%         Aug 05       9,935       53,886       18.4%         Sep 05       11,398       59,369       19.2%         Oct 05       11,573       60,848       19.0%         Nov 05       10,890       56,634       19.2%         Dec 05       10,044       55,378       18.1%         Jan 06       8,749       50,412       17.4%         Feb 06       9,306       51,786       18.0%         Mar 06       11,107       57,685       19.3%         Apr 06       11,782       63,147       18.7%         May 06       11,634       61,059       19.1%         Jun 06       11,244       63,481       17.7%         Jul 06       11,121       61,874       18.0%         Aug 06       11,100       63,846       17.4%         Sep 06       11,664       65,241       17.9%         Oct 06       11,276       63,597       17.7%                                                                                                                                                                                                                                                                        |
| Aug 05       9,935       53,886       18.4%         Sep 05       11,398       59,369       19.2%         Oct 05       11,573       60,848       19.0%         Nov 05       10,890       56,634       19.2%         Dec 05       10,044       55,378       18.1%         Jan 06       8,749       50,412       17.4%         Feb 06       9,306       51,786       18.0%         Mar 06       11,107       57,685       19.3%         Apr 06       11,782       63,147       18.7%         May 06       11,634       61,059       19.1%         Jun 06       11,244       63,481       17.7%         Jul 06       11,121       61,874       18.0%         Aug 06       11,100       63,846       17.4%         Sep 06       11,664       65,241       17.9%         Oct 06       11,276       63,597       17.7%                                                                                                                                                                                                                                                                                                                             |
| Sep 05       11,398       59,369       19.2%         Oct 05       11,573       60,848       19.0%         Nov 05       10,890       56,634       19.2%         Dec 05       10,044       55,378       18.1%         Jan 06       8,749       50,412       17.4%         Feb 06       9,306       51,786       18.0%         Mar 06       11,107       57,685       19.3%         Apr 06       11,782       63,147       18.7%         May 06       11,634       61,059       19.1%         Jun 06       11,244       63,481       17.7%         Jul 06       11,121       61,874       18.0%         Aug 06       11,100       63,846       17.4%         Sep 06       11,664       65,241       17.9%         Oct 06       11,276       63,597       17.7%                                                                                                                                                                                                                                                                                                                                                                                 |
| Oct 05         11,573         60,848         19.0%           Nov 05         10,890         56,634         19.2%           Dec 05         10,044         55,378         18.1%           Jan 06         8,749         50,412         17.4%           Feb 06         9,306         51,786         18.0%           Mar 06         11,107         57,685         19.3%           Apr 06         11,782         63,147         18.7%           May 06         11,634         61,059         19.1%           Jun 06         11,244         63,481         17.7%           Jul 06         11,121         61,874         18.0%           Aug 06         11,100         63,846         17.4%           Sep 06         11,664         65,241         17.9%           Oct 06         11,276         63,597         17.7%                                                                                                                                                                                                                                                                                                                                |
| Nov 05       10,890       56,634       19.2%         Dec 05       10,044       55,378       18.1%         Jan 06       8,749       50,412       17.4%         Feb 06       9,306       51,786       18.0%         Mar 06       11,107       57,685       19.3%         Apr 06       11,782       63,147       18.7%         May 06       11,634       61,059       19.1%         Jun 06       11,244       63,481       17.7%         Jul 06       11,121       61,874       18.0%         Aug 06       11,100       63,846       17.4%         Sep 06       11,664       65,241       17.9%         Oct 06       11,276       63,597       17.7%                                                                                                                                                                                                                                                                                                                                                                                                                                                                                           |
| Dec 05         10,044         55,378         18.1%           Jan 06         8,749         50,412         17.4%           Feb 06         9,306         51,786         18.0%           Mar 06         11,107         57,685         19.3%           Apr 06         11,782         63,147         18.7%           May 06         11,634         61,059         19.1%           Jun 06         11,244         63,481         17.7%           Jul 06         11,121         61,874         18.0%           Aug 06         11,100         63,846         17.4%           Sep 06         11,664         65,241         17.9%           Oct 06         11,276         63,597         17.7%                                                                                                                                                                                                                                                                                                                                                                                                                                                          |
| Jan 06       8,749       50,412       17.4%         Feb 06       9,306       51,786       18.0%         Mar 06       11,107       57,685       19.3%         Apr 06       11,782       63,147       18.7%         May 06       11,634       61,059       19.1%         Jun 06       11,244       63,481       17.7%         Jul 06       11,121       61,874       18.0%         Aug 06       11,100       63,846       17.4%         Sep 06       11,664       65,241       17.9%         Oct 06       11,276       63,597       17.7%                                                                                                                                                                                                                                                                                                                                                                                                                                                                                                                                                                                                     |
| Feb 06       9,306       51,786       18.0%         Mar 06       11,107       57,685       19.3%         Apr 06       11,782       63,147       18.7%         May 06       11,634       61,059       19.1%         Jun 06       11,244       63,481       17.7%         Jul 06       11,121       61,874       18.0%         Aug 06       11,100       63,846       17.4%         Sep 06       11,664       65,241       17.9%         Oct 06       11,276       63,597       17.7%                                                                                                                                                                                                                                                                                                                                                                                                                                                                                                                                                                                                                                                         |
| Mar 06       11,107       57,685       19.3%         Apr 06       11,782       63,147       18.7%         May 06       11,634       61,059       19.1%         Jun 06       11,244       63,481       17.7%         Jul 06       11,121       61,874       18.0%         Aug 06       11,100       63,846       17.4%         Sep 06       11,664       65,241       17.9%         Oct 06       11,276       63,597       17.7%                                                                                                                                                                                                                                                                                                                                                                                                                                                                                                                                                                                                                                                                                                             |
| Apr 06       11,782       63,147       18.7%         May 06       11,634       61,059       19.1%         Jun 06       11,244       63,481       17.7%         Jul 06       11,121       61,874       18.0%         Aug 06       11,100       63,846       17.4%         Sep 06       11,664       65,241       17.9%         Oct 06       11,276       63,597       17.7%                                                                                                                                                                                                                                                                                                                                                                                                                                                                                                                                                                                                                                                                                                                                                                  |
| May 06       11,634       61,059       19.1%         Jun 06       11,244       63,481       17.7%         Jul 06       11,121       61,874       18.0%         Aug 06       11,100       63,846       17.4%         Sep 06       11,664       65,241       17.9%         Oct 06       11,276       63,597       17.7%                                                                                                                                                                                                                                                                                                                                                                                                                                                                                                                                                                                                                                                                                                                                                                                                                       |
| Jun 06       11,244       63,481       17.7%         Jul 06       11,121       61,874       18.0%         Aug 06       11,100       63,846       17.4%         Sep 06       11,664       65,241       17.9%         Oct 06       11,276       63,597       17.7%                                                                                                                                                                                                                                                                                                                                                                                                                                                                                                                                                                                                                                                                                                                                                                                                                                                                            |
| Jul 06       11,121       61,874       18.0%         Aug 06       11,100       63,846       17.4%         Sep 06       11,664       65,241       17.9%         Oct 06       11,276       63,597       17.7%                                                                                                                                                                                                                                                                                                                                                                                                                                                                                                                                                                                                                                                                                                                                                                                                                                                                                                                                 |
| Aug 06       11,100       63,846       17.4%         Sep 06       11,664       65,241       17.9%         Oct 06       11,276       63,597       17.7%                                                                                                                                                                                                                                                                                                                                                                                                                                                                                                                                                                                                                                                                                                                                                                                                                                                                                                                                                                                      |
| Sep 06         11,664         65,241         17.9%           Oct 06         11,276         63,597         17.7%                                                                                                                                                                                                                                                                                                                                                                                                                                                                                                                                                                                                                                                                                                                                                                                                                                                                                                                                                                                                                             |
| Oct 06 11,276 63,597 17.7%                                                                                                                                                                                                                                                                                                                                                                                                                                                                                                                                                                                                                                                                                                                                                                                                                                                                                                                                                                                                                                                                                                                  |
|                                                                                                                                                                                                                                                                                                                                                                                                                                                                                                                                                                                                                                                                                                                                                                                                                                                                                                                                                                                                                                                                                                                                             |
| Nov 06 11,751 63,566 18.5%                                                                                                                                                                                                                                                                                                                                                                                                                                                                                                                                                                                                                                                                                                                                                                                                                                                                                                                                                                                                                                                                                                                  |
|                                                                                                                                                                                                                                                                                                                                                                                                                                                                                                                                                                                                                                                                                                                                                                                                                                                                                                                                                                                                                                                                                                                                             |
| Dec 06 10,368 57,200 18.1%                                                                                                                                                                                                                                                                                                                                                                                                                                                                                                                                                                                                                                                                                                                                                                                                                                                                                                                                                                                                                                                                                                                  |
| Jan 07 11,020 65,215 16.9%                                                                                                                                                                                                                                                                                                                                                                                                                                                                                                                                                                                                                                                                                                                                                                                                                                                                                                                                                                                                                                                                                                                  |
| Feb 07 11,067 63,110 17.5%                                                                                                                                                                                                                                                                                                                                                                                                                                                                                                                                                                                                                                                                                                                                                                                                                                                                                                                                                                                                                                                                                                                  |
| Mar 07 11,253 62,405 18.0%                                                                                                                                                                                                                                                                                                                                                                                                                                                                                                                                                                                                                                                                                                                                                                                                                                                                                                                                                                                                                                                                                                                  |
| Apr 07 11,521 63,948 18.0%                                                                                                                                                                                                                                                                                                                                                                                                                                                                                                                                                                                                                                                                                                                                                                                                                                                                                                                                                                                                                                                                                                                  |
| May 07 11,718 64,581 18.1%                                                                                                                                                                                                                                                                                                                                                                                                                                                                                                                                                                                                                                                                                                                                                                                                                                                                                                                                                                                                                                                                                                                  |
| Jun 07 11,219 63,405 17.7%                                                                                                                                                                                                                                                                                                                                                                                                                                                                                                                                                                                                                                                                                                                                                                                                                                                                                                                                                                                                                                                                                                                  |
| Jul 07 11,637 65,960 17.6%                                                                                                                                                                                                                                                                                                                                                                                                                                                                                                                                                                                                                                                                                                                                                                                                                                                                                                                                                                                                                                                                                                                  |
| Aug 07 11,679 61,514 19.0%                                                                                                                                                                                                                                                                                                                                                                                                                                                                                                                                                                                                                                                                                                                                                                                                                                                                                                                                                                                                                                                                                                                  |
| Sep 07         11,909         62,580         19.0%                                                                                                                                                                                                                                                                                                                                                                                                                                                                                                                                                                                                                                                                                                                                                                                                                                                                                                                                                                                                                                                                                          |
| Oct 07 11,962 64,541 18.5%                                                                                                                                                                                                                                                                                                                                                                                                                                                                                                                                                                                                                                                                                                                                                                                                                                                                                                                                                                                                                                                                                                                  |
| Nov 07 11,783 63,348 18.6%                                                                                                                                                                                                                                                                                                                                                                                                                                                                                                                                                                                                                                                                                                                                                                                                                                                                                                                                                                                                                                                                                                                  |
| Dec 07 11,209 61,690 18.2%                                                                                                                                                                                                                                                                                                                                                                                                                                                                                                                                                                                                                                                                                                                                                                                                                                                                                                                                                                                                                                                                                                                  |

|                  |                  |                  | Sentenced                  |
|------------------|------------------|------------------|----------------------------|
|                  | Sentenced        | Total Jail       | Felons as                  |
| Month            | Felons in Jails  | Population       | Percent of Jail Population |
|                  |                  | -                |                            |
| Jan 08           | 11,024           | 62,872           | 17.5%                      |
| Feb 08           | 11,462           | 63,041           | 18.2%                      |
| Mar 08           | 11,642           | 62,726           | 18.6%                      |
| Apr 08           | 11,724           | 62,134           | 18.9%                      |
| May 08<br>Jun 08 | 12,263           | 63,986           | 19.2%                      |
|                  | 11,672           | 62,300           | 18.7%                      |
| Jul 08           | 11,612           | 60,800           | 19.1%                      |
| Aug 08           | 11,038           | 59,663           | 18.5%                      |
| Sep 08<br>Oct 08 | 11,158           | 60,995           | 18.3%                      |
| Nov 08           | 11,422<br>11,125 | 62,633           | 18.2%<br>18.6%             |
|                  | •                | 59,815<br>57,003 |                            |
| Dec 08           | 10,376           | 57,003<br>59,243 | 18.2%                      |
| Jan 09           | 10,109           | 58,243<br>56,245 | 17.4%                      |
| Feb 09<br>Mar 09 | 10,367<br>10,649 | 56,215<br>57,576 | 18.4%                      |
|                  | 10,727           | 57,576<br>57,264 | 18.5%                      |
| Apr 09<br>May 09 | 11,329           | 57,264<br>58,923 | 18.7%<br>19.2%             |
| Jun 09           | •                | •                | 19.2 %                     |
| Jul 09<br>Jul 09 | 10,838           | 56,620<br>59,614 |                            |
|                  | 11,298<br>11,160 | 60,141           | 19.0%<br>18.6%             |
| Aug 09<br>Sep 09 | 11,049           | 57,478           | 19.2%                      |
| Oct 09           | 11,025           | 57,478<br>57,127 | 19.3%                      |
| Nov 09           | 11,297           | 56,917           | 19.8%                      |
| Dec 09           | 11,130           | 57,085           | 19.5%                      |
| Jan 10           | 10,253           | 53,296           | 19.2%                      |
| Feb 10           | 11,160           |                  |                            |
| Mar 10           | 11,200           | 57,195<br>56,532 | 19.5%<br>19.8%             |
| Apr 10           | 10,850           | 57,537           | 18.9%                      |
| <b>Мау 10</b>    | 9,817            | 52,798           | 18.6%                      |
| Jun 10           | 10,567           | 58,743           | 18.0%                      |
| Jul 10           | 10,503           | 56,653           | 18.5%                      |
| Aug 10           | 10,260           | 52,762           | 19.4%                      |
| Sep 10           | 11,154           | 56,834           | 19.6%                      |
| Oct 10           | 10,983           | 55,136           | 19.9%                      |
| Nov 10           | 10,976           | 53,982           | 20.3%                      |
| Dec 10           | 10,371           | 51,830           | 20.0%                      |
| Jan 11           | 9,961            | 51,413           | 19.4%                      |
| Feb 11           | 10,482           | 53,539           | 19.6%                      |
| Mar 11           | 10,591           | 52,388           | 20.2%                      |
| Apr 11           | 11,454           | 53,783           | 21.3%                      |
| May 11           | 10,840           | 53,636           | 21.3%                      |
| Jun 11           | •                |                  |                            |
| Juli II          | 10,530           | 53,816           | 19.6%                      |

|        |                              |                       | Sentenced<br>Felons as     |
|--------|------------------------------|-----------------------|----------------------------|
| Month  | Sentenced<br>Felons in Jails | Total Jail Population | Percent of Jail Population |
| Jul 11 | 9,350                        | 48,918                | 19.1%                      |
| Aug 11 | 9,308                        | 49,031                | 19.0%                      |
| Sep 11 | 9,129                        | 47,949                | 19.0%                      |
| Oct 11 | 9,937                        | 52,543                | 18.9%                      |
| Nov 11 | 10,000                       | 51,526                | 19.4%                      |
| Dec 11 | 10,241                       | 54,188                | 18.9%                      |
| Jan 12 | 10,292                       | 55,498                | 18.5%                      |
| Feb 12 | 9,884                        | 53,812                | 18.4%                      |
| Mar 12 | 9,628                        | 48,853                | 19.7%                      |
| Apr 12 | 10,459                       | 54,914                | 19.0%                      |
| May 12 | 10,634                       | 55,075                | 19.3%                      |
| Jun 12 | 10,261                       | 54,730                | 18.7%                      |
| Jul 12 | 10,341                       | 55,015                | 18.8%                      |
| Aug 12 | 9,999                        | 54,061                | 18.5%                      |
| Sep 12 | 10,562                       | 56,269                | 18.8%                      |
| Oct 12 | 10,444                       | 54,971                | 19.0%                      |
| Nov 12 | 9,730                        | 49,707                | 19.6%                      |
| Dec 12 | 9,899                        | 50,480                | 19.6%                      |
| Jan 13 | 9,615                        | 52,562                | 18.3%                      |
| Feb 13 | 9,917                        | 52,831                | 18.8%                      |
| Mar 13 | 10,025                       | 57,184                | 17.5%                      |
| Apr 13 | 9,995                        | 52,224                | 19.1%                      |
| May 13 | 9,606                        | 51,614                | 18.6%                      |
| Jun 13 | 10,466                       | 55,845                | 18.7%                      |
| Jul 13 | 10,340                       | 54,114                | 19.1%                      |
| Aug 13 | 10,413                       | 53,900                | 19.3%                      |
| Sep 13 | 10,018                       | 53,611                | 18.7%                      |
| Oct 13 | 10,021                       | 52,571                | 19.1%                      |
| Nov 13 | 10,075                       | 52,113                | 19.3%                      |
| Dec 13 | 9,378                        | 47,633                | 19.7%                      |
| Jan 14 | 9,028                        | 48,737                | 18.5%                      |
| Feb 14 | 9,092                        | 46,986                | 19.4%                      |
| Mar 14 | 9,648                        | 48,644                | 19.8%                      |
| Apr 14 | 9,601                        | 49,406                | 19.4%                      |
| May 14 | 9,985                        | 51,037                | 19.6%                      |
| Jun 14 | 9,180                        | 47,448                | 19.3%                      |
| Jul 14 | 7,918                        | 42,617                | 18.6%                      |
| Aug 14 | 8,096                        | 43,725                | 18.5%                      |
| Sep 14 | 9,505                        | 50,488                | 18.8%                      |
| Oct 14 | 9,465                        | 50,439                | 18.8%                      |
| Nov 14 | 9,785                        | 51,089                | 19.2%                      |
| Dec 14 | 9,727                        | 48,673                | 20.0%                      |
|        |                              |                       |                            |

|        | Sentenced       | Total Jail | Sentenced<br>Felons as<br>Percent of Jail |
|--------|-----------------|------------|-------------------------------------------|
| Month  | Felons in Jails | Population | Population                                |
| Jan 15 | 8,549           | 49,285     | 17.3%                                     |
| Feb 15 | 9,502           | 52,008     | 18.3%                                     |
| Mar 15 | 9,352           | 51,178     | 18.3%                                     |
| Apr 15 | 9,359           | 51,385     | 18.2%                                     |
| May 15 | 9,507           | 52,163     | 18.2%                                     |
| Jun 15 | 8,842           | 48,416     | 18.3%                                     |
| Jul 15 | 8,087           | 43,473     | 18.6%                                     |
| Aug 15 | 8,742           | 46,464     | 18.8%                                     |
| Sep 15 | 8,833           | 47,961     | 18.4%                                     |
| Oct 15 | 8,766           | 45,255     | 19.4%                                     |
| Nov 15 | 9,443           | 46,377     | 20.4%                                     |
| Dec 15 | 8,877           | 44,380     | 20.0%                                     |
| Jan 16 | 6,848           | 34,694     | 19.7%                                     |
| Feb 16 | 8,515           | 42,590     | 20.0%                                     |
| Mar 16 | 8,294           | 41,504     | 20.0%                                     |
| Apr 16 | 7,960           | 43,104     | 18.5%                                     |
| May 16 | 9,267           | 48,352     | 19.2%                                     |
| Jun 16 | 8,302           | 45,163     | 18.4%                                     |
| Jul 16 | 6,027           | 33,719     | 17.9%                                     |
| Aug 16 | 5,283           | 29,314     | 18.0%                                     |
| Sep 16 | 7,588           | 37,994     | 20.0%                                     |
| Oct 16 | 8,479           | 40,689     | 20.8%                                     |
| Nov 16 | 9,984           | 47,494     | 21.0%                                     |
| Dec 16 | 8,358           | 40,148     | 20.8%                                     |
| Jan 17 | 8,611           | 44,955     | 19.2%                                     |
| Feb 17 | 9,095           | 48,852     | 18.6%                                     |
| Mar 17 | 9,458           | 50,574     | 18.7%                                     |
| Apr 17 | 8,842           | 46,792     | 18.9%                                     |
| May 17 | 8,788           | 45,312     | 19.4%                                     |
| Jun 17 | 9,143           | 46,519     | 19.7%                                     |
| Jul 17 | 8,137           | 40,956     | 19.9%                                     |
| Aug 17 | 9,393           | 49,684     | 18.9%                                     |
| Sep 17 | 9,588           | 50,341     | 19.0%                                     |
| Oct 17 | 8,810           | 47,423     | 18.6%                                     |
| Nov 17 | 9,124           | 48,540     | 18.8%                                     |
| Dec 17 | 8,586           | 45,064     | 19.1%                                     |
| Jan 18 | 9,206           | 49,190     | 18.7%                                     |
| Feb 18 | 9,042           | 49,012     | 18.4%                                     |
| Mar 18 | 9,203           | 48,318     | 19.0%                                     |
| Apr 18 | 9,498           | 50,209     | 18.9%                                     |
| May 18 | 9,725           | 51,205     | 19.0%                                     |
| Jun 18 | 7,485           | 38,171     | 19.6%                                     |

|        |                 |            | Sentenced                    |
|--------|-----------------|------------|------------------------------|
|        | Sentenced       | Total Jail | Felons as<br>Percent of Jail |
| Month  | Felons in Jails | Population | Population                   |
| Jul 18 | 9,252           | 50,863     | 18.2%                        |
| Aug 18 | 9,365           | 51,938     | 18.0%                        |
| Sep 18 | 9,440           | 52,326     | 18.0%                        |
| Oct 18 | 9,332           | 50,218     | 18.6%                        |
| Nov 18 | 9,012           | 47,478     | 19.0%                        |
| Dec 18 | 7,870           | 41,642     | 18.9%                        |
| Jan 19 | 7,359           | 45,249     | 16.3%                        |
| Feb 19 | 7,025           | 42,055     | 16.7%                        |
| Mar 19 | 8,314           | 48,420     | 17.2%                        |
| Apr 19 | 8,025           | 48,083     | 16.7%                        |
| May 19 | 7,877           | 46,443     | 17.0%                        |
| Jun 19 | 8,074           | 49,110     | 16.4%                        |
| Jul 19 | 7,876           | 49,346     | 16.0%                        |
| Aug 19 | 8,029           | 49,572     | 16.2%                        |
| Sep 19 | 8,170           | 49,844     | 16.4%                        |
| Oct 19 | 8,092           | 49,539     | 16.3%                        |
| Nov 19 | 7,947           | 47,689     | 16.7%                        |
| Dec 19 | 7,522           | 45,808     | 16.4%                        |
| Jan 20 | 7,604           | 48,820     | 15.6%                        |
| Feb 20 | 7,300           | 45,710     | 16.0%                        |
| Mar 20 | 7,997           | 48,324     | 16.5%                        |
| Apr 20 | 6,467           | 41,787     | 15.5%                        |
| May 20 | 5,026           | 37,421     | 13.4%                        |
| Jun 20 | 4,975           | 40,426     | 12.3%                        |
| Jul 20 | 4,751           | 37,495     | 12.7%                        |
| Aug 20 | 4,864           | 39,388     | 12.3%                        |
| Sep 20 | 5,200           | 42,111     | 12.3%                        |
| Oct 20 | 5,368           | 42,063     | 12.8%                        |
| Nov 20 | 6,418           | 44,056     | 14.6%                        |
| Dec 20 | 4,872           | 39,381     | 12.4%                        |
| Jan 21 | 5,576           | 44,761     | 12.5%                        |
| Feb 21 | 5,328           | 44,770     | 11.9%                        |
| Mar 21 | 5,427           | 44,745     | 12.1%                        |
| Apr 21 | 5,405           | 45,869     | 11.8%                        |
| May 21 | 5,462           | 46,693     | 11.7%                        |
| Jun 21 | 6,079           | 50,526     | 12.0%                        |
| Jul 21 | 6,227           | 50,362     | 12.4%                        |
| Aug 21 | 5,780           | 47,192     | 12.2%                        |
| Sep 21 | 6,337           | 49,291     | 12.9%                        |

| Month  | Sentenced<br>Felons in Jails | Total Jail<br>Population | Sentenced<br>Felons as<br>Percent of Jail<br>Population |
|--------|------------------------------|--------------------------|---------------------------------------------------------|
| Oct 21 | 7,089                        | 51,142                   | 13.9%                                                   |
| Nov 21 | 7,017                        | 46,611                   | 15.1%                                                   |