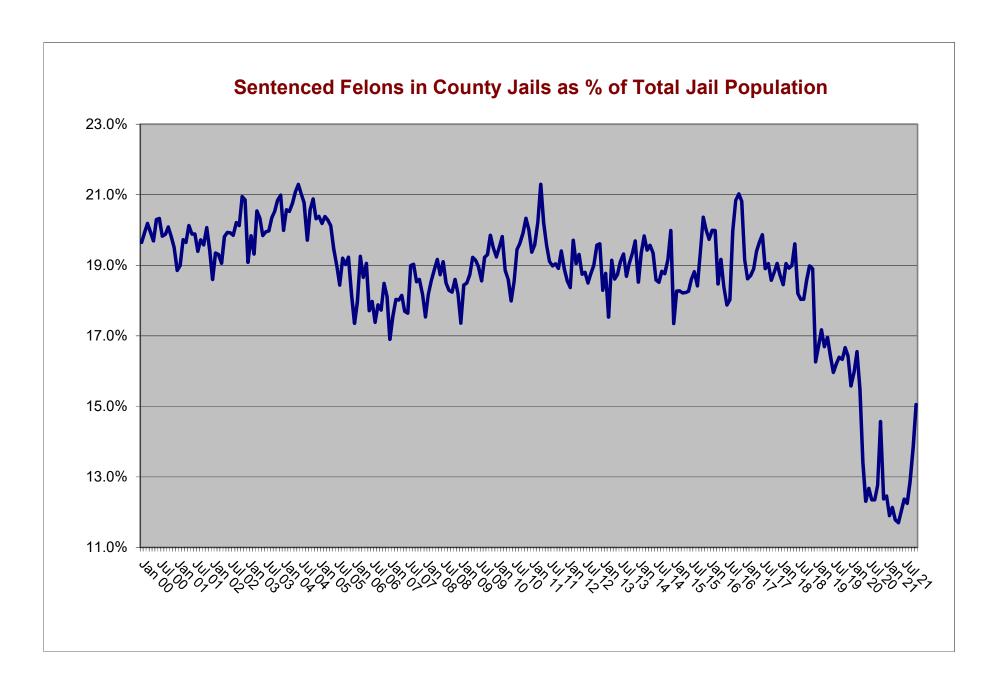

|                  |                              |                       | Sentenced                  |
|------------------|------------------------------|-----------------------|----------------------------|
|                  | Contonood                    | Total Inii            | Felons as                  |
| Month            | Sentenced<br>Felons in Jails | Total Jail Population | Percent of Jail Population |
| Month            |                              |                       |                            |
| Jan 94           | 6,066                        | 33,935                | 17.9%                      |
| Feb 94           | 5,915                        | 35,143                | 16.8%                      |
| Mar 94           | 6,365                        | 36,017                | 17.7%                      |
| Apr 94           | 6,641                        | 36,671                | 18.1%                      |
| May 94<br>Jun 94 | 6,938<br>6,929               | 37,251<br>37,829      | 18.6%<br>18.3%             |
| Jul 94           | 6,853                        | 38,040                | 18.0%                      |
| Aug 94           | 6,666                        | 38,458                | 17.3%                      |
| Sep 94           | 6,839                        | 39,435                | 17.3%                      |
| Oct 94           | 6,930                        | 39,435                | 17.6%                      |
| Nov 94           | 6,985                        | 39,429                | 17.7%                      |
| Dec 94           | 6,969                        | 37,998                | 18.3%                      |
| Jan 95           | 6,791                        | 38,119                | 17.8%                      |
| Feb 95           | 7,021                        | 39,301                | 17.9%                      |
| Mar 95           | 7,229                        | 39,700                | 18.2%                      |
| Apr 95           | 7,411                        | 40,149                | 18.5%                      |
| May 95           | 7,551                        | 40,711                | 18.5%                      |
| Jun 95           | 7,515                        | 41,130                | 18.3%                      |
| Jul 95           | 7,533                        | 41,891                | 18.0%                      |
| Aug 95           | 8,455                        | 42,482                | 19.9%                      |
| Sep 95           | 7,751                        | 42,230                | 18.4%                      |
| Oct 95           | 7,786                        | 42,144                | 18.5%                      |
| Nov 95           | 7,798                        | 41,530                | 18.8%                      |
| Dec 95           | 7,715                        | 39,790                | 19.4%                      |
| Jan 96           | 6,416                        | 36,226                | 17.7%                      |
| Feb 96           | 7,619                        | 41,336                | 18.4%                      |
| Mar 96           | 7,920                        | 41,992                | 18.9%                      |
| Apr 96           | 8,163                        | 42,173                | 19.4%                      |
| May 96           | 7,332                        | 37,925                | 19.3%                      |
| Jun 96           | 8,648                        | 43,268                | 20.0%                      |
| Jul 96           | 7,500                        | 40,942                | 18.3%                      |
| Aug 96           | 7,980                        | 43,449                | 18.4%                      |
| Sep 96           | 8,493                        | 45,342                | 18.7%                      |
| Oct 96           | 8,488                        | 44,097                | 19.2%                      |
| Nov 96           | 8,890                        | 44,751                | 19.9%                      |
| Dec 96           | 6,411                        | 34,044                | 18.8%                      |
| Jan 97           | 8,245                        | 43,689                | 18.9%                      |
| Feb 97           | 8,514                        | 45,382                | 18.8%                      |
| Mar 97           | 8,678                        | 44,535                | 19.5%                      |
| Apr 97           | 9,163                        | 45,663                | 20.1%                      |
| May 97           | 9,239                        | 46,192                | 20.0%                      |
| Jun 97           | 9,078                        | 46,017                | 19.7%                      |

|        |                           |                       | Sentenced<br>Felons as     |
|--------|---------------------------|-----------------------|----------------------------|
| Month  | Sentenced Felons in Jails | Total Jail Population | Percent of Jail Population |
| Jul 97 | 8,036                     | 40,531                | 19.8%                      |
| Aug 97 | 9,650                     | 48,684                | 19.8%                      |
| Sep 97 | 9,783                     | 49,267                | 19.9%                      |
| Oct 97 | 9,311                     | 46,558                | 20.0%                      |
| Nov 97 | 9,417                     | 46,721                | 20.2%                      |
| Dec 97 | 8,800                     | 45,441                | 19.4%                      |
| Jan 98 | 8,409                     | 44,954                | 18.7%                      |
| Feb 98 | 8,857                     | 45,690                | 19.4%                      |
| Mar 98 | 9,376                     | 48,499                | 19.3%                      |
| Apr 98 | 9,003                     | 44,542                | 20.2%                      |
| May 98 | 10,055                    | 50,234                | 20.0%                      |
| Jun 98 | 10,046                    | 49,495                | 20.3%                      |
| Jul 98 | 9,988                     | 50,211                | 19.9%                      |
| Aug 98 | 10,052                    | 51,170                | 19.6%                      |
| Sep 98 | 10,141                    | 52,706                | 19.2%                      |
| Oct 98 | 10,544                    | 54,112                | 19.5%                      |
| Nov 98 | 10,202                    | 46,691                | 21.9%                      |
| Dec 98 | 10,830                    | 51,215                | 21.1%                      |
| Jan 99 | 8,880                     | 46,138                | 19.2%                      |
| Feb 99 | 9,998                     | 50,111                | 20.0%                      |
| Mar 99 | 10,083                    | 49,348                | 20.4%                      |
| Apr 99 | 9,725                     | 48,597                | 20.0%                      |
| May 99 | 9,720                     | 48,860                | 19.9%                      |
| Jun 99 | 9,849                     | 48,088                | 20.5%                      |
| Jul 99 | 8,950                     | 46,486                | 19.3%                      |
| Aug 99 | 8,933                     | 47,521                | 18.8%                      |
| Sep 99 | 9,192                     | 47,493                | 19.4%                      |
| Oct 99 | 8,529                     | 44,916                | 19.0%                      |
| Nov 99 | 9,450                     | 45,864                | 20.6%                      |
| Dec 99 | 8,899                     | 44,169                | 20.1%                      |
| Jan 00 | 9,203                     | 46,837                | 19.6%                      |
| Feb 00 | 9,348                     | 46,924                | 19.9%                      |
| Mar 00 | 9,415                     | 46,637                | 20.2%                      |
| Apr 00 | 9,396                     | 47,142                | 19.9%                      |
| May 00 | 9,288                     | 47,166                | 19.7%                      |
| Jun 00 | 9,476                     | 46,687                | 20.3%                      |
| Jul 00 | 10,382                    | 51,073                | 20.3%                      |
| Aug 00 | 10,144                    | 51,169                | 19.8%                      |
| Sep 00 | 9,922                     | 49,918                | 19.9%                      |
| Oct 00 | 10,259                    | 51,079                | 20.1%                      |
| Nov 00 | 9,929                     | 50,108                | 19.8%                      |
| Dec 00 | 9,430                     | 48,339                | 19.5%                      |

|        |                              |                       | Sentenced<br>Felons as     |
|--------|------------------------------|-----------------------|----------------------------|
| Month  | Sentenced<br>Felons in Jails | Total Jail Population | Percent of Jail Population |
| Jan 01 | 8,617                        | 45,709                | 18.9%                      |
| Feb 01 | 8,759                        | 46,116                | 19.0%                      |
| Mar 01 | 8,540                        | 43,296                | 19.7%                      |
| Apr 01 | 8,980                        | 45,707                | 19.6%                      |
| May 01 | 9,404                        | 46,718                | 20.1%                      |
| Jun 01 | 9,336                        | 46,946                | 19.9%                      |
| Jul 01 | 9,345                        | 46,996                | 19.9%                      |
| Aug 01 | 10,170                       | 52,443                | 19.4%                      |
| Sep 01 | 10,468                       | 53,087                | 19.7%                      |
| Oct 01 | 10,327                       | 52,751                | 19.6%                      |
| Nov 01 | 10,334                       | 51,501                | 20.1%                      |
| Dec 01 | 9,802                        | 50,458                | 19.4%                      |
| Jan 02 | 9,410                        | 50,603                | 18.6%                      |
| Feb 02 | 9,919                        | 51,273                | 19.3%                      |
| Mar 02 | 9,908                        | 51,314                | 19.3%                      |
| Apr 02 | 9,874                        | 51,813                | 19.1%                      |
| May 02 | 10,690                       | 53,947                | 19.8%                      |
| Jun 02 | 10,360                       | 51,969                | 19.9%                      |
| Jul 02 | 10,631                       | 53,366                | 19.9%                      |
| Aug 02 | 10,832                       | 54,572                | 19.8%                      |
| Sep 02 | 11,225                       | 55,536                | 20.2%                      |
| Oct 02 | 11,458                       | 56,931                | 20.1%                      |
| Nov 02 | 11,585                       | 55,311                | 20.9%                      |
| Dec 02 | 11,170                       | 53,561                | 20.9%                      |
| Jan 03 | 10,214                       | 53,528                | 19.1%                      |
| Feb 03 | 10,348                       | 52,155                | 19.8%                      |
| Mar 03 | 10,097                       | 52,261                | 19.3%                      |
| Apr 03 | 10,612                       | 51,670                | 20.5%                      |
| May 03 | 10,793                       | 53,058                | 20.3%                      |
| Jun 03 | 10,779                       | 54,320                | 19.8%                      |
| Jul 03 | 11,417                       | 57,233                | 19.9%                      |
| Aug 03 | 11,696                       | 58,557                | 20.0%                      |
| Sep 03 | 11,923                       | 58,628                | 20.3%                      |
| Oct 03 | 11,999                       | 58,468                | 20.5%                      |
| Nov 03 | 11,945                       | 57,335                | 20.8%                      |
| Dec 03 | 11,185                       | 53,285                | 21.0%                      |
| Jan 04 | 10,654                       | 53,298                | 20.0%                      |
| Feb 04 | 11,368                       | 55,248                | 20.6%                      |
| Mar 04 | 11,118                       | 54,155                | 20.5%                      |
| Apr 04 | 11,459                       | 55,184                | 20.8%                      |
| May 04 | 12,203                       | 57,888                | 21.1%                      |
| Jun 04 | 12,351                       | 58,002                | 21.3%                      |
|        |                              |                       |                            |

| Month         Felons in Jails         Population         Population           Jul 04         11,841         56,323         21.0%           Aug 04         12,050         58,025         20.8%           Sep 04         11,117         56,393         19.7%           Oct 04         11,204         54,417         20.6%           Nov 04         11,792         56,463         20.9%           Dec 04         11,390         56,042         20.3%           Jan 05         11,506         56,438         20.4%           Feb 05         11,198         55,475         20.2%           Mar 05         11,143         54,666         20.4%           Apr 05         11,871         58,542         20.3%           May 05         12,006         59,666         20.1%           Jun 05         11,495         59,046         19.5%           Jul 05         11,528         60,750         19.0%           Aug 05         9,935         53,886         18.4%           Sep 05         11,398         59,369         19.2%           Oct 05         11,573         60,848         19.0%           Nov 05         10,890         56,634         < |
|---------------------------------------------------------------------------------------------------------------------------------------------------------------------------------------------------------------------------------------------------------------------------------------------------------------------------------------------------------------------------------------------------------------------------------------------------------------------------------------------------------------------------------------------------------------------------------------------------------------------------------------------------------------------------------------------------------------------------------------------------------------------------------------------------------------------------------------------------------------------------------------------------------------------------------------------------------------------------------------------------------------------------------------------------------------------------------------------------------------------------------------------|
| Aug 04       12,050       58,025       20.8%         Sep 04       11,117       56,393       19.7%         Oct 04       11,204       54,417       20.6%         Nov 04       11,792       56,463       20.9%         Dec 04       11,390       56,042       20.3%         Jan 05       11,506       56,438       20.4%         Feb 05       11,198       55,475       20.2%         Mar 05       11,143       54,666       20.4%         Apr 05       11,871       58,542       20.3%         May 05       12,006       59,666       20.1%         Jun 05       11,495       59,046       19.5%         Jul 05       11,528       60,750       19.0%         Aug 05       9,935       53,886       18.4%         Sep 05       11,398       59,369       19.2%         Oct 05       11,573       60,848       19.0%         Nov 05       10,890       56,634       19.2%         Dec 05       10,044       55,378       18.1%         Jan 06       8,749       50,412       17.4%         Feb 06       9,306       51,786       18.0%         Mar                                                                                             |
| Sep 04         11,117         56,393         19.7%           Oct 04         11,204         54,417         20.6%           Nov 04         11,792         56,463         20.9%           Dec 04         11,390         56,042         20.3%           Jan 05         11,506         56,438         20.4%           Feb 05         11,198         55,475         20.2%           Mar 05         11,143         54,666         20.4%           Apr 05         11,871         58,542         20.3%           May 05         12,006         59,666         20.1%           Jun 05         11,495         59,046         19.5%           Jul 05         11,528         60,750         19.0%           Aug 05         9,935         53,886         18.4%           Sep 05         11,398         59,369         19.2%           Oct 05         11,573         60,848         19.0%           Nov 05         10,890         56,634         19.2%           Dec 05         10,044         55,378         18.1%           Jan 06         8,749         50,412         17.4%           Feb 06         9,306         51,786         18.0%     <          |
| Oct 04         11,204         54,417         20.6%           Nov 04         11,792         56,463         20.9%           Dec 04         11,390         56,042         20.3%           Jan 05         11,506         56,438         20.4%           Feb 05         11,198         55,475         20.2%           Mar 05         11,143         54,666         20.4%           Apr 05         11,871         58,542         20.3%           May 05         12,006         59,666         20.1%           Jun 05         11,495         59,046         19.5%           Jul 05         11,528         60,750         19.0%           Aug 05         9,935         53,886         18.4%           Sep 05         11,398         59,369         19.2%           Oct 05         11,573         60,848         19.0%           Nov 05         10,890         56,634         19.2%           Dec 05         10,044         55,378         18.1%           Jan 06         8,749         50,412         17.4%           Feb 06         9,306         51,786         18.0%           Mar 06         11,782         63,147         18.7%     <          |
| Nov 04         11,792         56,463         20.9%           Dec 04         11,390         56,042         20.3%           Jan 05         11,506         56,438         20.4%           Feb 05         11,198         55,475         20.2%           Mar 05         11,143         54,666         20.4%           Apr 05         11,871         58,542         20.3%           May 05         12,006         59,666         20.1%           Jun 05         11,495         59,046         19.5%           Jul 05         11,528         60,750         19.0%           Aug 05         9,935         53,886         18.4%           Sep 05         11,398         59,369         19.2%           Oct 05         11,573         60,848         19.0%           Nov 05         10,890         56,634         19.2%           Dec 05         10,044         55,378         18.1%           Jan 06         8,749         50,412         17.4%           Feb 06         9,306         51,786         18.0%           Mar 06         11,107         57,685         19.3%           Apr 06         11,634         61,059         19.1%     <          |
| Dec 04         11,390         56,042         20.3%           Jan 05         11,506         56,438         20.4%           Feb 05         11,198         55,475         20.2%           Mar 05         11,143         54,666         20.4%           Apr 05         11,871         58,542         20.3%           May 05         12,006         59,666         20.1%           Jun 05         11,495         59,046         19.5%           Jul 05         11,528         60,750         19.0%           Aug 05         9,935         53,886         18.4%           Sep 05         11,398         59,369         19.2%           Oct 05         11,573         60,848         19.0%           Nov 05         10,890         56,634         19.2%           Dec 05         10,044         55,378         18.1%           Jan 06         8,749         50,412         17.4%           Feb 06         9,306         51,786         18.0%           Mar 06         11,107         57,685         19.3%           Apr 06         11,634         61,059         19.1%           Jun 06         11,634         61,059         19.1%     <          |
| Jan 05         11,506         56,438         20.4%           Feb 05         11,198         55,475         20.2%           Mar 05         11,143         54,666         20.4%           Apr 05         11,871         58,542         20.3%           May 05         12,006         59,666         20.1%           Jun 05         11,495         59,046         19.5%           Jul 05         11,528         60,750         19.0%           Aug 05         9,935         53,886         18.4%           Sep 05         11,398         59,369         19.2%           Oct 05         11,573         60,848         19.0%           Nov 05         10,890         56,634         19.2%           Dec 05         10,044         55,378         18.1%           Jan 06         8,749         50,412         17.4%           Feb 06         9,306         51,786         18.0%           Mar 06         11,107         57,685         19.3%           Apr 06         11,782         63,147         18.7%           May 06         11,634         61,059         19.1%           Jun 06         11,244         63,481         17.7%     <          |
| Feb 05         11,198         55,475         20.2%           Mar 05         11,143         54,666         20.4%           Apr 05         11,871         58,542         20.3%           May 05         12,006         59,666         20.1%           Jun 05         11,495         59,046         19.5%           Jul 05         11,528         60,750         19.0%           Aug 05         9,935         53,886         18.4%           Sep 05         11,398         59,369         19.2%           Oct 05         11,573         60,848         19.0%           Nov 05         10,890         56,634         19.2%           Dec 05         10,044         55,378         18.1%           Jan 06         8,749         50,412         17.4%           Feb 06         9,306         51,786         18.0%           Mar 06         11,107         57,685         19.3%           Apr 06         11,782         63,147         18.7%           May 06         11,634         61,059         19.1%           Jun 06         11,244         63,481         17.7%           Aug 06         11,100         63,846         17.4%     <          |
| Mar 05       11,143       54,666       20.4%         Apr 05       11,871       58,542       20.3%         May 05       12,006       59,666       20.1%         Jun 05       11,495       59,046       19.5%         Jul 05       11,528       60,750       19.0%         Aug 05       9,935       53,886       18.4%         Sep 05       11,398       59,369       19.2%         Oct 05       11,573       60,848       19.0%         Nov 05       10,890       56,634       19.2%         Dec 05       10,044       55,378       18.1%         Jan 06       8,749       50,412       17.4%         Feb 06       9,306       51,786       18.0%         Mar 06       11,107       57,685       19.3%         Apr 06       11,782       63,147       18.7%         May 06       11,634       61,059       19.1%         Jul 06       11,244       63,481       17.7%         Aug 06       11,121       61,874       18.0%         Aug 06       11,100       63,846       17.4%         Sep 06       11,664       65,241       17.9%         Oct                                                                                             |
| Apr 05       11,871       58,542       20.3%         May 05       12,006       59,666       20.1%         Jun 05       11,495       59,046       19.5%         Jul 05       11,528       60,750       19.0%         Aug 05       9,935       53,886       18.4%         Sep 05       11,398       59,369       19.2%         Oct 05       11,573       60,848       19.0%         Nov 05       10,890       56,634       19.2%         Dec 05       10,044       55,378       18.1%         Jan 06       8,749       50,412       17.4%         Feb 06       9,306       51,786       18.0%         Mar 06       11,107       57,685       19.3%         Apr 06       11,782       63,147       18.7%         May 06       11,634       61,059       19.1%         Jul 06       11,244       63,481       17.7%         Jul 06       11,121       61,874       18.0%         Sep 06       11,664       65,241       17.9%         Oct 06       11,276       63,597       17.7%                                                                                                                                                              |
| May 05       12,006       59,666       20.1%         Jun 05       11,495       59,046       19.5%         Jul 05       11,528       60,750       19.0%         Aug 05       9,935       53,886       18.4%         Sep 05       11,398       59,369       19.2%         Oct 05       11,573       60,848       19.0%         Nov 05       10,890       56,634       19.2%         Dec 05       10,044       55,378       18.1%         Jan 06       8,749       50,412       17.4%         Feb 06       9,306       51,786       18.0%         Mar 06       11,107       57,685       19.3%         Apr 06       11,782       63,147       18.7%         May 06       11,634       61,059       19.1%         Jun 06       11,244       63,481       17.7%         Jul 06       11,121       61,874       18.0%         Aug 06       11,100       63,846       17.4%         Sep 06       11,664       65,241       17.9%         Oct 06       11,276       63,597       17.7%                                                                                                                                                              |
| Jun 05       11,495       59,046       19.5%         Jul 05       11,528       60,750       19.0%         Aug 05       9,935       53,886       18.4%         Sep 05       11,398       59,369       19.2%         Oct 05       11,573       60,848       19.0%         Nov 05       10,890       56,634       19.2%         Dec 05       10,044       55,378       18.1%         Jan 06       8,749       50,412       17.4%         Feb 06       9,306       51,786       18.0%         Mar 06       11,107       57,685       19.3%         Apr 06       11,782       63,147       18.7%         May 06       11,634       61,059       19.1%         Jun 06       11,244       63,481       17.7%         Jul 06       11,121       61,874       18.0%         Aug 06       11,100       63,846       17.4%         Sep 06       11,664       65,241       17.9%         Oct 06       11,276       63,597       17.7%                                                                                                                                                                                                                   |
| Jul 05       11,528       60,750       19.0%         Aug 05       9,935       53,886       18.4%         Sep 05       11,398       59,369       19.2%         Oct 05       11,573       60,848       19.0%         Nov 05       10,890       56,634       19.2%         Dec 05       10,044       55,378       18.1%         Jan 06       8,749       50,412       17.4%         Feb 06       9,306       51,786       18.0%         Mar 06       11,107       57,685       19.3%         Apr 06       11,782       63,147       18.7%         May 06       11,634       61,059       19.1%         Jun 06       11,244       63,481       17.7%         Jul 06       11,121       61,874       18.0%         Aug 06       11,100       63,846       17.4%         Sep 06       11,664       65,241       17.9%         Oct 06       11,276       63,597       17.7%                                                                                                                                                                                                                                                                        |
| Aug 05       9,935       53,886       18.4%         Sep 05       11,398       59,369       19.2%         Oct 05       11,573       60,848       19.0%         Nov 05       10,890       56,634       19.2%         Dec 05       10,044       55,378       18.1%         Jan 06       8,749       50,412       17.4%         Feb 06       9,306       51,786       18.0%         Mar 06       11,107       57,685       19.3%         Apr 06       11,782       63,147       18.7%         May 06       11,634       61,059       19.1%         Jun 06       11,244       63,481       17.7%         Jul 06       11,121       61,874       18.0%         Aug 06       11,100       63,846       17.4%         Sep 06       11,664       65,241       17.9%         Oct 06       11,276       63,597       17.7%                                                                                                                                                                                                                                                                                                                             |
| Sep 05       11,398       59,369       19.2%         Oct 05       11,573       60,848       19.0%         Nov 05       10,890       56,634       19.2%         Dec 05       10,044       55,378       18.1%         Jan 06       8,749       50,412       17.4%         Feb 06       9,306       51,786       18.0%         Mar 06       11,107       57,685       19.3%         Apr 06       11,782       63,147       18.7%         May 06       11,634       61,059       19.1%         Jun 06       11,244       63,481       17.7%         Jul 06       11,121       61,874       18.0%         Aug 06       11,100       63,846       17.4%         Sep 06       11,664       65,241       17.9%         Oct 06       11,276       63,597       17.7%                                                                                                                                                                                                                                                                                                                                                                                 |
| Oct 05         11,573         60,848         19.0%           Nov 05         10,890         56,634         19.2%           Dec 05         10,044         55,378         18.1%           Jan 06         8,749         50,412         17.4%           Feb 06         9,306         51,786         18.0%           Mar 06         11,107         57,685         19.3%           Apr 06         11,782         63,147         18.7%           May 06         11,634         61,059         19.1%           Jun 06         11,244         63,481         17.7%           Jul 06         11,121         61,874         18.0%           Aug 06         11,100         63,846         17.4%           Sep 06         11,664         65,241         17.9%           Oct 06         11,276         63,597         17.7%                                                                                                                                                                                                                                                                                                                                |
| Nov 05       10,890       56,634       19.2%         Dec 05       10,044       55,378       18.1%         Jan 06       8,749       50,412       17.4%         Feb 06       9,306       51,786       18.0%         Mar 06       11,107       57,685       19.3%         Apr 06       11,782       63,147       18.7%         May 06       11,634       61,059       19.1%         Jun 06       11,244       63,481       17.7%         Jul 06       11,121       61,874       18.0%         Aug 06       11,100       63,846       17.4%         Sep 06       11,664       65,241       17.9%         Oct 06       11,276       63,597       17.7%                                                                                                                                                                                                                                                                                                                                                                                                                                                                                           |
| Dec 05         10,044         55,378         18.1%           Jan 06         8,749         50,412         17.4%           Feb 06         9,306         51,786         18.0%           Mar 06         11,107         57,685         19.3%           Apr 06         11,782         63,147         18.7%           May 06         11,634         61,059         19.1%           Jun 06         11,244         63,481         17.7%           Jul 06         11,121         61,874         18.0%           Aug 06         11,100         63,846         17.4%           Sep 06         11,664         65,241         17.9%           Oct 06         11,276         63,597         17.7%                                                                                                                                                                                                                                                                                                                                                                                                                                                          |
| Jan 06       8,749       50,412       17.4%         Feb 06       9,306       51,786       18.0%         Mar 06       11,107       57,685       19.3%         Apr 06       11,782       63,147       18.7%         May 06       11,634       61,059       19.1%         Jun 06       11,244       63,481       17.7%         Jul 06       11,121       61,874       18.0%         Aug 06       11,100       63,846       17.4%         Sep 06       11,664       65,241       17.9%         Oct 06       11,276       63,597       17.7%                                                                                                                                                                                                                                                                                                                                                                                                                                                                                                                                                                                                     |
| Feb 06       9,306       51,786       18.0%         Mar 06       11,107       57,685       19.3%         Apr 06       11,782       63,147       18.7%         May 06       11,634       61,059       19.1%         Jun 06       11,244       63,481       17.7%         Jul 06       11,121       61,874       18.0%         Aug 06       11,100       63,846       17.4%         Sep 06       11,664       65,241       17.9%         Oct 06       11,276       63,597       17.7%                                                                                                                                                                                                                                                                                                                                                                                                                                                                                                                                                                                                                                                         |
| Mar 06       11,107       57,685       19.3%         Apr 06       11,782       63,147       18.7%         May 06       11,634       61,059       19.1%         Jun 06       11,244       63,481       17.7%         Jul 06       11,121       61,874       18.0%         Aug 06       11,100       63,846       17.4%         Sep 06       11,664       65,241       17.9%         Oct 06       11,276       63,597       17.7%                                                                                                                                                                                                                                                                                                                                                                                                                                                                                                                                                                                                                                                                                                             |
| Apr 06       11,782       63,147       18.7%         May 06       11,634       61,059       19.1%         Jun 06       11,244       63,481       17.7%         Jul 06       11,121       61,874       18.0%         Aug 06       11,100       63,846       17.4%         Sep 06       11,664       65,241       17.9%         Oct 06       11,276       63,597       17.7%                                                                                                                                                                                                                                                                                                                                                                                                                                                                                                                                                                                                                                                                                                                                                                  |
| May 06       11,634       61,059       19.1%         Jun 06       11,244       63,481       17.7%         Jul 06       11,121       61,874       18.0%         Aug 06       11,100       63,846       17.4%         Sep 06       11,664       65,241       17.9%         Oct 06       11,276       63,597       17.7%                                                                                                                                                                                                                                                                                                                                                                                                                                                                                                                                                                                                                                                                                                                                                                                                                       |
| Jun 06       11,244       63,481       17.7%         Jul 06       11,121       61,874       18.0%         Aug 06       11,100       63,846       17.4%         Sep 06       11,664       65,241       17.9%         Oct 06       11,276       63,597       17.7%                                                                                                                                                                                                                                                                                                                                                                                                                                                                                                                                                                                                                                                                                                                                                                                                                                                                            |
| Jul 06       11,121       61,874       18.0%         Aug 06       11,100       63,846       17.4%         Sep 06       11,664       65,241       17.9%         Oct 06       11,276       63,597       17.7%                                                                                                                                                                                                                                                                                                                                                                                                                                                                                                                                                                                                                                                                                                                                                                                                                                                                                                                                 |
| Aug 06       11,100       63,846       17.4%         Sep 06       11,664       65,241       17.9%         Oct 06       11,276       63,597       17.7%                                                                                                                                                                                                                                                                                                                                                                                                                                                                                                                                                                                                                                                                                                                                                                                                                                                                                                                                                                                      |
| Sep 06         11,664         65,241         17.9%           Oct 06         11,276         63,597         17.7%                                                                                                                                                                                                                                                                                                                                                                                                                                                                                                                                                                                                                                                                                                                                                                                                                                                                                                                                                                                                                             |
| Oct 06 11,276 63,597 17.7%                                                                                                                                                                                                                                                                                                                                                                                                                                                                                                                                                                                                                                                                                                                                                                                                                                                                                                                                                                                                                                                                                                                  |
|                                                                                                                                                                                                                                                                                                                                                                                                                                                                                                                                                                                                                                                                                                                                                                                                                                                                                                                                                                                                                                                                                                                                             |
| Nov 06 11,751 63,566 18.5%                                                                                                                                                                                                                                                                                                                                                                                                                                                                                                                                                                                                                                                                                                                                                                                                                                                                                                                                                                                                                                                                                                                  |
|                                                                                                                                                                                                                                                                                                                                                                                                                                                                                                                                                                                                                                                                                                                                                                                                                                                                                                                                                                                                                                                                                                                                             |
| Dec 06 10,368 57,200 18.1%                                                                                                                                                                                                                                                                                                                                                                                                                                                                                                                                                                                                                                                                                                                                                                                                                                                                                                                                                                                                                                                                                                                  |
| Jan 07 11,020 65,215 16.9%                                                                                                                                                                                                                                                                                                                                                                                                                                                                                                                                                                                                                                                                                                                                                                                                                                                                                                                                                                                                                                                                                                                  |
| Feb 07 11,067 63,110 17.5%                                                                                                                                                                                                                                                                                                                                                                                                                                                                                                                                                                                                                                                                                                                                                                                                                                                                                                                                                                                                                                                                                                                  |
| Mar 07 11,253 62,405 18.0%                                                                                                                                                                                                                                                                                                                                                                                                                                                                                                                                                                                                                                                                                                                                                                                                                                                                                                                                                                                                                                                                                                                  |
| Apr 07 11,521 63,948 18.0%                                                                                                                                                                                                                                                                                                                                                                                                                                                                                                                                                                                                                                                                                                                                                                                                                                                                                                                                                                                                                                                                                                                  |
| May 07 11,718 64,581 18.1%                                                                                                                                                                                                                                                                                                                                                                                                                                                                                                                                                                                                                                                                                                                                                                                                                                                                                                                                                                                                                                                                                                                  |
| Jun 07 11,219 63,405 17.7%                                                                                                                                                                                                                                                                                                                                                                                                                                                                                                                                                                                                                                                                                                                                                                                                                                                                                                                                                                                                                                                                                                                  |
| Jul 07 11,637 65,960 17.6%                                                                                                                                                                                                                                                                                                                                                                                                                                                                                                                                                                                                                                                                                                                                                                                                                                                                                                                                                                                                                                                                                                                  |
| Aug 07 11,679 61,514 19.0%                                                                                                                                                                                                                                                                                                                                                                                                                                                                                                                                                                                                                                                                                                                                                                                                                                                                                                                                                                                                                                                                                                                  |
| Sep 07         11,909         62,580         19.0%                                                                                                                                                                                                                                                                                                                                                                                                                                                                                                                                                                                                                                                                                                                                                                                                                                                                                                                                                                                                                                                                                          |
| Oct 07 11,962 64,541 18.5%                                                                                                                                                                                                                                                                                                                                                                                                                                                                                                                                                                                                                                                                                                                                                                                                                                                                                                                                                                                                                                                                                                                  |
| Nov 07 11,783 63,348 18.6%                                                                                                                                                                                                                                                                                                                                                                                                                                                                                                                                                                                                                                                                                                                                                                                                                                                                                                                                                                                                                                                                                                                  |
| Dec 07 11,209 61,690 18.2%                                                                                                                                                                                                                                                                                                                                                                                                                                                                                                                                                                                                                                                                                                                                                                                                                                                                                                                                                                                                                                                                                                                  |

|                  |                  |                  | Sentenced                  |
|------------------|------------------|------------------|----------------------------|
|                  | Sentenced        | Total Jail       | Felons as                  |
| Month            | Felons in Jails  | Population       | Percent of Jail Population |
|                  |                  | -                |                            |
| Jan 08           | 11,024           | 62,872           | 17.5%                      |
| Feb 08           | 11,462           | 63,041           | 18.2%                      |
| Mar 08           | 11,642           | 62,726           | 18.6%                      |
| Apr 08           | 11,724           | 62,134           | 18.9%                      |
| May 08<br>Jun 08 | 12,263           | 63,986           | 19.2%                      |
|                  | 11,672           | 62,300           | 18.7%                      |
| Jul 08           | 11,612           | 60,800           | 19.1%                      |
| Aug 08           | 11,038           | 59,663           | 18.5%                      |
| Sep 08<br>Oct 08 | 11,158           | 60,995           | 18.3%                      |
| Nov 08           | 11,422<br>11,125 | 62,633           | 18.2%<br>18.6%             |
|                  | •                | 59,815<br>57,003 |                            |
| Dec 08           | 10,376           | 57,003<br>59,243 | 18.2%                      |
| Jan 09           | 10,109           | 58,243<br>56,245 | 17.4%                      |
| Feb 09<br>Mar 09 | 10,367<br>10,649 | 56,215<br>57,576 | 18.4%                      |
|                  | 10,727           | 57,576<br>57,264 | 18.5%                      |
| Apr 09<br>May 09 | 11,329           | 57,264<br>58,923 | 18.7%<br>19.2%             |
| Jun 09           | •                | •                | 19.2 %                     |
| Jul 09<br>Jul 09 | 10,838           | 56,620<br>59,614 |                            |
|                  | 11,298<br>11,160 | 60,141           | 19.0%<br>18.6%             |
| Aug 09<br>Sep 09 | 11,049           | 57,478           | 19.2%                      |
| Oct 09           | 11,025           | 57,478<br>57,127 | 19.3%                      |
| Nov 09           | 11,297           | 56,917           | 19.8%                      |
| Dec 09           | 11,130           | 57,085           | 19.5%                      |
| Jan 10           | 10,253           | 53,296           | 19.2%                      |
| Feb 10           | 11,160           |                  |                            |
| Mar 10           | 11,200           | 57,195<br>56,532 | 19.5%<br>19.8%             |
| Apr 10           | 10,850           | 57,537           | 18.9%                      |
| <b>Мау 10</b>    | 9,817            | 52,798           | 18.6%                      |
| Jun 10           | 10,567           | 58,743           | 18.0%                      |
| Jul 10           | 10,503           | 56,653           | 18.5%                      |
| Aug 10           | 10,260           | 52,762           | 19.4%                      |
| Sep 10           | 11,154           | 56,834           | 19.6%                      |
| Oct 10           | 10,983           | 55,136           | 19.9%                      |
| Nov 10           | 10,976           | 53,982           | 20.3%                      |
| Dec 10           | 10,371           | 51,830           | 20.0%                      |
| Jan 11           | 9,961            | 51,413           | 19.4%                      |
| Feb 11           | 10,482           | 53,539           | 19.6%                      |
| Mar 11           | 10,591           | 52,388           | 20.2%                      |
| Apr 11           | 11,454           | 53,783           | 21.3%                      |
| May 11           | 10,840           | 53,636           | 21.3%                      |
| Jun 11           | •                |                  |                            |
| Juli II          | 10,530           | 53,816           | 19.6%                      |

|        |                              |                       | Sentenced<br>Felons as     |
|--------|------------------------------|-----------------------|----------------------------|
| Month  | Sentenced<br>Felons in Jails | Total Jail Population | Percent of Jail Population |
| Jul 11 | 9,350                        | 48,918                | 19.1%                      |
| Aug 11 | 9,308                        | 49,031                | 19.0%                      |
| Sep 11 | 9,129                        | 47,949                | 19.0%                      |
| Oct 11 | 9,937                        | 52,543                | 18.9%                      |
| Nov 11 | 10,000                       | 51,526                | 19.4%                      |
| Dec 11 | 10,241                       | 54,188                | 18.9%                      |
| Jan 12 | 10,292                       | 55,498                | 18.5%                      |
| Feb 12 | 9,884                        | 53,812                | 18.4%                      |
| Mar 12 | 9,628                        | 48,853                | 19.7%                      |
| Apr 12 | 10,459                       | 54,914                | 19.0%                      |
| May 12 | 10,634                       | 55,075                | 19.3%                      |
| Jun 12 | 10,261                       | 54,730                | 18.7%                      |
| Jul 12 | 10,341                       | 55,015                | 18.8%                      |
| Aug 12 | 9,999                        | 54,061                | 18.5%                      |
| Sep 12 | 10,562                       | 56,269                | 18.8%                      |
| Oct 12 | 10,444                       | 54,971                | 19.0%                      |
| Nov 12 | 9,730                        | 49,707                | 19.6%                      |
| Dec 12 | 9,899                        | 50,480                | 19.6%                      |
| Jan 13 | 9,615                        | 52,562                | 18.3%                      |
| Feb 13 | 9,917                        | 52,831                | 18.8%                      |
| Mar 13 | 10,025                       | 57,184                | 17.5%                      |
| Apr 13 | 9,995                        | 52,224                | 19.1%                      |
| May 13 | 9,606                        | 51,614                | 18.6%                      |
| Jun 13 | 10,466                       | 55,845                | 18.7%                      |
| Jul 13 | 10,340                       | 54,114                | 19.1%                      |
| Aug 13 | 10,413                       | 53,900                | 19.3%                      |
| Sep 13 | 10,018                       | 53,611                | 18.7%                      |
| Oct 13 | 10,021                       | 52,571                | 19.1%                      |
| Nov 13 | 10,075                       | 52,113                | 19.3%                      |
| Dec 13 | 9,378                        | 47,633                | 19.7%                      |
| Jan 14 | 9,028                        | 48,737                | 18.5%                      |
| Feb 14 | 9,092                        | 46,986                | 19.4%                      |
| Mar 14 | 9,648                        | 48,644                | 19.8%                      |
| Apr 14 | 9,601                        | 49,406                | 19.4%                      |
| May 14 | 9,985                        | 51,037                | 19.6%                      |
| Jun 14 | 9,180                        | 47,448                | 19.3%                      |
| Jul 14 | 7,918                        | 42,617                | 18.6%                      |
| Aug 14 | 8,096                        | 43,725                | 18.5%                      |
| Sep 14 | 9,505                        | 50,488                | 18.8%                      |
| Oct 14 | 9,465                        | 50,439                | 18.8%                      |
| Nov 14 | 9,785                        | 51,089                | 19.2%                      |
| Dec 14 | 9,727                        | 48,673                | 20.0%                      |
|        |                              |                       |                            |

|        | Sentenced       | Total Jail | Sentenced<br>Felons as<br>Percent of Jail |
|--------|-----------------|------------|-------------------------------------------|
| Month  | Felons in Jails | Population | Population                                |
| Jan 15 | 8,549           | 49,285     | 17.3%                                     |
| Feb 15 | 9,502           | 52,008     | 18.3%                                     |
| Mar 15 | 9,352           | 51,178     | 18.3%                                     |
| Apr 15 | 9,359           | 51,385     | 18.2%                                     |
| May 15 | 9,507           | 52,163     | 18.2%                                     |
| Jun 15 | 8,842           | 48,416     | 18.3%                                     |
| Jul 15 | 8,087           | 43,473     | 18.6%                                     |
| Aug 15 | 8,742           | 46,464     | 18.8%                                     |
| Sep 15 | 8,833           | 47,961     | 18.4%                                     |
| Oct 15 | 8,766           | 45,255     | 19.4%                                     |
| Nov 15 | 9,443           | 46,377     | 20.4%                                     |
| Dec 15 | 8,877           | 44,380     | 20.0%                                     |
| Jan 16 | 6,848           | 34,694     | 19.7%                                     |
| Feb 16 | 8,515           | 42,590     | 20.0%                                     |
| Mar 16 | 8,294           | 41,504     | 20.0%                                     |
| Apr 16 | 7,960           | 43,104     | 18.5%                                     |
| May 16 | 9,267           | 48,352     | 19.2%                                     |
| Jun 16 | 8,302           | 45,163     | 18.4%                                     |
| Jul 16 | 6,027           | 33,719     | 17.9%                                     |
| Aug 16 | 5,283           | 29,314     | 18.0%                                     |
| Sep 16 | 7,588           | 37,994     | 20.0%                                     |
| Oct 16 | 8,479           | 40,689     | 20.8%                                     |
| Nov 16 | 9,984           | 47,494     | 21.0%                                     |
| Dec 16 | 8,358           | 40,148     | 20.8%                                     |
| Jan 17 | 8,611           | 44,955     | 19.2%                                     |
| Feb 17 | 9,095           | 48,852     | 18.6%                                     |
| Mar 17 | 9,458           | 50,574     | 18.7%                                     |
| Apr 17 | 8,842           | 46,792     | 18.9%                                     |
| May 17 | 8,788           | 45,312     | 19.4%                                     |
| Jun 17 | 9,143           | 46,519     | 19.7%                                     |
| Jul 17 | 8,137           | 40,956     | 19.9%                                     |
| Aug 17 | 9,393           | 49,684     | 18.9%                                     |
| Sep 17 | 9,588           | 50,341     | 19.0%                                     |
| Oct 17 | 8,810           | 47,423     | 18.6%                                     |
| Nov 17 | 9,124           | 48,540     | 18.8%                                     |
| Dec 17 | 8,586           | 45,064     | 19.1%                                     |
| Jan 18 | 9,206           | 49,190     | 18.7%                                     |
| Feb 18 | 9,042           | 49,012     | 18.4%                                     |
| Mar 18 | 9,203           | 48,318     | 19.0%                                     |
| Apr 18 | 9,498           | 50,209     | 18.9%                                     |
| May 18 | 9,725           | 51,205     | 19.0%                                     |
| Jun 18 | 7,485           | 38,171     | 19.6%                                     |

|        |                 |            | Sentenced                    |
|--------|-----------------|------------|------------------------------|
|        | Sentenced       | Total Jail | Felons as<br>Percent of Jail |
| Month  | Felons in Jails | Population | Population                   |
| Jul 18 | 9,252           | 50,863     | 18.2%                        |
| Aug 18 | 9,365           | 51,938     | 18.0%                        |
| Sep 18 | 9,440           | 52,326     | 18.0%                        |
| Oct 18 | 9,332           | 50,218     | 18.6%                        |
| Nov 18 | 9,012           | 47,478     | 19.0%                        |
| Dec 18 | 7,870           | 41,642     | 18.9%                        |
| Jan 19 | 7,359           | 45,249     | 16.3%                        |
| Feb 19 | 7,025           | 42,055     | 16.7%                        |
| Mar 19 | 8,314           | 48,420     | 17.2%                        |
| Apr 19 | 8,025           | 48,083     | 16.7%                        |
| May 19 | 7,877           | 46,443     | 17.0%                        |
| Jun 19 | 8,074           | 49,110     | 16.4%                        |
| Jul 19 | 7,876           | 49,346     | 16.0%                        |
| Aug 19 | 8,029           | 49,572     | 16.2%                        |
| Sep 19 | 8,170           | 49,844     | 16.4%                        |
| Oct 19 | 8,092           | 49,539     | 16.3%                        |
| Nov 19 | 7,947           | 47,689     | 16.7%                        |
| Dec 19 | 7,522           | 45,808     | 16.4%                        |
| Jan 20 | 7,604           | 48,820     | 15.6%                        |
| Feb 20 | 7,300           | 45,710     | 16.0%                        |
| Mar 20 | 7,997           | 48,324     | 16.5%                        |
| Apr 20 | 6,467           | 41,787     | 15.5%                        |
| May 20 | 5,026           | 37,421     | 13.4%                        |
| Jun 20 | 4,975           | 40,426     | 12.3%                        |
| Jul 20 | 4,751           | 37,495     | 12.7%                        |
| Aug 20 | 4,864           | 39,388     | 12.3%                        |
| Sep 20 | 5,200           | 42,111     | 12.3%                        |
| Oct 20 | 5,368           | 42,063     | 12.8%                        |
| Nov 20 | 6,418           | 44,056     | 14.6%                        |
| Dec 20 | 4,872           | 39,381     | 12.4%                        |
| Jan 21 | 5,576           | 44,761     | 12.5%                        |
| Feb 21 | 5,328           | 44,770     | 11.9%                        |
| Mar 21 | 5,427           | 44,745     | 12.1%                        |
| Apr 21 | 5,405           | 45,869     | 11.8%                        |
| May 21 | 5,462           | 46,693     | 11.7%                        |
| Jun 21 | 6,079           | 50,526     | 12.0%                        |
| Jul 21 | 6,227           | 50,362     | 12.4%                        |
| Aug 21 | 5,780           | 47,192     | 12.2%                        |
| Sep 21 | 6,337           | 49,291     | 12.9%                        |

| Month  | Sentenced<br>Felons in Jails | Total Jail<br>Population | Sentenced<br>Felons as<br>Percent of Jail<br>Population |
|--------|------------------------------|--------------------------|---------------------------------------------------------|
| Oct 21 | 7,089                        | 51,142                   | 13.9%                                                   |
| Nov 21 | 7,017                        | 46,611                   | 15.1%                                                   |