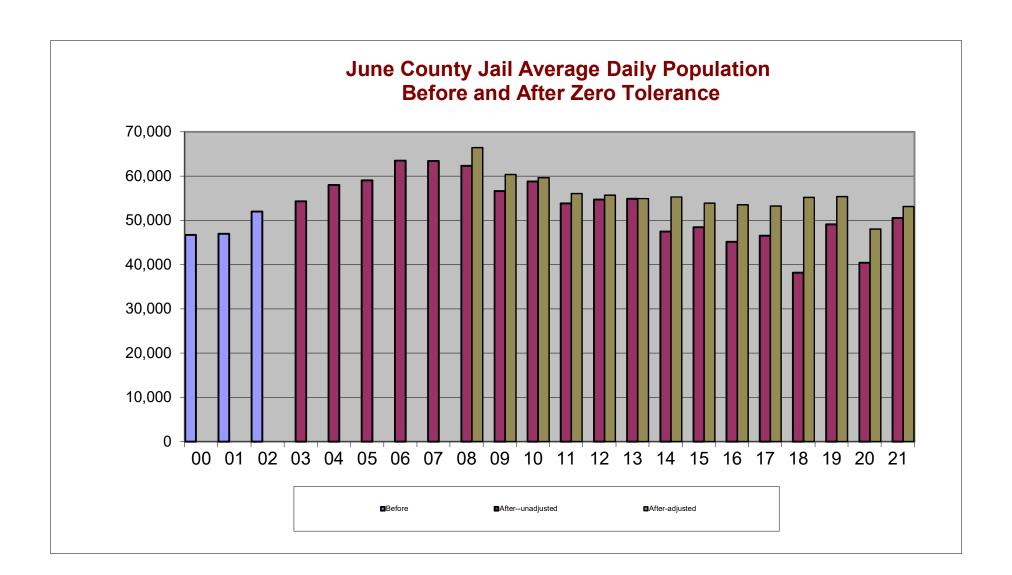

|                  |                              |                       | Sentenced                  |
|------------------|------------------------------|-----------------------|----------------------------|
|                  | Contonood                    | Total Inii            | Felons as                  |
| Month            | Sentenced<br>Felons in Jails | Total Jail Population | Percent of Jail Population |
| Month            |                              |                       |                            |
| Jan 94           | 6,066                        | 33,935                | 17.9%                      |
| Feb 94           | 5,915                        | 35,143                | 16.8%                      |
| Mar 94           | 6,365                        | 36,017                | 17.7%                      |
| Apr 94           | 6,641                        | 36,671                | 18.1%                      |
| May 94<br>Jun 94 | 6,938<br>6,929               | 37,251<br>37,829      | 18.6%<br>18.3%             |
| Jul 94           | 6,853                        | 38,040                | 18.0%                      |
| Aug 94           | 6,666                        | 38,458                | 17.3%                      |
| Sep 94           | 6,839                        | 39,435                | 17.3%                      |
| Oct 94           | 6,930                        | 39,435                | 17.6%                      |
| Nov 94           | 6,985                        | 39,429                | 17.7%                      |
| Dec 94           | 6,969                        | 37,998                | 18.3%                      |
| Jan 95           | 6,791                        | 38,119                | 17.8%                      |
| Feb 95           | 7,021                        | 39,301                | 17.9%                      |
| Mar 95           | 7,229                        | 39,700                | 18.2%                      |
| Apr 95           | 7,411                        | 40,149                | 18.5%                      |
| May 95           | 7,551                        | 40,711                | 18.5%                      |
| Jun 95           | 7,515                        | 41,130                | 18.3%                      |
| Jul 95           | 7,533                        | 41,891                | 18.0%                      |
| Aug 95           | 8,455                        | 42,482                | 19.9%                      |
| Sep 95           | 7,751                        | 42,230                | 18.4%                      |
| Oct 95           | 7,786                        | 42,144                | 18.5%                      |
| Nov 95           | 7,798                        | 41,530                | 18.8%                      |
| Dec 95           | 7,715                        | 39,790                | 19.4%                      |
| Jan 96           | 6,416                        | 36,226                | 17.7%                      |
| Feb 96           | 7,619                        | 41,336                | 18.4%                      |
| Mar 96           | 7,920                        | 41,992                | 18.9%                      |
| Apr 96           | 8,163                        | 42,173                | 19.4%                      |
| May 96           | 7,332                        | 37,925                | 19.3%                      |
| Jun 96           | 8,648                        | 43,268                | 20.0%                      |
| Jul 96           | 7,500                        | 40,942                | 18.3%                      |
| Aug 96           | 7,980                        | 43,449                | 18.4%                      |
| Sep 96           | 8,493                        | 45,342                | 18.7%                      |
| Oct 96           | 8,488                        | 44,097                | 19.2%                      |
| Nov 96           | 8,890                        | 44,751                | 19.9%                      |
| Dec 96           | 6,411                        | 34,044                | 18.8%                      |
| Jan 97           | 8,245                        | 43,689                | 18.9%                      |
| Feb 97           | 8,514                        | 45,382                | 18.8%                      |
| Mar 97           | 8,678                        | 44,535                | 19.5%                      |
| Apr 97           | 9,163                        | 45,663                | 20.1%                      |
| May 97           | 9,239                        | 46,192                | 20.0%                      |
| Jun 97           | 9,078                        | 46,017                | 19.7%                      |

|        |                           |                       | Sentenced<br>Felons as     |
|--------|---------------------------|-----------------------|----------------------------|
| Month  | Sentenced Felons in Jails | Total Jail Population | Percent of Jail Population |
| Jul 97 | 8,036                     | 40,531                | 19.8%                      |
| Aug 97 | 9,650                     | 48,684                | 19.8%                      |
| Sep 97 | 9,783                     | 49,267                | 19.9%                      |
| Oct 97 | 9,311                     | 46,558                | 20.0%                      |
| Nov 97 | 9,417                     | 46,721                | 20.2%                      |
| Dec 97 | 8,800                     | 45,441                | 19.4%                      |
| Jan 98 | 8,409                     | 44,954                | 18.7%                      |
| Feb 98 | 8,857                     | 45,690                | 19.4%                      |
| Mar 98 | 9,376                     | 48,499                | 19.3%                      |
| Apr 98 | 9,003                     | 44,542                | 20.2%                      |
| May 98 | 10,055                    | 50,234                | 20.0%                      |
| Jun 98 | 10,046                    | 49,495                | 20.3%                      |
| Jul 98 | 9,988                     | 50,211                | 19.9%                      |
| Aug 98 | 10,052                    | 51,170                | 19.6%                      |
| Sep 98 | 10,141                    | 52,706                | 19.2%                      |
| Oct 98 | 10,544                    | 54,112                | 19.5%                      |
| Nov 98 | 10,202                    | 46,691                | 21.9%                      |
| Dec 98 | 10,830                    | 51,215                | 21.1%                      |
| Jan 99 | 8,880                     | 46,138                | 19.2%                      |
| Feb 99 | 9,998                     | 50,111                | 20.0%                      |
| Mar 99 | 10,083                    | 49,348                | 20.4%                      |
| Apr 99 | 9,725                     | 48,597                | 20.0%                      |
| May 99 | 9,720                     | 48,860                | 19.9%                      |
| Jun 99 | 9,849                     | 48,088                | 20.5%                      |
| Jul 99 | 8,950                     | 46,486                | 19.3%                      |
| Aug 99 | 8,933                     | 47,521                | 18.8%                      |
| Sep 99 | 9,192                     | 47,493                | 19.4%                      |
| Oct 99 | 8,529                     | 44,916                | 19.0%                      |
| Nov 99 | 9,450                     | 45,864                | 20.6%                      |
| Dec 99 | 8,899                     | 44,169                | 20.1%                      |
| Jan 00 | 9,203                     | 46,837                | 19.6%                      |
| Feb 00 | 9,348                     | 46,924                | 19.9%                      |
| Mar 00 | 9,415                     | 46,637                | 20.2%                      |
| Apr 00 | 9,396                     | 47,142                | 19.9%                      |
| May 00 | 9,288                     | 47,166                | 19.7%                      |
| Jun 00 | 9,476                     | 46,687                | 20.3%                      |
| Jul 00 | 10,382                    | 51,073                | 20.3%                      |
| Aug 00 | 10,144                    | 51,169                | 19.8%                      |
| Sep 00 | 9,922                     | 49,918                | 19.9%                      |
| Oct 00 | 10,259                    | 51,079                | 20.1%                      |
| Nov 00 | 9,929                     | 50,108                | 19.8%                      |
| Dec 00 | 9,430                     | 48,339                | 19.5%                      |

|        |                              |                       | Sentenced<br>Felons as     |
|--------|------------------------------|-----------------------|----------------------------|
| Month  | Sentenced<br>Felons in Jails | Total Jail Population | Percent of Jail Population |
| Jan 01 | 8,617                        | 45,709                | 18.9%                      |
| Feb 01 | 8,759                        | 46,116                | 19.0%                      |
| Mar 01 | 8,540                        | 43,296                | 19.7%                      |
| Apr 01 | 8,980                        | 45,707                | 19.6%                      |
| May 01 | 9,404                        | 46,718                | 20.1%                      |
| Jun 01 | 9,336                        | 46,946                | 19.9%                      |
| Jul 01 | 9,345                        | 46,996                | 19.9%                      |
| Aug 01 | 10,170                       | 52,443                | 19.4%                      |
| Sep 01 | 10,468                       | 53,087                | 19.7%                      |
| Oct 01 | 10,327                       | 52,751                | 19.6%                      |
| Nov 01 | 10,334                       | 51,501                | 20.1%                      |
| Dec 01 | 9,802                        | 50,458                | 19.4%                      |
| Jan 02 | 9,410                        | 50,603                | 18.6%                      |
| Feb 02 | 9,919                        | 51,273                | 19.3%                      |
| Mar 02 | 9,908                        | 51,314                | 19.3%                      |
| Apr 02 | 9,874                        | 51,813                | 19.1%                      |
| May 02 | 10,690                       | 53,947                | 19.8%                      |
| Jun 02 | 10,360                       | 51,969                | 19.9%                      |
| Jul 02 | 10,631                       | 53,366                | 19.9%                      |
| Aug 02 | 10,832                       | 54,572                | 19.8%                      |
| Sep 02 | 11,225                       | 55,536                | 20.2%                      |
| Oct 02 | 11,458                       | 56,931                | 20.1%                      |
| Nov 02 | 11,585                       | 55,311                | 20.9%                      |
| Dec 02 | 11,170                       | 53,561                | 20.9%                      |
| Jan 03 | 10,214                       | 53,528                | 19.1%                      |
| Feb 03 | 10,348                       | 52,155                | 19.8%                      |
| Mar 03 | 10,097                       | 52,261                | 19.3%                      |
| Apr 03 | 10,612                       | 51,670                | 20.5%                      |
| May 03 | 10,793                       | 53,058                | 20.3%                      |
| Jun 03 | 10,779                       | 54,320                | 19.8%                      |
| Jul 03 | 11,417                       | 57,233                | 19.9%                      |
| Aug 03 | 11,696                       | 58,557                | 20.0%                      |
| Sep 03 | 11,923                       | 58,628                | 20.3%                      |
| Oct 03 | 11,999                       | 58,468                | 20.5%                      |
| Nov 03 | 11,945                       | 57,335                | 20.8%                      |
| Dec 03 | 11,185                       | 53,285                | 21.0%                      |
| Jan 04 | 10,654                       | 53,298                | 20.0%                      |
| Feb 04 | 11,368                       | 55,248                | 20.6%                      |
| Mar 04 | 11,118                       | 54,155                | 20.5%                      |
| Apr 04 | 11,459                       | 55,184                | 20.8%                      |
| May 04 | 12,203                       | 57,888                | 21.1%                      |
| Jun 04 | 12,351                       | 58,002                | 21.3%                      |
|        |                              |                       |                            |

| Month         Felons in Jails         Population         Population           Jul 04         11,841         56,323         21.0%           Aug 04         12,050         58,025         20.8%           Sep 04         11,117         56,393         19.7%           Oct 04         11,204         54,417         20.6%           Nov 04         11,792         56,463         20.9%           Dec 04         11,390         56,042         20.3%           Jan 05         11,506         56,438         20.4%           Feb 05         11,198         55,475         20.2%           Mar 05         11,143         54,666         20.4%           Apr 05         11,871         58,542         20.3%           May 05         12,006         59,666         20.1%           Jun 05         11,495         59,046         19.5%           Jul 05         11,528         60,750         19.0%           Aug 05         9,935         53,886         18.4%           Sep 05         11,398         59,369         19.2%           Oct 05         11,573         60,848         19.0%           Nov 05         10,890         56,634         < |
|---------------------------------------------------------------------------------------------------------------------------------------------------------------------------------------------------------------------------------------------------------------------------------------------------------------------------------------------------------------------------------------------------------------------------------------------------------------------------------------------------------------------------------------------------------------------------------------------------------------------------------------------------------------------------------------------------------------------------------------------------------------------------------------------------------------------------------------------------------------------------------------------------------------------------------------------------------------------------------------------------------------------------------------------------------------------------------------------------------------------------------------------|
| Aug 04       12,050       58,025       20.8%         Sep 04       11,117       56,393       19.7%         Oct 04       11,204       54,417       20.6%         Nov 04       11,792       56,463       20.9%         Dec 04       11,390       56,042       20.3%         Jan 05       11,506       56,438       20.4%         Feb 05       11,198       55,475       20.2%         Mar 05       11,143       54,666       20.4%         Apr 05       11,871       58,542       20.3%         May 05       12,006       59,666       20.1%         Jun 05       11,495       59,046       19.5%         Jul 05       11,528       60,750       19.0%         Aug 05       9,935       53,886       18.4%         Sep 05       11,398       59,369       19.2%         Oct 05       11,573       60,848       19.0%         Nov 05       10,890       56,634       19.2%         Dec 05       10,044       55,378       18.1%         Jan 06       8,749       50,412       17.4%         Feb 06       9,306       51,786       18.0%         Mar                                                                                             |
| Sep 04         11,117         56,393         19.7%           Oct 04         11,204         54,417         20.6%           Nov 04         11,792         56,463         20.9%           Dec 04         11,390         56,042         20.3%           Jan 05         11,506         56,438         20.4%           Feb 05         11,198         55,475         20.2%           Mar 05         11,143         54,666         20.4%           Apr 05         11,871         58,542         20.3%           May 05         12,006         59,666         20.1%           Jun 05         11,495         59,046         19.5%           Jul 05         11,528         60,750         19.0%           Aug 05         9,935         53,886         18.4%           Sep 05         11,398         59,369         19.2%           Oct 05         11,573         60,848         19.0%           Nov 05         10,890         56,634         19.2%           Dec 05         10,044         55,378         18.1%           Jan 06         8,749         50,412         17.4%           Feb 06         9,306         51,786         18.0%     <          |
| Oct 04         11,204         54,417         20.6%           Nov 04         11,792         56,463         20.9%           Dec 04         11,390         56,042         20.3%           Jan 05         11,506         56,438         20.4%           Feb 05         11,198         55,475         20.2%           Mar 05         11,143         54,666         20.4%           Apr 05         11,871         58,542         20.3%           May 05         12,006         59,666         20.1%           Jun 05         11,495         59,046         19.5%           Jul 05         11,528         60,750         19.0%           Aug 05         9,935         53,886         18.4%           Sep 05         11,398         59,369         19.2%           Oct 05         11,573         60,848         19.0%           Nov 05         10,890         56,634         19.2%           Dec 05         10,044         55,378         18.1%           Jan 06         8,749         50,412         17.4%           Feb 06         9,306         51,786         18.0%           Mar 06         11,782         63,147         18.7%     <          |
| Nov 04         11,792         56,463         20.9%           Dec 04         11,390         56,042         20.3%           Jan 05         11,506         56,438         20.4%           Feb 05         11,198         55,475         20.2%           Mar 05         11,143         54,666         20.4%           Apr 05         11,871         58,542         20.3%           May 05         12,006         59,666         20.1%           Jun 05         11,495         59,046         19.5%           Jul 05         11,528         60,750         19.0%           Aug 05         9,935         53,886         18.4%           Sep 05         11,398         59,369         19.2%           Oct 05         11,573         60,848         19.0%           Nov 05         10,890         56,634         19.2%           Dec 05         10,044         55,378         18.1%           Jan 06         8,749         50,412         17.4%           Feb 06         9,306         51,786         18.0%           Mar 06         11,107         57,685         19.3%           Apr 06         11,634         61,059         19.1%     <          |
| Dec 04         11,390         56,042         20.3%           Jan 05         11,506         56,438         20.4%           Feb 05         11,198         55,475         20.2%           Mar 05         11,143         54,666         20.4%           Apr 05         11,871         58,542         20.3%           May 05         12,006         59,666         20.1%           Jun 05         11,495         59,046         19.5%           Jul 05         11,528         60,750         19.0%           Aug 05         9,935         53,886         18.4%           Sep 05         11,398         59,369         19.2%           Oct 05         11,573         60,848         19.0%           Nov 05         10,890         56,634         19.2%           Dec 05         10,044         55,378         18.1%           Jan 06         8,749         50,412         17.4%           Feb 06         9,306         51,786         18.0%           Mar 06         11,107         57,685         19.3%           Apr 06         11,634         61,059         19.1%           Jun 06         11,634         61,059         19.1%     <          |
| Jan 05         11,506         56,438         20.4%           Feb 05         11,198         55,475         20.2%           Mar 05         11,143         54,666         20.4%           Apr 05         11,871         58,542         20.3%           May 05         12,006         59,666         20.1%           Jun 05         11,495         59,046         19.5%           Jul 05         11,528         60,750         19.0%           Aug 05         9,935         53,886         18.4%           Sep 05         11,398         59,369         19.2%           Oct 05         11,573         60,848         19.0%           Nov 05         10,890         56,634         19.2%           Dec 05         10,044         55,378         18.1%           Jan 06         8,749         50,412         17.4%           Feb 06         9,306         51,786         18.0%           Mar 06         11,107         57,685         19.3%           Apr 06         11,782         63,147         18.7%           May 06         11,634         61,059         19.1%           Jun 06         11,244         63,481         17.7%     <          |
| Feb 05         11,198         55,475         20.2%           Mar 05         11,143         54,666         20.4%           Apr 05         11,871         58,542         20.3%           May 05         12,006         59,666         20.1%           Jun 05         11,495         59,046         19.5%           Jul 05         11,528         60,750         19.0%           Aug 05         9,935         53,886         18.4%           Sep 05         11,398         59,369         19.2%           Oct 05         11,573         60,848         19.0%           Nov 05         10,890         56,634         19.2%           Dec 05         10,044         55,378         18.1%           Jan 06         8,749         50,412         17.4%           Feb 06         9,306         51,786         18.0%           Mar 06         11,107         57,685         19.3%           Apr 06         11,782         63,147         18.7%           May 06         11,634         61,059         19.1%           Jun 06         11,244         63,481         17.7%           Aug 06         11,100         63,846         17.4%     <          |
| Mar 05       11,143       54,666       20.4%         Apr 05       11,871       58,542       20.3%         May 05       12,006       59,666       20.1%         Jun 05       11,495       59,046       19.5%         Jul 05       11,528       60,750       19.0%         Aug 05       9,935       53,886       18.4%         Sep 05       11,398       59,369       19.2%         Oct 05       11,573       60,848       19.0%         Nov 05       10,890       56,634       19.2%         Dec 05       10,044       55,378       18.1%         Jan 06       8,749       50,412       17.4%         Feb 06       9,306       51,786       18.0%         Mar 06       11,107       57,685       19.3%         Apr 06       11,782       63,147       18.7%         May 06       11,634       61,059       19.1%         Jul 06       11,244       63,481       17.7%         Aug 06       11,121       61,874       18.0%         Aug 06       11,100       63,846       17.4%         Sep 06       11,664       65,241       17.9%         Oct                                                                                             |
| Apr 05       11,871       58,542       20.3%         May 05       12,006       59,666       20.1%         Jun 05       11,495       59,046       19.5%         Jul 05       11,528       60,750       19.0%         Aug 05       9,935       53,886       18.4%         Sep 05       11,398       59,369       19.2%         Oct 05       11,573       60,848       19.0%         Nov 05       10,890       56,634       19.2%         Dec 05       10,044       55,378       18.1%         Jan 06       8,749       50,412       17.4%         Feb 06       9,306       51,786       18.0%         Mar 06       11,107       57,685       19.3%         Apr 06       11,782       63,147       18.7%         May 06       11,634       61,059       19.1%         Jul 06       11,244       63,481       17.7%         Jul 06       11,121       61,874       18.0%         Sep 06       11,664       65,241       17.9%         Oct 06       11,276       63,597       17.7%                                                                                                                                                              |
| May 05       12,006       59,666       20.1%         Jun 05       11,495       59,046       19.5%         Jul 05       11,528       60,750       19.0%         Aug 05       9,935       53,886       18.4%         Sep 05       11,398       59,369       19.2%         Oct 05       11,573       60,848       19.0%         Nov 05       10,890       56,634       19.2%         Dec 05       10,044       55,378       18.1%         Jan 06       8,749       50,412       17.4%         Feb 06       9,306       51,786       18.0%         Mar 06       11,107       57,685       19.3%         Apr 06       11,782       63,147       18.7%         May 06       11,634       61,059       19.1%         Jun 06       11,244       63,481       17.7%         Jul 06       11,121       61,874       18.0%         Aug 06       11,100       63,846       17.4%         Sep 06       11,664       65,241       17.9%         Oct 06       11,276       63,597       17.7%                                                                                                                                                              |
| Jun 05       11,495       59,046       19.5%         Jul 05       11,528       60,750       19.0%         Aug 05       9,935       53,886       18.4%         Sep 05       11,398       59,369       19.2%         Oct 05       11,573       60,848       19.0%         Nov 05       10,890       56,634       19.2%         Dec 05       10,044       55,378       18.1%         Jan 06       8,749       50,412       17.4%         Feb 06       9,306       51,786       18.0%         Mar 06       11,107       57,685       19.3%         Apr 06       11,782       63,147       18.7%         May 06       11,634       61,059       19.1%         Jun 06       11,244       63,481       17.7%         Jul 06       11,121       61,874       18.0%         Aug 06       11,100       63,846       17.4%         Sep 06       11,664       65,241       17.9%         Oct 06       11,276       63,597       17.7%                                                                                                                                                                                                                   |
| Jul 05       11,528       60,750       19.0%         Aug 05       9,935       53,886       18.4%         Sep 05       11,398       59,369       19.2%         Oct 05       11,573       60,848       19.0%         Nov 05       10,890       56,634       19.2%         Dec 05       10,044       55,378       18.1%         Jan 06       8,749       50,412       17.4%         Feb 06       9,306       51,786       18.0%         Mar 06       11,107       57,685       19.3%         Apr 06       11,782       63,147       18.7%         May 06       11,634       61,059       19.1%         Jun 06       11,244       63,481       17.7%         Jul 06       11,121       61,874       18.0%         Aug 06       11,100       63,846       17.4%         Sep 06       11,664       65,241       17.9%         Oct 06       11,276       63,597       17.7%                                                                                                                                                                                                                                                                        |
| Aug 05       9,935       53,886       18.4%         Sep 05       11,398       59,369       19.2%         Oct 05       11,573       60,848       19.0%         Nov 05       10,890       56,634       19.2%         Dec 05       10,044       55,378       18.1%         Jan 06       8,749       50,412       17.4%         Feb 06       9,306       51,786       18.0%         Mar 06       11,107       57,685       19.3%         Apr 06       11,782       63,147       18.7%         May 06       11,634       61,059       19.1%         Jun 06       11,244       63,481       17.7%         Jul 06       11,121       61,874       18.0%         Aug 06       11,100       63,846       17.4%         Sep 06       11,664       65,241       17.9%         Oct 06       11,276       63,597       17.7%                                                                                                                                                                                                                                                                                                                             |
| Sep 05       11,398       59,369       19.2%         Oct 05       11,573       60,848       19.0%         Nov 05       10,890       56,634       19.2%         Dec 05       10,044       55,378       18.1%         Jan 06       8,749       50,412       17.4%         Feb 06       9,306       51,786       18.0%         Mar 06       11,107       57,685       19.3%         Apr 06       11,782       63,147       18.7%         May 06       11,634       61,059       19.1%         Jun 06       11,244       63,481       17.7%         Jul 06       11,121       61,874       18.0%         Aug 06       11,100       63,846       17.4%         Sep 06       11,664       65,241       17.9%         Oct 06       11,276       63,597       17.7%                                                                                                                                                                                                                                                                                                                                                                                 |
| Oct 05         11,573         60,848         19.0%           Nov 05         10,890         56,634         19.2%           Dec 05         10,044         55,378         18.1%           Jan 06         8,749         50,412         17.4%           Feb 06         9,306         51,786         18.0%           Mar 06         11,107         57,685         19.3%           Apr 06         11,782         63,147         18.7%           May 06         11,634         61,059         19.1%           Jun 06         11,244         63,481         17.7%           Jul 06         11,121         61,874         18.0%           Aug 06         11,100         63,846         17.4%           Sep 06         11,664         65,241         17.9%           Oct 06         11,276         63,597         17.7%                                                                                                                                                                                                                                                                                                                                |
| Nov 05       10,890       56,634       19.2%         Dec 05       10,044       55,378       18.1%         Jan 06       8,749       50,412       17.4%         Feb 06       9,306       51,786       18.0%         Mar 06       11,107       57,685       19.3%         Apr 06       11,782       63,147       18.7%         May 06       11,634       61,059       19.1%         Jun 06       11,244       63,481       17.7%         Jul 06       11,121       61,874       18.0%         Aug 06       11,100       63,846       17.4%         Sep 06       11,664       65,241       17.9%         Oct 06       11,276       63,597       17.7%                                                                                                                                                                                                                                                                                                                                                                                                                                                                                           |
| Dec 05         10,044         55,378         18.1%           Jan 06         8,749         50,412         17.4%           Feb 06         9,306         51,786         18.0%           Mar 06         11,107         57,685         19.3%           Apr 06         11,782         63,147         18.7%           May 06         11,634         61,059         19.1%           Jun 06         11,244         63,481         17.7%           Jul 06         11,121         61,874         18.0%           Aug 06         11,100         63,846         17.4%           Sep 06         11,664         65,241         17.9%           Oct 06         11,276         63,597         17.7%                                                                                                                                                                                                                                                                                                                                                                                                                                                          |
| Jan 06       8,749       50,412       17.4%         Feb 06       9,306       51,786       18.0%         Mar 06       11,107       57,685       19.3%         Apr 06       11,782       63,147       18.7%         May 06       11,634       61,059       19.1%         Jun 06       11,244       63,481       17.7%         Jul 06       11,121       61,874       18.0%         Aug 06       11,100       63,846       17.4%         Sep 06       11,664       65,241       17.9%         Oct 06       11,276       63,597       17.7%                                                                                                                                                                                                                                                                                                                                                                                                                                                                                                                                                                                                     |
| Feb 06       9,306       51,786       18.0%         Mar 06       11,107       57,685       19.3%         Apr 06       11,782       63,147       18.7%         May 06       11,634       61,059       19.1%         Jun 06       11,244       63,481       17.7%         Jul 06       11,121       61,874       18.0%         Aug 06       11,100       63,846       17.4%         Sep 06       11,664       65,241       17.9%         Oct 06       11,276       63,597       17.7%                                                                                                                                                                                                                                                                                                                                                                                                                                                                                                                                                                                                                                                         |
| Mar 06       11,107       57,685       19.3%         Apr 06       11,782       63,147       18.7%         May 06       11,634       61,059       19.1%         Jun 06       11,244       63,481       17.7%         Jul 06       11,121       61,874       18.0%         Aug 06       11,100       63,846       17.4%         Sep 06       11,664       65,241       17.9%         Oct 06       11,276       63,597       17.7%                                                                                                                                                                                                                                                                                                                                                                                                                                                                                                                                                                                                                                                                                                             |
| Apr 06       11,782       63,147       18.7%         May 06       11,634       61,059       19.1%         Jun 06       11,244       63,481       17.7%         Jul 06       11,121       61,874       18.0%         Aug 06       11,100       63,846       17.4%         Sep 06       11,664       65,241       17.9%         Oct 06       11,276       63,597       17.7%                                                                                                                                                                                                                                                                                                                                                                                                                                                                                                                                                                                                                                                                                                                                                                  |
| May 06       11,634       61,059       19.1%         Jun 06       11,244       63,481       17.7%         Jul 06       11,121       61,874       18.0%         Aug 06       11,100       63,846       17.4%         Sep 06       11,664       65,241       17.9%         Oct 06       11,276       63,597       17.7%                                                                                                                                                                                                                                                                                                                                                                                                                                                                                                                                                                                                                                                                                                                                                                                                                       |
| Jun 06       11,244       63,481       17.7%         Jul 06       11,121       61,874       18.0%         Aug 06       11,100       63,846       17.4%         Sep 06       11,664       65,241       17.9%         Oct 06       11,276       63,597       17.7%                                                                                                                                                                                                                                                                                                                                                                                                                                                                                                                                                                                                                                                                                                                                                                                                                                                                            |
| Jul 06       11,121       61,874       18.0%         Aug 06       11,100       63,846       17.4%         Sep 06       11,664       65,241       17.9%         Oct 06       11,276       63,597       17.7%                                                                                                                                                                                                                                                                                                                                                                                                                                                                                                                                                                                                                                                                                                                                                                                                                                                                                                                                 |
| Aug 06       11,100       63,846       17.4%         Sep 06       11,664       65,241       17.9%         Oct 06       11,276       63,597       17.7%                                                                                                                                                                                                                                                                                                                                                                                                                                                                                                                                                                                                                                                                                                                                                                                                                                                                                                                                                                                      |
| Sep 06         11,664         65,241         17.9%           Oct 06         11,276         63,597         17.7%                                                                                                                                                                                                                                                                                                                                                                                                                                                                                                                                                                                                                                                                                                                                                                                                                                                                                                                                                                                                                             |
| Oct 06 11,276 63,597 17.7%                                                                                                                                                                                                                                                                                                                                                                                                                                                                                                                                                                                                                                                                                                                                                                                                                                                                                                                                                                                                                                                                                                                  |
|                                                                                                                                                                                                                                                                                                                                                                                                                                                                                                                                                                                                                                                                                                                                                                                                                                                                                                                                                                                                                                                                                                                                             |
| Nov 06 11,751 63,566 18.5%                                                                                                                                                                                                                                                                                                                                                                                                                                                                                                                                                                                                                                                                                                                                                                                                                                                                                                                                                                                                                                                                                                                  |
|                                                                                                                                                                                                                                                                                                                                                                                                                                                                                                                                                                                                                                                                                                                                                                                                                                                                                                                                                                                                                                                                                                                                             |
| Dec 06 10,368 57,200 18.1%                                                                                                                                                                                                                                                                                                                                                                                                                                                                                                                                                                                                                                                                                                                                                                                                                                                                                                                                                                                                                                                                                                                  |
| Jan 07 11,020 65,215 16.9%                                                                                                                                                                                                                                                                                                                                                                                                                                                                                                                                                                                                                                                                                                                                                                                                                                                                                                                                                                                                                                                                                                                  |
| Feb 07 11,067 63,110 17.5%                                                                                                                                                                                                                                                                                                                                                                                                                                                                                                                                                                                                                                                                                                                                                                                                                                                                                                                                                                                                                                                                                                                  |
| Mar 07 11,253 62,405 18.0%                                                                                                                                                                                                                                                                                                                                                                                                                                                                                                                                                                                                                                                                                                                                                                                                                                                                                                                                                                                                                                                                                                                  |
| Apr 07 11,521 63,948 18.0%                                                                                                                                                                                                                                                                                                                                                                                                                                                                                                                                                                                                                                                                                                                                                                                                                                                                                                                                                                                                                                                                                                                  |
| May 07 11,718 64,581 18.1%                                                                                                                                                                                                                                                                                                                                                                                                                                                                                                                                                                                                                                                                                                                                                                                                                                                                                                                                                                                                                                                                                                                  |
| Jun 07 11,219 63,405 17.7%                                                                                                                                                                                                                                                                                                                                                                                                                                                                                                                                                                                                                                                                                                                                                                                                                                                                                                                                                                                                                                                                                                                  |
| Jul 07 11,637 65,960 17.6%                                                                                                                                                                                                                                                                                                                                                                                                                                                                                                                                                                                                                                                                                                                                                                                                                                                                                                                                                                                                                                                                                                                  |
| Aug 07 11,679 61,514 19.0%                                                                                                                                                                                                                                                                                                                                                                                                                                                                                                                                                                                                                                                                                                                                                                                                                                                                                                                                                                                                                                                                                                                  |
| Sep 07         11,909         62,580         19.0%                                                                                                                                                                                                                                                                                                                                                                                                                                                                                                                                                                                                                                                                                                                                                                                                                                                                                                                                                                                                                                                                                          |
| Oct 07 11,962 64,541 18.5%                                                                                                                                                                                                                                                                                                                                                                                                                                                                                                                                                                                                                                                                                                                                                                                                                                                                                                                                                                                                                                                                                                                  |
| Nov 07 11,783 63,348 18.6%                                                                                                                                                                                                                                                                                                                                                                                                                                                                                                                                                                                                                                                                                                                                                                                                                                                                                                                                                                                                                                                                                                                  |
| Dec 07 11,209 61,690 18.2%                                                                                                                                                                                                                                                                                                                                                                                                                                                                                                                                                                                                                                                                                                                                                                                                                                                                                                                                                                                                                                                                                                                  |

|                  |                  |                  | Sentenced                  |
|------------------|------------------|------------------|----------------------------|
|                  | Sentenced        | Total Jail       | Felons as                  |
| Month            | Felons in Jails  | Population       | Percent of Jail Population |
|                  |                  | -                |                            |
| Jan 08           | 11,024           | 62,872           | 17.5%                      |
| Feb 08           | 11,462           | 63,041           | 18.2%                      |
| Mar 08           | 11,642           | 62,726           | 18.6%                      |
| Apr 08           | 11,724           | 62,134           | 18.9%                      |
| May 08<br>Jun 08 | 12,263           | 63,986           | 19.2%                      |
|                  | 11,672           | 62,300           | 18.7%                      |
| Jul 08           | 11,612           | 60,800           | 19.1%                      |
| Aug 08           | 11,038           | 59,663           | 18.5%                      |
| Sep 08<br>Oct 08 | 11,158           | 60,995           | 18.3%                      |
| Nov 08           | 11,422<br>11,125 | 62,633           | 18.2%<br>18.6%             |
|                  | •                | 59,815<br>57,003 |                            |
| Dec 08           | 10,376           | 57,003<br>59,243 | 18.2%                      |
| Jan 09           | 10,109           | 58,243<br>56,245 | 17.4%                      |
| Feb 09<br>Mar 09 | 10,367<br>10,649 | 56,215<br>57,576 | 18.4%                      |
|                  | 10,727           | 57,576<br>57,264 | 18.5%                      |
| Apr 09<br>May 09 | 11,329           | 57,264<br>58,923 | 18.7%<br>19.2%             |
| Jun 09           | •                | •                | 19.2 %                     |
| Jul 09<br>Jul 09 | 10,838           | 56,620<br>59,614 |                            |
|                  | 11,298<br>11,160 | 60,141           | 19.0%<br>18.6%             |
| Aug 09<br>Sep 09 | 11,049           | 57,478           | 19.2%                      |
| Oct 09           | 11,025           | 57,478<br>57,127 | 19.3%                      |
| Nov 09           | 11,297           | 56,917           | 19.8%                      |
| Dec 09           | 11,130           | 57,085           | 19.5%                      |
| Jan 10           | 10,253           | 53,296           | 19.2%                      |
| Feb 10           | 11,160           |                  |                            |
| Mar 10           | 11,200           | 57,195<br>56,532 | 19.5%<br>19.8%             |
| Apr 10           | 10,850           | 57,537           | 18.9%                      |
| <b>Мау 10</b>    | 9,817            | 52,798           | 18.6%                      |
| Jun 10           | 10,567           | 58,743           | 18.0%                      |
| Jul 10           | 10,503           | 56,653           | 18.5%                      |
| Aug 10           | 10,260           | 52,762           | 19.4%                      |
| Sep 10           | 11,154           | 56,834           | 19.6%                      |
| Oct 10           | 10,983           | 55,136           | 19.9%                      |
| Nov 10           | 10,976           | 53,982           | 20.3%                      |
| Dec 10           | 10,371           | 51,830           | 20.0%                      |
| Jan 11           | 9,961            | 51,413           | 19.4%                      |
| Feb 11           | 10,482           | 53,539           | 19.6%                      |
| Mar 11           | 10,591           | 52,388           | 20.2%                      |
| Apr 11           | 11,454           | 53,783           | 21.3%                      |
| May 11           | 10,840           | 53,636           | 21.3%                      |
| Jun 11           | •                |                  |                            |
| Juli II          | 10,530           | 53,816           | 19.6%                      |

|        |                              |                       | Sentenced<br>Felons as     |
|--------|------------------------------|-----------------------|----------------------------|
| Month  | Sentenced<br>Felons in Jails | Total Jail Population | Percent of Jail Population |
| Jul 11 | 9,350                        | 48,918                | 19.1%                      |
| Aug 11 | 9,308                        | 49,031                | 19.0%                      |
| Sep 11 | 9,129                        | 47,949                | 19.0%                      |
| Oct 11 | 9,937                        | 52,543                | 18.9%                      |
| Nov 11 | 10,000                       | 51,526                | 19.4%                      |
| Dec 11 | 10,241                       | 54,188                | 18.9%                      |
| Jan 12 | 10,292                       | 55,498                | 18.5%                      |
| Feb 12 | 9,884                        | 53,812                | 18.4%                      |
| Mar 12 | 9,628                        | 48,853                | 19.7%                      |
| Apr 12 | 10,459                       | 54,914                | 19.0%                      |
| May 12 | 10,634                       | 55,075                | 19.3%                      |
| Jun 12 | 10,261                       | 54,730                | 18.7%                      |
| Jul 12 | 10,341                       | 55,015                | 18.8%                      |
| Aug 12 | 9,999                        | 54,061                | 18.5%                      |
| Sep 12 | 10,562                       | 56,269                | 18.8%                      |
| Oct 12 | 10,444                       | 54,971                | 19.0%                      |
| Nov 12 | 9,730                        | 49,707                | 19.6%                      |
| Dec 12 | 9,899                        | 50,480                | 19.6%                      |
| Jan 13 | 9,615                        | 52,562                | 18.3%                      |
| Feb 13 | 9,917                        | 52,831                | 18.8%                      |
| Mar 13 | 10,025                       | 57,184                | 17.5%                      |
| Apr 13 | 9,995                        | 52,224                | 19.1%                      |
| May 13 | 9,606                        | 51,614                | 18.6%                      |
| Jun 13 | 10,466                       | 55,845                | 18.7%                      |
| Jul 13 | 10,340                       | 54,114                | 19.1%                      |
| Aug 13 | 10,413                       | 53,900                | 19.3%                      |
| Sep 13 | 10,018                       | 53,611                | 18.7%                      |
| Oct 13 | 10,021                       | 52,571                | 19.1%                      |
| Nov 13 | 10,075                       | 52,113                | 19.3%                      |
| Dec 13 | 9,378                        | 47,633                | 19.7%                      |
| Jan 14 | 9,028                        | 48,737                | 18.5%                      |
| Feb 14 | 9,092                        | 46,986                | 19.4%                      |
| Mar 14 | 9,648                        | 48,644                | 19.8%                      |
| Apr 14 | 9,601                        | 49,406                | 19.4%                      |
| May 14 | 9,985                        | 51,037                | 19.6%                      |
| Jun 14 | 9,180                        | 47,448                | 19.3%                      |
| Jul 14 | 7,918                        | 42,617                | 18.6%                      |
| Aug 14 | 8,096                        | 43,725                | 18.5%                      |
| Sep 14 | 9,505                        | 50,488                | 18.8%                      |
| Oct 14 | 9,465                        | 50,439                | 18.8%                      |
| Nov 14 | 9,785                        | 51,089                | 19.2%                      |
| Dec 14 | 9,727                        | 48,673                | 20.0%                      |
|        |                              |                       |                            |

|        | Sentenced       | Total Jail | Sentenced<br>Felons as<br>Percent of Jail |
|--------|-----------------|------------|-------------------------------------------|
| Month  | Felons in Jails | Population | Population                                |
| Jan 15 | 8,549           | 49,285     | 17.3%                                     |
| Feb 15 | 9,502           | 52,008     | 18.3%                                     |
| Mar 15 | 9,352           | 51,178     | 18.3%                                     |
| Apr 15 | 9,359           | 51,385     | 18.2%                                     |
| May 15 | 9,507           | 52,163     | 18.2%                                     |
| Jun 15 | 8,842           | 48,416     | 18.3%                                     |
| Jul 15 | 8,087           | 43,473     | 18.6%                                     |
| Aug 15 | 8,742           | 46,464     | 18.8%                                     |
| Sep 15 | 8,833           | 47,961     | 18.4%                                     |
| Oct 15 | 8,766           | 45,255     | 19.4%                                     |
| Nov 15 | 9,443           | 46,377     | 20.4%                                     |
| Dec 15 | 8,877           | 44,380     | 20.0%                                     |
| Jan 16 | 6,848           | 34,694     | 19.7%                                     |
| Feb 16 | 8,515           | 42,590     | 20.0%                                     |
| Mar 16 | 8,294           | 41,504     | 20.0%                                     |
| Apr 16 | 7,960           | 43,104     | 18.5%                                     |
| May 16 | 9,267           | 48,352     | 19.2%                                     |
| Jun 16 | 8,302           | 45,163     | 18.4%                                     |
| Jul 16 | 6,027           | 33,719     | 17.9%                                     |
| Aug 16 | 5,283           | 29,314     | 18.0%                                     |
| Sep 16 | 7,588           | 37,994     | 20.0%                                     |
| Oct 16 | 8,479           | 40,689     | 20.8%                                     |
| Nov 16 | 9,984           | 47,494     | 21.0%                                     |
| Dec 16 | 8,358           | 40,148     | 20.8%                                     |
| Jan 17 | 8,611           | 44,955     | 19.2%                                     |
| Feb 17 | 9,095           | 48,852     | 18.6%                                     |
| Mar 17 | 9,458           | 50,574     | 18.7%                                     |
| Apr 17 | 8,842           | 46,792     | 18.9%                                     |
| May 17 | 8,788           | 45,312     | 19.4%                                     |
| Jun 17 | 9,143           | 46,519     | 19.7%                                     |
| Jul 17 | 8,137           | 40,956     | 19.9%                                     |
| Aug 17 | 9,393           | 49,684     | 18.9%                                     |
| Sep 17 | 9,588           | 50,341     | 19.0%                                     |
| Oct 17 | 8,810           | 47,423     | 18.6%                                     |
| Nov 17 | 9,124           | 48,540     | 18.8%                                     |
| Dec 17 | 8,586           | 45,064     | 19.1%                                     |
| Jan 18 | 9,206           | 49,190     | 18.7%                                     |
| Feb 18 | 9,042           | 49,012     | 18.4%                                     |
| Mar 18 | 9,203           | 48,318     | 19.0%                                     |
| Apr 18 | 9,498           | 50,209     | 18.9%                                     |
| May 18 | 9,725           | 51,205     | 19.0%                                     |
| Jun 18 | 7,485           | 38,171     | 19.6%                                     |

|        |                 |            | Sentenced                    |
|--------|-----------------|------------|------------------------------|
|        | Sentenced       | Total Jail | Felons as<br>Percent of Jail |
| Month  | Felons in Jails | Population | Population                   |
| Jul 18 | 9,252           | 50,863     | 18.2%                        |
| Aug 18 | 9,365           | 51,938     | 18.0%                        |
| Sep 18 | 9,440           | 52,326     | 18.0%                        |
| Oct 18 | 9,332           | 50,218     | 18.6%                        |
| Nov 18 | 9,012           | 47,478     | 19.0%                        |
| Dec 18 | 7,870           | 41,642     | 18.9%                        |
| Jan 19 | 7,359           | 45,249     | 16.3%                        |
| Feb 19 | 7,025           | 42,055     | 16.7%                        |
| Mar 19 | 8,314           | 48,420     | 17.2%                        |
| Apr 19 | 8,025           | 48,083     | 16.7%                        |
| May 19 | 7,877           | 46,443     | 17.0%                        |
| Jun 19 | 8,074           | 49,110     | 16.4%                        |
| Jul 19 | 7,876           | 49,346     | 16.0%                        |
| Aug 19 | 8,029           | 49,572     | 16.2%                        |
| Sep 19 | 8,170           | 49,844     | 16.4%                        |
| Oct 19 | 8,092           | 49,539     | 16.3%                        |
| Nov 19 | 7,947           | 47,689     | 16.7%                        |
| Dec 19 | 7,522           | 45,808     | 16.4%                        |
| Jan 20 | 7,604           | 48,820     | 15.6%                        |
| Feb 20 | 7,300           | 45,710     | 16.0%                        |
| Mar 20 | 7,997           | 48,324     | 16.5%                        |
| Apr 20 | 6,467           | 41,787     | 15.5%                        |
| May 20 | 5,026           | 37,421     | 13.4%                        |
| Jun 20 | 4,975           | 40,426     | 12.3%                        |
| Jul 20 | 4,751           | 37,495     | 12.7%                        |
| Aug 20 | 4,864           | 39,388     | 12.3%                        |
| Sep 20 | 5,200           | 42,111     | 12.3%                        |
| Oct 20 | 5,368           | 42,063     | 12.8%                        |
| Nov 20 | 6,418           | 44,056     | 14.6%                        |
| Dec 20 | 4,872           | 39,381     | 12.4%                        |
| Jan 21 | 5,576           | 44,761     | 12.5%                        |
| Feb 21 | 5,328           | 44,770     | 11.9%                        |
| Mar 21 | 5,427           | 44,745     | 12.1%                        |
| Apr 21 | 5,405           | 45,869     | 11.8%                        |
| May 21 | 5,462           | 46,693     | 11.7%                        |
| Jun 21 | 6,079           | 50,526     | 12.0%                        |
| Jul 21 | 6,227           | 50,362     | 12.4%                        |
| Aug 21 | 5,780           | 47,192     | 12.2%                        |
| Sep 21 | 6,337           | 49,291     | 12.9%                        |

| Month  | Sentenced<br>Felons in Jails | Total Jail<br>Population | Sentenced<br>Felons as<br>Percent of Jail<br>Population |
|--------|------------------------------|--------------------------|---------------------------------------------------------|
| Oct 21 | 7,089                        | 51,142                   | 13.9%                                                   |
| Nov 21 | 7,017                        | 46,611                   | 15.1%                                                   |