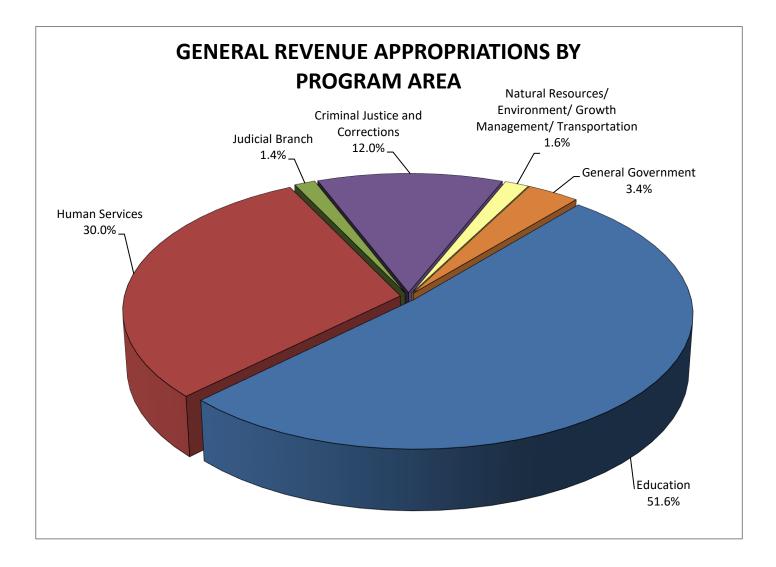

Chart 7
Senate Bill 2500, Chapter 2019-115, Laws of Florida
General Revenue Appropriations by Program Area for Fiscal Year 2019-20
Adjusted for Vetoes and Supplementals
(Dollars in Millions)

| Program Area (Section of General       |          |         |
|----------------------------------------|----------|---------|
| Appropriations Act)                    | Dollars  | Percent |
| Education                              | 17,505.7 | 51.6%   |
| Human Services                         | 10,195.9 | 30.0%   |
| Judicial Branch                        | 459.7    | 1.4%    |
| Criminal Justice and Corrections       | 4,087.4  | 12.0%   |
| Natural Resources/ Environment/ Growth |          |         |
| Management/ Transportation             | 531.0    | 1.6%    |
| General Government                     | 1,162.4  | 3.4%    |
| Total                                  | 33,942.1 | 100.0%  |