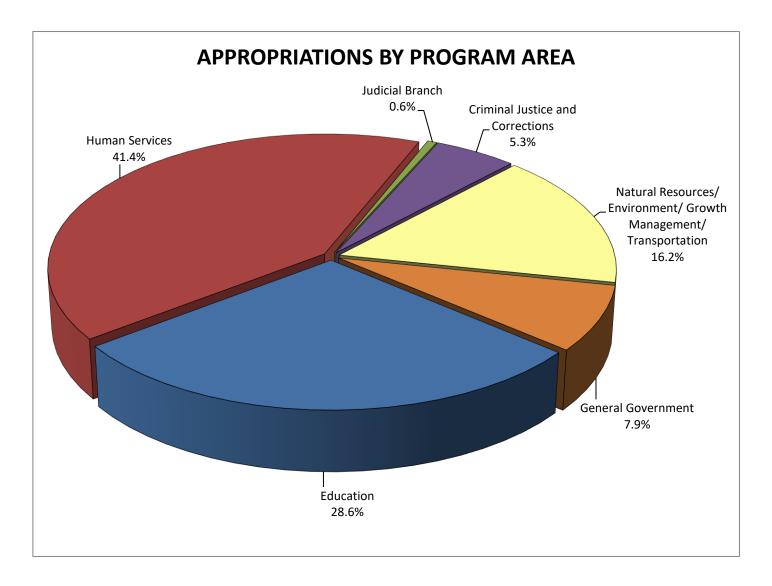

Chart 2
Senate Bill 2500, Chapter 2019-115, Laws of Florida
Appropriations by Program Area for Fiscal Year 2019-20
Adjusted for Vetoes, Supplementals
(Dollars in Millions)

| Program Area (Section of General       |          |         |
|----------------------------------------|----------|---------|
| Appropriations Act)                    | Dollars  | Percent |
| Education                              | 26,016.2 | 28.6%   |
| Human Services                         | 37,658.3 | 41.4%   |
| Judicial Branch                        | 554.7    | 0.6%    |
| Criminal Justice and Corrections       | 4,860.6  | 5.3%    |
| Natural Resources/ Environment/ Growth |          |         |
| Management/ Transportation             | 14,731.2 | 16.2%   |
| General Government                     | 7,166.5  | 7.9%    |
| Total                                  | 90,987.5 | 100.0%  |