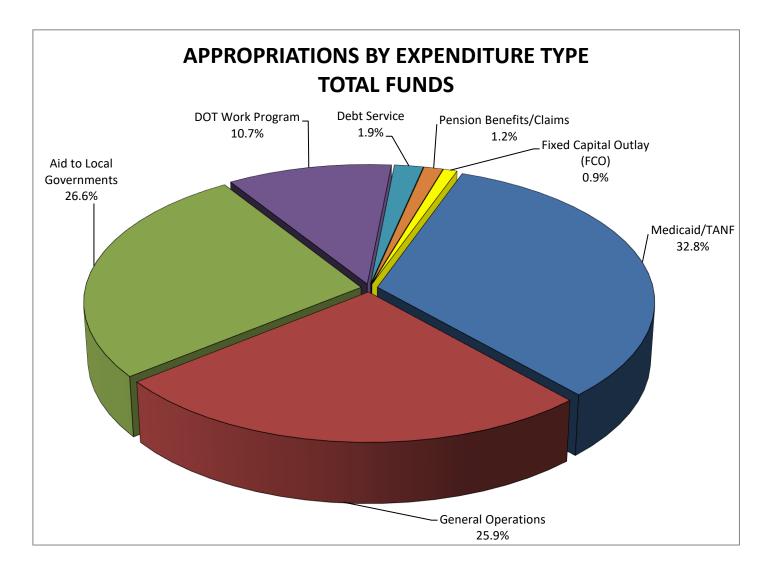

Chart 3
Senate Bill 2500, Chapter 2019-115, Laws of Florida
Appropriations by Expenditure Type for Fiscal Year 2019-20
Adjusted for Vetoes, Supplementals
(Dollars in Millions)

| Expenditure Type           | Dollars  | Percent |
|----------------------------|----------|---------|
| Medicaid/TANF              | 29,827.7 | 32.8%   |
| General Operations         | 23,576.7 | 25.9%   |
| Aid to Local Governments   | 24,221.8 | 26.6%   |
| DOT Work Program           | 9,707.1  | 10.7%   |
| Debt Service               | 1,706.7  | 1.9%    |
| Pension Benefits/Claims    | 1,131.5  | 1.2%    |
| Fixed Capital Outlay (FCO) | 816.0    | 0.9%    |
| Total                      | 90,987.5 | 100.0%  |