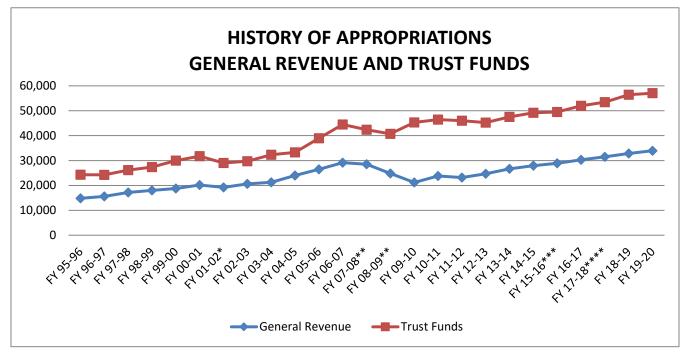

# Charts 4 and 5 Senate Bill 2500, Chapter 2019-115, Laws of Florida Appropriations History Adjusted for Vetoes and Supplementals (Dollars in Millions)

Chart 4

Chart 5

<sup>\*</sup> Fiscal Year 2001-02 Adjusted for December Special Session. Also in Fiscal Year 2001-02, \$6,367.9 million in statutory appropriations were removed from the operating budget.

<sup>\*\*</sup> Fiscal Years 2007-08 and 2008-09 reflect appropriations after Special Sessions.

<sup>\*\*\*</sup> The Appropriations Total has been adjusted for Fiscal Year 2015-16 actions passed in both the 2015 Special and Regular Sessions and Special Session A. The General Appropriations Act was passed in Special Session A.

<sup>\*\*\*\*</sup> The Appropriations Total has been adjusted for Fiscal Year 2017-18 actions passed in the Regular Session and Special Session A.

Chart 6
Senate Bill 2500, Chapter 2019-115, Laws of Florida
Appropriations by Program Area by Fund Source for Fiscal Year 2019-20
Adjusted for Vetoes and Supplementals
(Dollars in Millions)