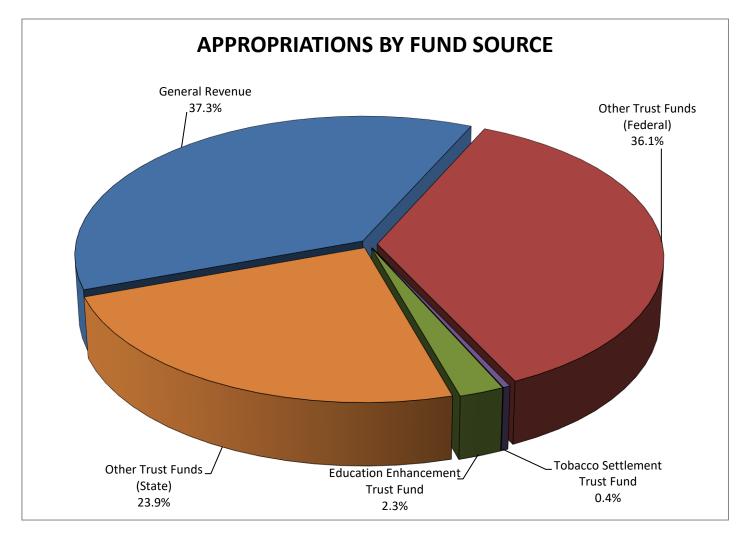

Chart 1
Senate Bill 2500, Chapter 2019-115, Laws of Florida
Appropriations by Fund Source for Fiscal Year 2019-20
Adjusted for Vetoes, Supplementals
(Dollars in Millions)

| Funding Source                   | Dollars  | Percent |
|----------------------------------|----------|---------|
| General Revenue                  | 33,942.1 | 37.3%   |
| Other Trust Funds (Federal)      | 32,865.6 | 36.1%   |
| State Trust Funds                |          |         |
| Tobacco Settlement Trust Fund    | 341.2    | 0.4%    |
| Education Enhancement Trust Fund | 2,086.6  | 2.3%    |
| Other Trust Funds (State)        | 21,752.0 | 23.9%   |
| Total State Trust Funds          | 24,179.8 | 26.6%   |
| Total                            | 90,987.5 | 100.0%  |