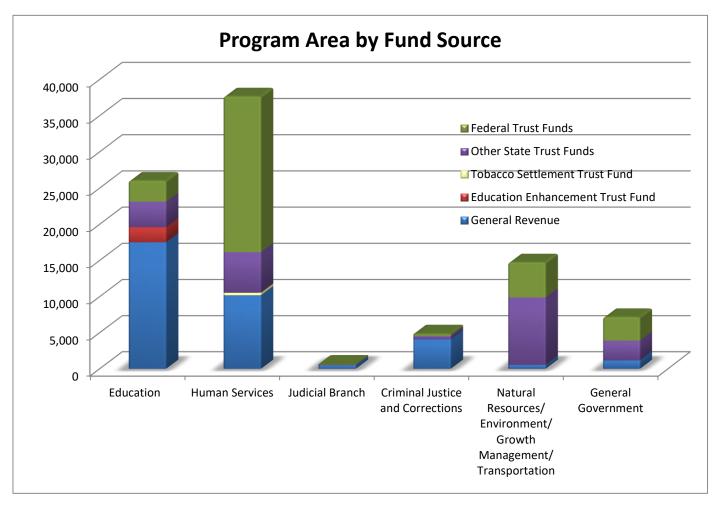

<sup>\*\*\*\*</sup> The Appropriations Total has been adjusted for Fiscal Year 2017-18 actions passed in the Regular Session and Special Session A.

Chart 6
Senate Bill 2500, Chapter 2019-115, Laws of Florida
Appropriations by Program Area by Fund Source for Fiscal Year 2019-20
Adjusted for Vetoes and Supplementals
(Dollars in Millions)

| Program Area (Section of<br>General Appropriations Act)                 | General<br>Revenue | Education<br>Enhancement<br>Trust Fund | Tobacco<br>Settlement<br>Trust Fund | Other State<br>Trust Funds | Federal Trust<br>Funds | All Funds |
|-------------------------------------------------------------------------|--------------------|----------------------------------------|-------------------------------------|----------------------------|------------------------|-----------|
| Education                                                               | 17,505.7           | 2,086.6                                | ı                                   | 3,516.2                    | 2,907.7                | 26,016.2  |
| Human Services                                                          | 10,195.9           |                                        | 341.2                               | 5,597.9                    | 21,523.3               | 37,658.3  |
| Judicial Branch                                                         | 459.7              | -                                      | ı                                   | 86.0                       | 9.0                    | 554.7     |
| Criminal Justice and Corrections                                        | 4,087.4            | -                                      | 1                                   | 459.1                      | 314.1                  | 4,860.6   |
| Natural Resources/ Environment/<br>Growth Management/<br>Transportation | 531.0              | _                                      | -                                   | 9,351.4                    | 4,848.8                | 14,731.2  |
| General Government                                                      | 1,162.4            | -                                      | -                                   | 2,741.4                    | 3,262.7                | 7,166.5   |
| Total                                                                   | 33,942.1           | 2,086.6                                | 341.2                               | 21,752.0                   | 32,865.6               | 90,987.5  |