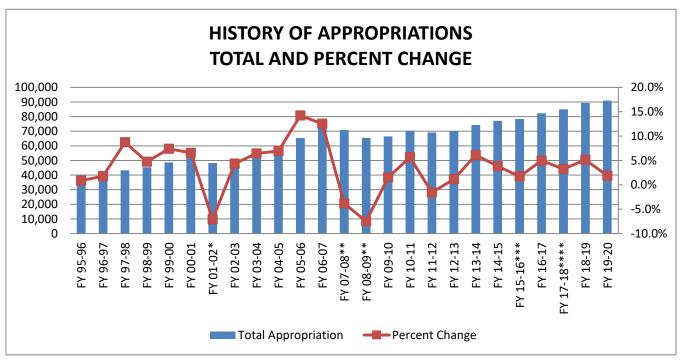

# Charts 4 and 5 Senate Bill 2500, Chapter 2019-115, Laws of Florida Appropriations History Adjusted for Vetoes and Supplementals (Dollars in Millions)

Chart 4

Chart 5

<sup>\*</sup> Fiscal Year 2001-02 Adjusted for December Special Session. Also in Fiscal Year 2001-02, \$6,367.9 million in statutory appropriations were removed from the operating budget.

<sup>\*\*</sup> Fiscal Years 2007-08 and 2008-09 reflect appropriations after Special Sessions.

<sup>\*\*\*</sup> The Appropriations Total has been adjusted for Fiscal Year 2015-16 actions passed in both the 2015 Special and Regular Sessions and Special Session A. The General Appropriations Act was passed in Special Session A.

<sup>\*\*\*\*</sup> The Appropriations Total has been adjusted for Fiscal Year 2017-18 actions passed in the Regular Session and Special Session A.

Chart 6
Senate Bill 2500, Chapter 2019-115, Laws of Florida
Appropriations by Program Area by Fund Source for Fiscal Year 2019-20
Adjusted for Vetoes and Supplementals
(Dollars in Millions)