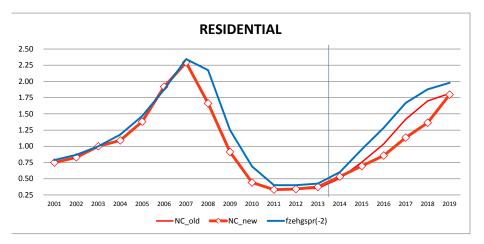

Florida's housing market continues to show signs of moderate improvement. Overall, data from the Federal Housing Finance Agency price index show signs of improvement, particularly for highly valued properties. The new forecast, which is partially based on the latest residential data from Federal Housing Finance Agency, contains a somewhat moderate—but positive—growth rate for the state. The Conference remains concerned that the foreclosure rate and inventory of unsold residential properties in Florida are still high. In this regard, foreclosures are expected to add more units to the supply of housing, furthering weakening average sales prices of all homes on the market. In addition, the relatively low average sales prices for foreclosed homes depress values for neighboring property, hampering new residential construction. The conference was also cautious about the recent activity in the commercial construction sector. Taxable value is likely to have moderate positive growth in 2014 and gradually increase from that point onwards.