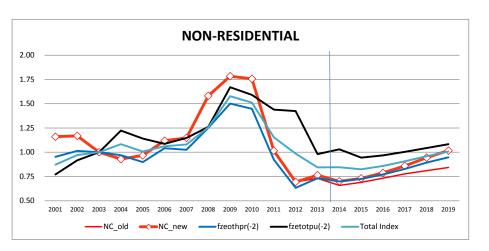

Florida's housing market continues to show signs of moderate improvement. Overall, data from the Federal Housing Finance Agency price index show signs of improvement, particularly for highly valued properties. The new forecast, which is partially based on the latest residential data from Federal Housing Finance Agency, contains a somewhat moderate—but positive—growth rate for the state. The Conference remains concerned that the foreclosure rate and inventory of unsold residential properties in Florida are still high. In this regard, foreclosures are expected to add more units to the supply of housing, furthering weakening average sales prices of all homes on the market. In addition, the relatively low average sales prices for foreclosed homes depress values for neighboring property, hampering new residential construction. The conference was also cautious about the recent activity in the commercial construction sector. Taxable value is likely to have moderate positive growth in 2014 and gradually increase from that point onwards.