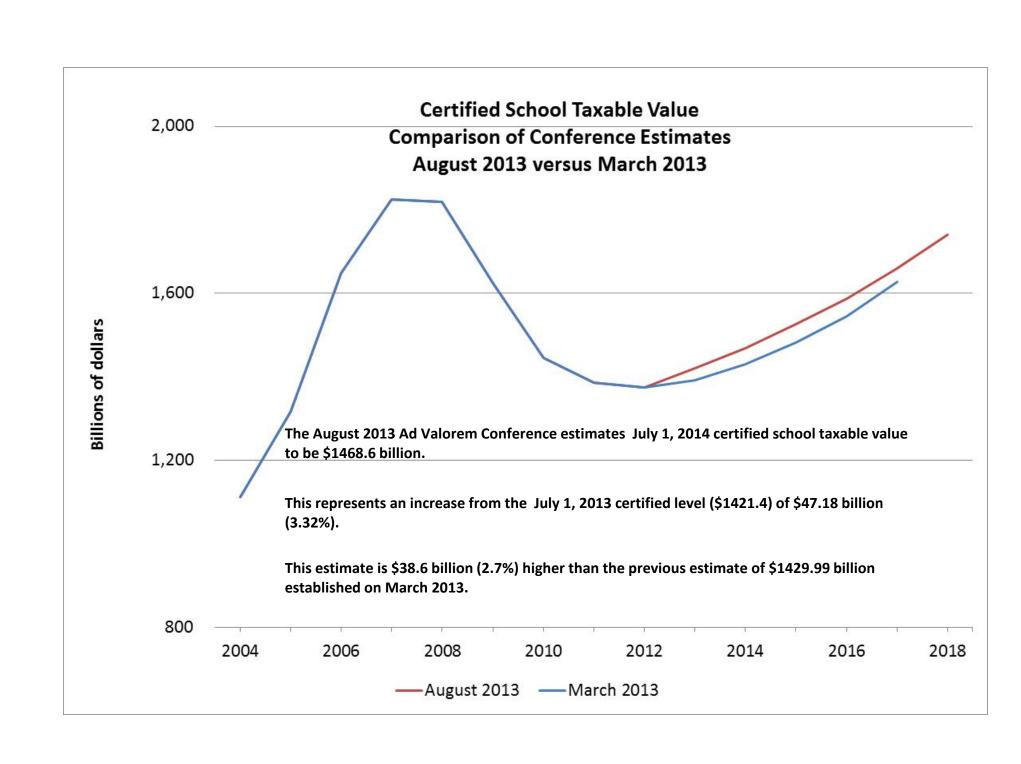

### **Executive Summary**

Estimates of the statewide property tax roll are primarily used in the appropriations process to approximate the Required Local Effort (RLE) millage rate. This is the rate local school districts must levy in order to participate in the Florida Education Finance Program. The 2014 certified school taxable value is now estimated to be \$1,468.61 billion. This represents an increase of \$38.62 billion or a 2.70% percent increase from the March 2013 forecast (\$1,429.99 billion). At 96 percent, the value of one mil is projected to be \$1,409.9 million.

July 1, 2014 Certified School Taxable Value

| (billions of dollars)           | Actual July 1, 2013<br>Certified School Taxable<br>Value | March 2013 Estimate of<br>July 1, 2014 Certified<br>School Taxable Value | August 2013 Estimate of<br>July 1, 2014 Certified<br>School Taxable Value | Change in Estimates<br>(Mar 13 vs Aug 13) | Change from Actual | Percentage Change from<br>Actual |
|---------------------------------|----------------------------------------------------------|--------------------------------------------------------------------------|---------------------------------------------------------------------------|-------------------------------------------|--------------------|----------------------------------|
| School Taxable Value            | 1,421.43                                                 | 1,429.99                                                                 | 1,468.61                                                                  | 38.62                                     | 47.18              | 3.32%                            |
| Real Property                   | 1,317.69                                                 | 1,328.39                                                                 | 1,363.81                                                                  | 35.42                                     | 46.12              | 3.50%                            |
| Personal Property               | 102.44                                                   | 100.28                                                                   | 103.46                                                                    | 3.18                                      | 1.02               | 1.00%                            |
| Centrally Assessed Property     | 1.30                                                     | 1.32                                                                     | 1.34                                                                      | 0.02                                      | 0.04               | 3.08%                            |
|                                 |                                                          |                                                                          |                                                                           |                                           |                    |                                  |
| Value of one mill at 96 percent | 1.36                                                     | 1.37                                                                     | 1.41                                                                      | 0.04                                      | 0.05               | 3.32%                            |