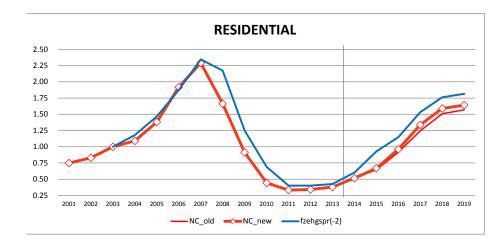

# AD VALOREM ESTIMATING CONFERENCE

March 7, 2014

|                                                   |                                        |                             | <u>Page</u> |
|---------------------------------------------------|----------------------------------------|-----------------------------|-------------|
| Florida Ad Valorem Tax Roll                       | Overview                               |                             | 1           |
|                                                   | County Taxable Value                   | Amount<br>Percentage Change | 2<br>3      |
|                                                   | School Taxable Value                   | Amount<br>Percentage Change | 4<br>5      |
| Level of Assessment<br>School Funding Calculation |                                        |                             | 6<br>7      |
| Value Change                                      | Homestead<br>Non-Homestead Residential |                             | 8<br>9      |
|                                                   | Agricultural<br>Non-Residential        |                             | 10<br>11    |
| New Construction                                  |                                        |                             | 12          |