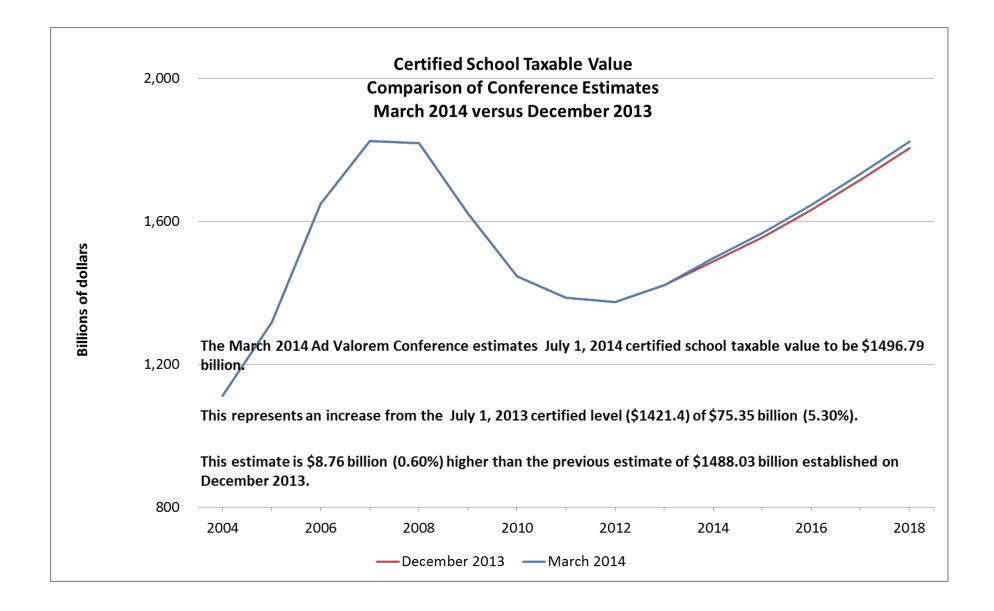

## **Executive Summary**

Estimates of the statewide property tax roll are primarily used in the appropriations process to approximate the Required Local Effort (RLE) millage rate. This is the rate local school districts must levy in order to participate in the Florida Education Finance Program. The 2014 certified school taxable value is now estimated to be \$1,496.79 billion. This represents an increase of \$8.76 billion or a 0.60% percent increase from the December 2013 forecast (\$1,488.03 billion). At 96 percent, the value of one mil is projected to be \$1,436.91 million.

### July 1, 2014 Certified School Taxable Value

| (billions of dollars)           | Actual July 1, 2013<br>Certified School Taxable<br>Value | December 2013 Estimate<br>of July 1, 2014 Certified<br>School Taxable Value | March 2014 Estimate of<br>July 1, 2014 Certified<br>School Taxable Value | Change in Estimates<br>(Dec 13 vs Mar 14) | Change from Actual | Percentage Change from<br>Actual |
|---------------------------------|----------------------------------------------------------|-----------------------------------------------------------------------------|--------------------------------------------------------------------------|-------------------------------------------|--------------------|----------------------------------|
| School Taxable Value            | 1,421.43                                                 | 1,488.03                                                                    | 1,496.79                                                                 | 8.76                                      | 75.36              | 5.30%                            |
| Real Property                   | 1,315.94                                                 | 1,380.40                                                                    | 1,389.19                                                                 | 8.79                                      | 73.25              | 5.57%                            |
| Personal Property               | 104.19                                                   | 106.30                                                                      | 106.27                                                                   | -0.03                                     | 2.08               | 2.00%                            |
| Centrally Assessed Property     | 1.30                                                     | 1.33                                                                        | 1.33                                                                     | 0.00                                      | 0.03               | 2.31%                            |
|                                 |                                                          |                                                                             |                                                                          |                                           |                    |                                  |
| Value of one mill at 96 percent | 1.36                                                     | 1.43                                                                        | 1.44                                                                     | 0.01                                      | 0.07               | 5.30%                            |