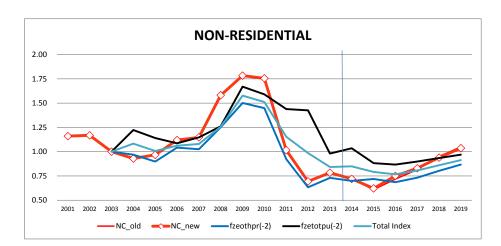

# AD VALOREM ESTIMATING CONFERENCE

March 7, 2014

|                                                   |                                        |                             | <u>Page</u> |
|---------------------------------------------------|----------------------------------------|-----------------------------|-------------|
| Florida Ad Valorem Tax Roll                       | Overview                               |                             | 1           |
|                                                   | County Taxable Value                   | Amount<br>Percentage Change | 2<br>3      |
|                                                   | School Taxable Value                   | Amount<br>Percentage Change | 4<br>5      |
| Level of Assessment<br>School Funding Calculation |                                        |                             | 6<br>7      |
| Value Change                                      | Homestead<br>Non-Homestead Residential |                             | 8<br>9      |
|                                                   | Agricultural<br>Non-Residential        |                             | 10<br>11    |
| New Construction                                  |                                        |                             | 12          |