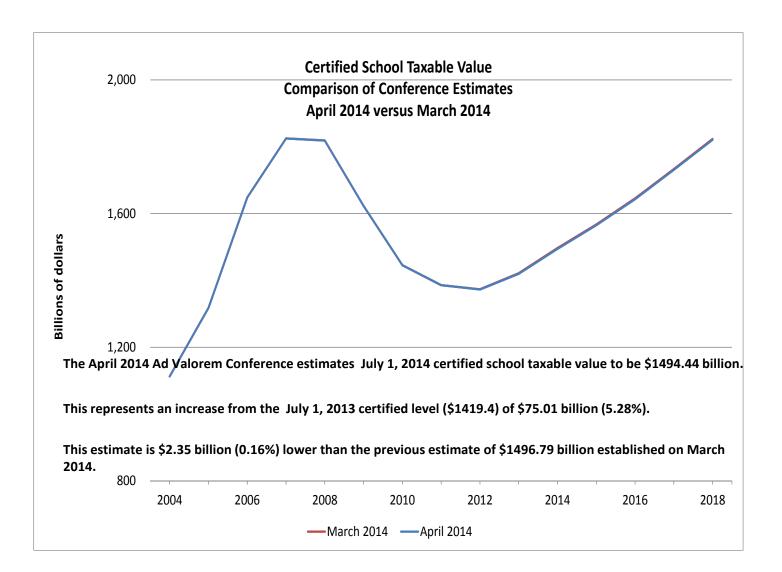

### **Executive Summary**

Estimates of the statewide property tax roll are primarily used in the appropriations process to approximate the Required Local Effort (RLE) millage rate. This is the rate local school districts must levy in order to participate in the Florida Education Finance Program. The 2014 certified school taxable value is now estimated to be \$1,494.44 billion. This represents a decrease of \$2.35 billion or a 0.16% percent decrease from the March 2014 forecast (\$1,496.79 billion). At 96 percent, the value of one mil is projected to be \$1,434.66 million. The decrease in the March forecast is due to an adjustment to Citrus County's tax roll, resulting from litigation that has now been settled and formally approved by the Circuit Court of the Fifth Judicial Circuit.

July 1, 2014 Certified School Taxable Value

| (billions of dollars)           | Actual July 1, 2013<br>Certified School Taxable<br>Value | March 2014 Estimate of<br>July 1, 2014 Certified<br>School Taxable Value | April 2014 Estimate of<br>July 1, 2014 Certified<br>School Taxable Value | Change in Estimates<br>(Mar 14 vs Apr 14) | Change from Actual | Percentage Change from<br>Actual |
|---------------------------------|----------------------------------------------------------|--------------------------------------------------------------------------|--------------------------------------------------------------------------|-------------------------------------------|--------------------|----------------------------------|
| School Taxable Value            | 1,419.43                                                 | 1,496.79                                                                 | 1,494.44                                                                 | -2.35                                     | 75.01              | 5.28%                            |
| Real Property                   | 1,315.79                                                 | 1,389.18                                                                 | 1,388.89                                                                 | -0.29                                     | 73.10              | 5.56%                            |
| Personal Property               | 102.34                                                   | 106.28                                                                   | 104.22                                                                   | -2.06                                     | 1.88               | 1.84%                            |
| Centrally Assessed Property     | 1.30                                                     | 1.33                                                                     | 1.33                                                                     | 0.00                                      | 0.03               | 2.31%                            |
|                                 | •                                                        | •                                                                        | •                                                                        |                                           |                    | •                                |
| Value of one mill at 96 percent | 1.36                                                     | 1.44                                                                     | 1.43                                                                     | 0.00                                      | 0.07               | 5.28%                            |