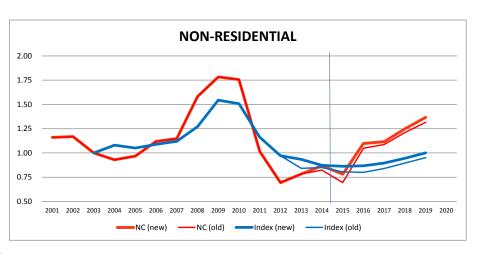

Florida's housing market continues to drive the shape of the overall forecast. Recent residential data from the Federal Housing Finance Agency (FHFA) Price Index shows significant growth in all parts of the state. The new forecast is premised on the belief this growth will continue; however, there is some concern about using the FHFA House Price Index as the primary data source since the index may not fully capture the true state of Florida's housing market. Because the FHFA Price Index uses repeat sales at metropolitan statistical area (MSA) levels, there is a tendency to overstate growth rates due to strong regional refinancing activities. This would be especially true for the smaller counties (particularly within the fiscally constrained counties group) that have very small value growth as the larger counties within the MSA drive the state's strong growth in housing index. In addition, the Conference paid particular attention to the state's decreasing homeownership rate which has implications for the potential mix of properties. Overall, the Conference took a cautious approach to predicting future price appreciation in both the residential and nonresidential housing sectors. The concern regarding downward pressure on new construction of nonresidential commercial properties continues as commercial real estate vacancy rates remain high.