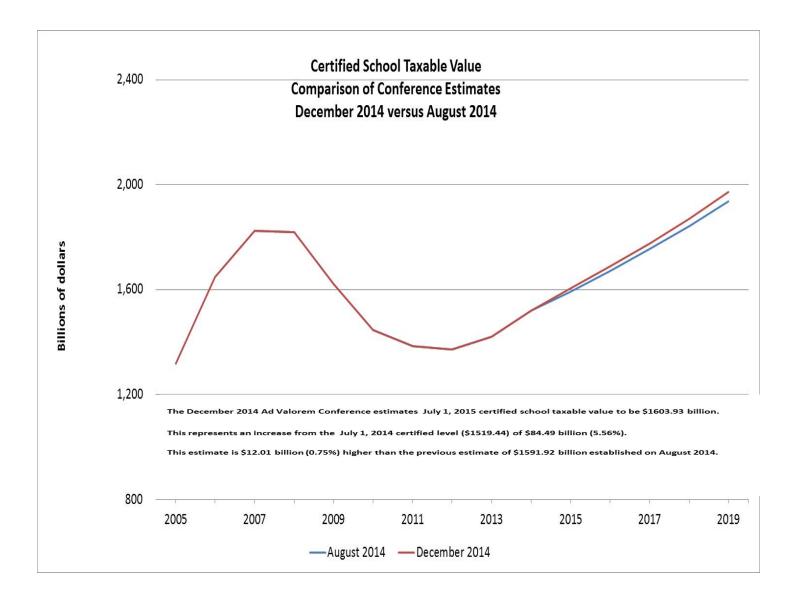

# **Executive Summary**

Estimates of the statewide property tax roll are primarily used in the appropriations process to approximate the Required Local Effort (RLE) millage rate. This is the rate local school districts must levy in order to participate in the Florida Education Finance Program. The 2015 certified school taxable value is now estimated to be \$1,603.93 billion. This represents an addition of \$12.01 billion or a 0.75% percent increase from the August 2014 forecast (\$1,591.92 billion). At 96 percent, the value of one mil is projected to be \$1,539.8 million.

July 1, 2015 Certified School Taxable Value

| (billions of dollars)           | Actual July 1, 2014<br>Certified School Taxable<br>Value | 3        | December 2014 Estimate<br>of July 1, 2015 Certified<br>School Taxable Value | Change in Estimates<br>(Aug 14 vs Dec 14) | Change from Actual | Percentage Change from<br>Actual |
|---------------------------------|----------------------------------------------------------|----------|-----------------------------------------------------------------------------|-------------------------------------------|--------------------|----------------------------------|
| School Taxable Value            | 1,519.44                                                 | 1,591.92 | 1,603.93                                                                    | 12.01                                     | 84.49              | 5.56%                            |
| Real Property                   | 1,412.44                                                 | 1,484.74 | 1,495.02                                                                    | 10.28                                     | 82.58              | 5.85%                            |
| Personal Property               | 105.63                                                   | 105.76   | 107.50                                                                      | 1.74                                      | 1.87               | 1.77%                            |
| Centrally Assessed Property     | 1.37                                                     | 1.42     | 1.41                                                                        | -0.01                                     | 0.04               | 2.92%                            |
|                                 |                                                          |          |                                                                             |                                           |                    |                                  |
| Value of one mill at 96 percent | 1 46                                                     | 1 53     | 1 54                                                                        | 0.01                                      | 0.08               | 5 56%                            |