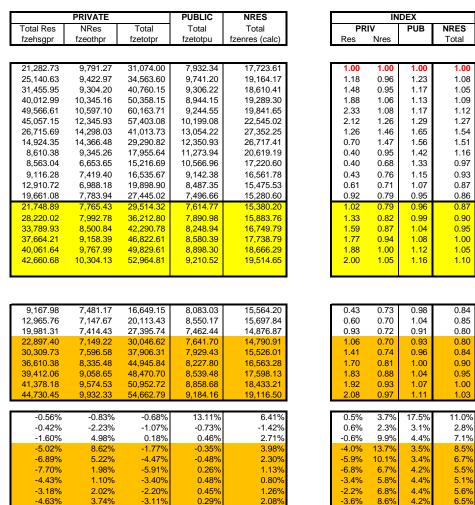

# **Executive Summary**

Estimates of the statewide property tax roll are primarily used in the appropriations process to approximate the Required Local Effort (RLE) millage rate. This is the rate local school districts must levy in order to participate in the Florida Education Finance Program. The 2015 certified school taxable value is now estimated to be \$1,603.93 billion. This represents an addition of \$12.01 billion or a 0.75% percent increase from the August 2014 forecast (\$1,591.92 billion). At 96 percent, the value of one mil is projected to be \$1,539.8 million.

Florida's housing market continues to drive the shape of the overall forecast. Recent residential data from the Federal Housing Finance Agency (FHFA) Price Index shows significant growth in all parts of the state. The new forecast is premised on the belief this growth will continue; however, there is some concern about using the FHFA House Price Index as the primary data source since the index may not fully capture the true state of Florida's housing market. Because the FHFA Price Index uses repeat sales at metropolitan statistical area (MSA) levels, there is a tendency to overstate growth rates due to strong regional refinancing activities. This would be especially true for the smaller counties (particularly within the fiscally constrained counties group) that have very small value growth as the larger counties within the MSA drive the state's strong growth in housing index. In addition, the Conference paid particular attention to the state's decreasing homeownership rate which has implications for the potential mix of properties. Overall, the Conference took a cautious approach to predicting future price appreciation in both the residential and nonresidential housing sectors. The concern regarding downward pressure on new construction of nonresidential commercial properties continues as commercial real estate vacancy rates remain high.

County (non-school) taxable value is lower than school taxable value due to the greater number of exemptions available to property owners. In recent years, the Revenue Estimating Conference has been forecasting county taxable value separately from school taxable value. County taxable value on January 1, 2015 is projected to be \$1,473.38 billion. On an annual basis, this represents an increase of \$9.12 billion or a 0.62% increase from the August 2014 forecast (\$1,464.26 billion).

July 1, 2015 Certified School Taxable Value

| (billions of dollars)           | Actual July 1, 2014<br>Certified School Taxable<br>Value | 3        | December 2014 Estimate<br>of July 1, 2015 Certified<br>School Taxable Value | Change in Estimates<br>(Aug 14 vs Dec 14) | Change from Actual | Percentage Change from<br>Actual |
|---------------------------------|----------------------------------------------------------|----------|-----------------------------------------------------------------------------|-------------------------------------------|--------------------|----------------------------------|
| School Taxable Value            | 1,519.44                                                 | 1,591.92 | 1,603.93                                                                    | 12.01                                     | 84.49              | 5.56%                            |
| Real Property                   | 1,412.44                                                 | 1,484.74 | 1,495.02                                                                    | 10.28                                     | 82.58              | 5.85%                            |
| Personal Property               | 105.63                                                   | 105.76   | 107.50                                                                      | 1.74                                      | 1.87               | 1.77%                            |
| Centrally Assessed Property     | 1.37                                                     | 1.42     | 1.41                                                                        | -0.01                                     | 0.04               | 2.92%                            |
|                                 |                                                          |          |                                                                             |                                           |                    |                                  |
| Value of one mill at 96 percent | 1 46                                                     | 1 53     | 1 54                                                                        | 0.01                                      | 0.08               | 5 56%                            |

#### January 1, 2015 County Taxable Value

| (billions of dollars)       | Actual 2014 Taxable<br>Value | August 2014 Estimate of<br>January 1, 2015 County<br>Taxable Value | December 2014 Estimate<br>of January 1, 2015<br>County Taxable Value | Change in Estimates<br>(Aug 14 vs Dec 14) | Change from Actual | Percentage Change from<br>Actual |
|-----------------------------|------------------------------|--------------------------------------------------------------------|----------------------------------------------------------------------|-------------------------------------------|--------------------|----------------------------------|
| County Taxable Value        | 1,391.61                     | 1,464.26                                                           | 1,473.38                                                             | 9.12                                      | 81.77              | 5.88%                            |
| Real Property               | 1,284.61                     | 1,357.08                                                           | 1,364.47                                                             | 7.39                                      | 79.86              | 6.22%                            |
| Personal Property           | 105.63                       | 105.76                                                             | 107.50                                                               | 1.74                                      | 1.87               | 1.77%                            |
| Centrally Assessed Property | 1.37                         | 1.42                                                               | 1.41                                                                 | -0.01                                     | 0.04               | 2.92%                            |