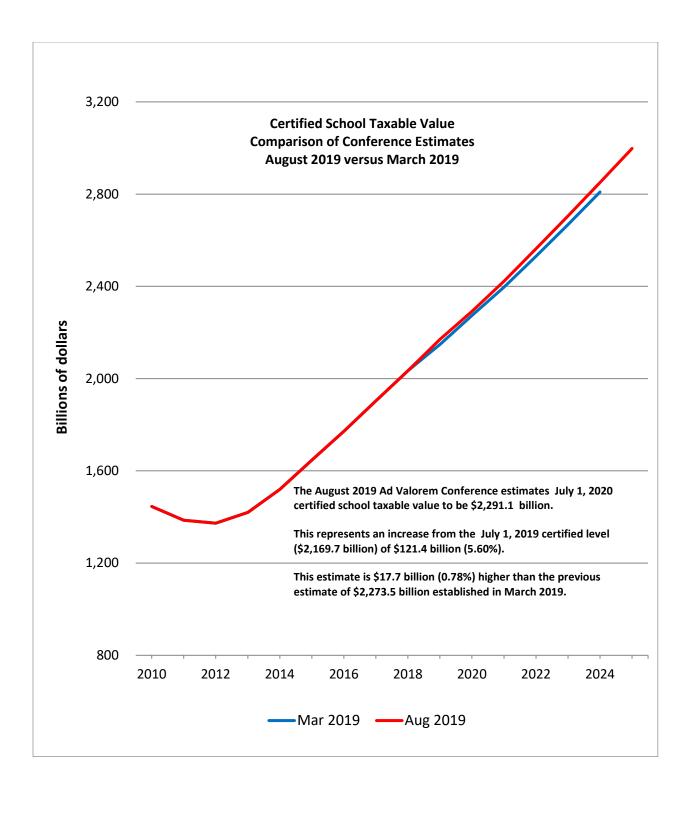

## Revenue Estimating Conference Ad Valorem Assessments August 5, 2019 Executive Summary

Estimates of the statewide property tax roll are primarily used in the appropriations process to approximate the Required Local Effort (RLE) millage rate. This is the rate local school districts must levy in order to participate in the Florida Education Finance Program. The 2019 certified school taxable value came in at \$2,169.72 billion or one percent higher than forecast. This gain was, in part, due to new construction which came in higher across the board. The new projection for 2020 is \$2,291.12 billion. The new estimate is \$121.40 billion or 5.6 percent higher than the 2019 actual number, and \$17.65 billion more than the previous estimate for 2020 of \$2,273.47 billion adopted in March 2019. At 96 percent, the value of one mil is projected to be \$2,199.48 million. As a result, the shape of the new forecast was essentially unchanged from the March forecast, with only modest adjustments to the projected growth rates.

July 1, 2020 Certified School Taxable Value