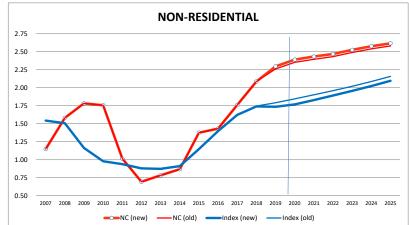

Florida's housing market continues to drive the shape of the overall forecast. Recent residential data from the Federal Housing Finance Agency price index shows value growth in virtually all parts of the state. The new forecast is premised on the belief this value growth will continue, although the pace will moderate relative to last year. This expectation is in line with the forecast adopted by the Florida Economic Estimating Conference.