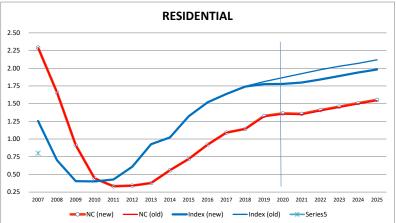

Florida's housing market continues to drive the shape of the overall forecast. Recent residential data from the Federal Housing Finance Agency price index shows value growth in virtually all parts of the state. The new forecast is premised on the belief this value growth will continue, although the pace will moderate relative to last year. This expectation is in line with the forecast adopted by the Florida Economic Estimating Conference.