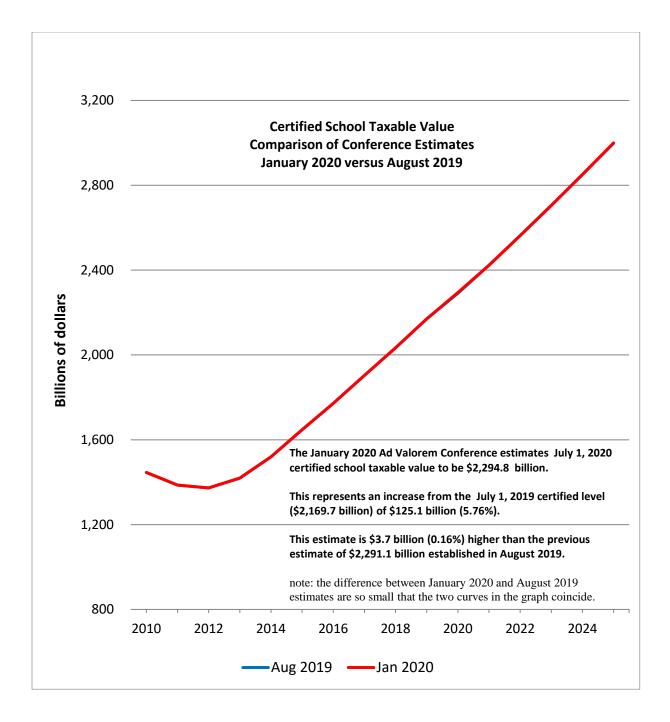

Revenue Estimating Conference Ad Valorem Assessments January 6, 2020 Executive Summary

Estimates of the statewide property tax roll are primarily used in the appropriations process to approximate the Required Local Effort (RLE) millage rate. This is the rate local school districts must levy in order to participate in the Florida Education Finance Program. The 2019 certified school taxable value came in at \$2,169.72 billion. The new projection for 2020 is \$2,294.77 billion. The revised estimate is \$125.06 billion or 5.8 percent higher than the 2019 actual number, and \$3.65 billion (well less than one quarter of one percent) more than the previous estimate for 2020 of \$2,291.12 billion adopted in August 2019. At 96 percent, the value of one mil is projected to be \$2,202.98 million. As a result, the shape of the new forecast was essentially unchanged from the August forecast, with only modest adjustments to the projected growth rates.

July 1, 2020 Certified School Taxable Value

\*Total school taxable value includes Value Adjustment Board changes and other tax roll adjustments. Components may not add up to the total.

2 20

2.08

Value of one mill at 96 percent