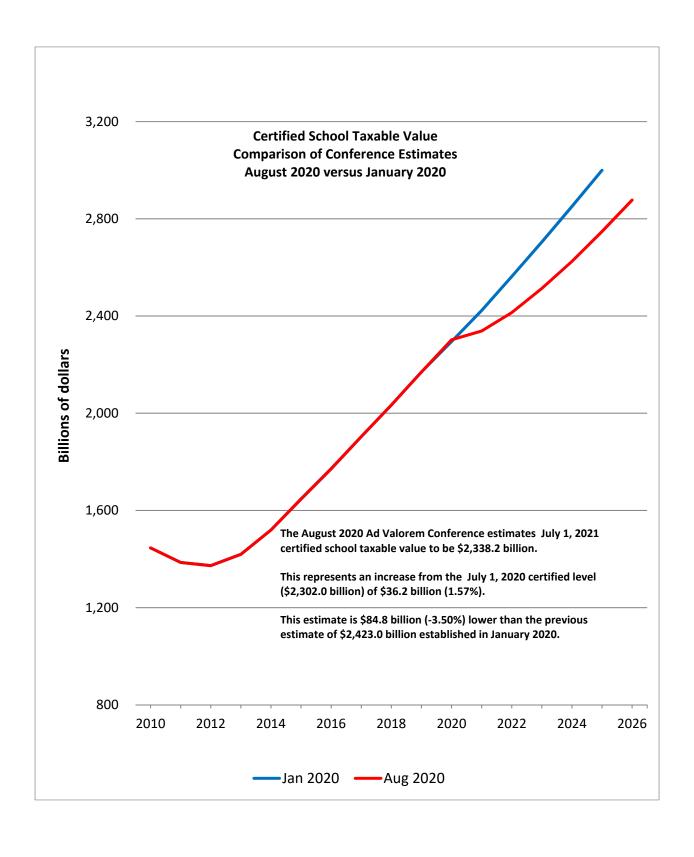

## Revenue Estimating Conference Ad Valorem Assessments August 7, 2020 Executive Summary

On August 3, 2020, the Revenue Estimating Conference met in the first stage of a two-stage process culminating on August 7, 2020, to adopt a new forecast for Ad Valorem Assessments. Estimates of the statewide property tax roll are primarily used in the appropriations process to calculate the expected Required Local Effort (RLE) millage rate. This is the rate local school districts must levy in order to participate in the Florida Education Finance Program. The 2020 certified school taxable value came in at \$2,301.97 billion (+0.3 percent higher than forecast). The new projection for 2021 is \$2,338.20 billion. The new estimate is \$36.2 billion or 1.6 percent higher than the 2020 actual number, but \$84.76 billion lower than the previous estimate for 2021 of \$2,422.95 billion adopted in January 2020. At 96 percent, the value of one mil is projected to be \$2,244.67 million.

| (billions of dollars)           | Actual July 1, 2020<br>Certified School Taxable<br>Value | Jan 2020 Estimate of July<br>1, 2021 Certified School<br>Taxable Value | Aug 2020 Estimate of<br>July 1, 2021 Certified<br>School Taxable Value | Change in Estimates<br>(Aug. 20 vs Jan. 19) | Change from 2020 Actual | Percentage Change from<br>2020 Actual |
|---------------------------------|----------------------------------------------------------|------------------------------------------------------------------------|------------------------------------------------------------------------|---------------------------------------------|-------------------------|---------------------------------------|
| School Taxable Value            | 2,301.97                                                 | 2,422.95                                                               | 2,338.20                                                               | -84.76                                      | 36.22                   | 1.57%                                 |
| Real Property                   | 2,164.33                                                 | 2,280.48                                                               | 2,199.13                                                               | -81.36                                      | 34.80                   | 1.61%                                 |
| Personal Property               | 135.87                                                   | 140.47                                                                 | 137.30                                                                 | -3.17                                       | 1.42                    | 1.05%                                 |
| Centrally Assessed Property     | 1.77                                                     | 2.00                                                                   | 1.77                                                                   | -0.22                                       | 0.00                    | 0.00%                                 |
|                                 | •                                                        |                                                                        |                                                                        |                                             | •                       |                                       |
| Value of one mill at 96 percent | 2.21                                                     | 2.33                                                                   | 2.24                                                                   | -0.08                                       | 0.03                    | 1.57%                                 |

July 1, 2021 Certified School Taxable Value