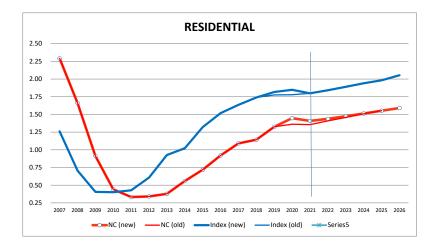

In contrast, expectations for the two residential sectors (homestead and non-homestead residential) provide a steadying influence over the forecast horizon and keep the 2021 roll positive relative to the prior year. Recent residential data from the Federal Housing Finance Agency price index shows value growth in virtually all parts of the state. The new forecast is premised on the belief this value growth will continue in the residential sectors, although the pace will moderate relative to last year.