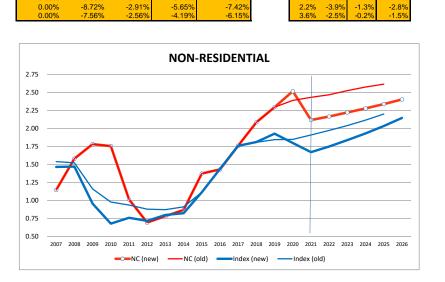

Conditions in Florida's housing market are still important to the overall forecast, but they are not the singular driving factors they once were. The persistent economic effects from the Coronavirus outbreak are expected to have their greatest impact on the non-residential sector, as commercial property becomes vacant, idled or lower income-producing. As a result, an outright decline in total non-residential taxable value is expected when the 2021 roll is approved and then again in 2022 before it resumes year-over-year positive growth. Annual growth rates remain low in this sector through the rest of the forecast period. This expectation is in line with the forecast adopted by the Florida Economic Estimating Conference.