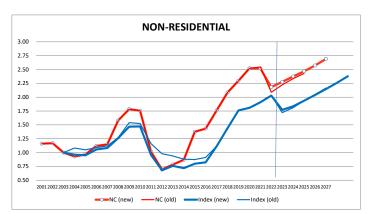

Conditions in Florida's housing market are still important to the overall forecast, but they are not the singular driving factors they once were. The persistent economic effects from the Coronavirus outbreak have had and are expected to continue to have the most impact on the non-residential sector, as some commercial properties become vacant, idled or lower income-producing. As a result, the growth rate in total non-residential taxable value is lower than the residential sectors in the approved 2021 tax roll and is expected to be lower in 2022 as well. Annual growth rates remain relatively low in this sector through the rest of the forecast period. This expectation is in line with the forecast adopted by the Florida Economic Estimating Conference.

In contrast, expectations for the two residential sectors (homestead and non-homestead residential) provide a steadying influence over the forecast horizon. Recent residential data from the Federal Housing Finance Agency price index shows value growth in virtually all parts of the state. The new forecast is premised on the belief this value growth will continue in these residential sectors.