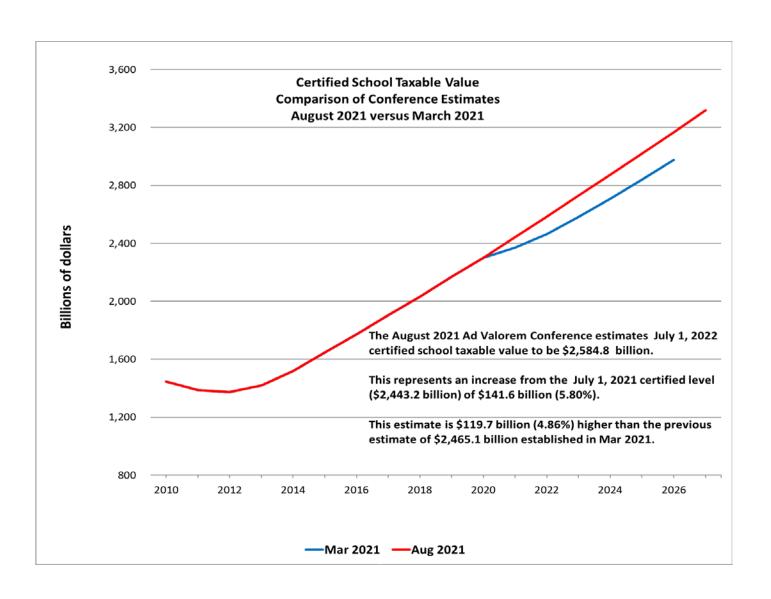

### Revenue Estimating Conference Ad Valorem Assessments August 2, 2021 Executive Summary

Estimates of the statewide property tax roll are primarily used in the appropriations process to calculate the expected Required Local Effort (RLE) millage rate. This is the rate local school districts must levy in order to participate in the Florida Education Finance Program. The 2021 certified school taxable value came in at \$2,443.19 billion. The new projection for 2022 is \$2,584.79 billion or \$119.71 billion higher than the previous estimate for 2022 of \$2,465.08 billion adopted in March 2021. At 96 percent, the value of one mil is now projected to be \$2,481.40 million.

| (billions of dollars)           | Actual July 1, 2021<br>Certified School Taxable<br>Value | Mar 2021 Estimate of July<br>1, 2022 Certified School<br>Taxable Value | Aug 2021 Estimate of<br>July 1, 2022 Certified<br>School Taxable Value | Change in Estimates<br>(Aug. 21 vs Mar. 21) | Change from 2021 Actual | Percentage Change from<br>2021 Actual |
|---------------------------------|----------------------------------------------------------|------------------------------------------------------------------------|------------------------------------------------------------------------|---------------------------------------------|-------------------------|---------------------------------------|
| School Taxable Value            | 2,443.19                                                 | 2,465.08                                                               | 2,584.79                                                               | 119.71                                      | 141.60                  | 5.80%                                 |
| Real Property                   | 2,302.49                                                 | 2,318.59                                                               | 2,439.80                                                               | 121.21                                      | 137.31                  | 5.96%                                 |
| Personal Property               | 138.86                                                   | 144.62                                                                 | 143.08                                                                 | -1.54                                       | 4.23                    | 3.04%                                 |
| Centrally Assessed Property     | 1.84                                                     | 1.86                                                                   | 1.90                                                                   | 0.04                                        | 0.06                    | 3.50%                                 |
|                                 |                                                          |                                                                        |                                                                        |                                             | •                       |                                       |
| Value of one mill at 96 percent | 2.35                                                     | 2.37                                                                   | 2.48                                                                   | 0.11                                        | 0.14                    | 5.80%                                 |