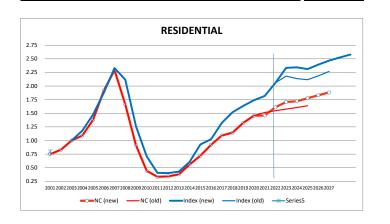

Conditions in Florida's housing market are still important to the overall forecast, but they are not the singular driving factors they once were. The persistent economic effects from the Coronavirus outbreak have had and are expected to continue to have the most impact on the non-residential sector, as some commercial properties become vacant, idled or lower income-producing. As a result, the growth rate in total non-residential taxable value is lower than the residential sectors in the approved 2021 tax roll and is expected to be lower in 2022 as well. Annual growth rates remain relatively low in this sector through the rest of the forecast period. This expectation is in line with the forecast adopted by the Florida Economic Estimating Conference.

In contrast, expectations for the two residential sectors (homestead and non-homestead residential) provide a steadying influence over the forecast horizon. Recent residential data from the Federal Housing Finance Agency price index shows value growth in virtually all parts of the state. The new forecast is premised on the belief this value growth will continue in these residential sectors.