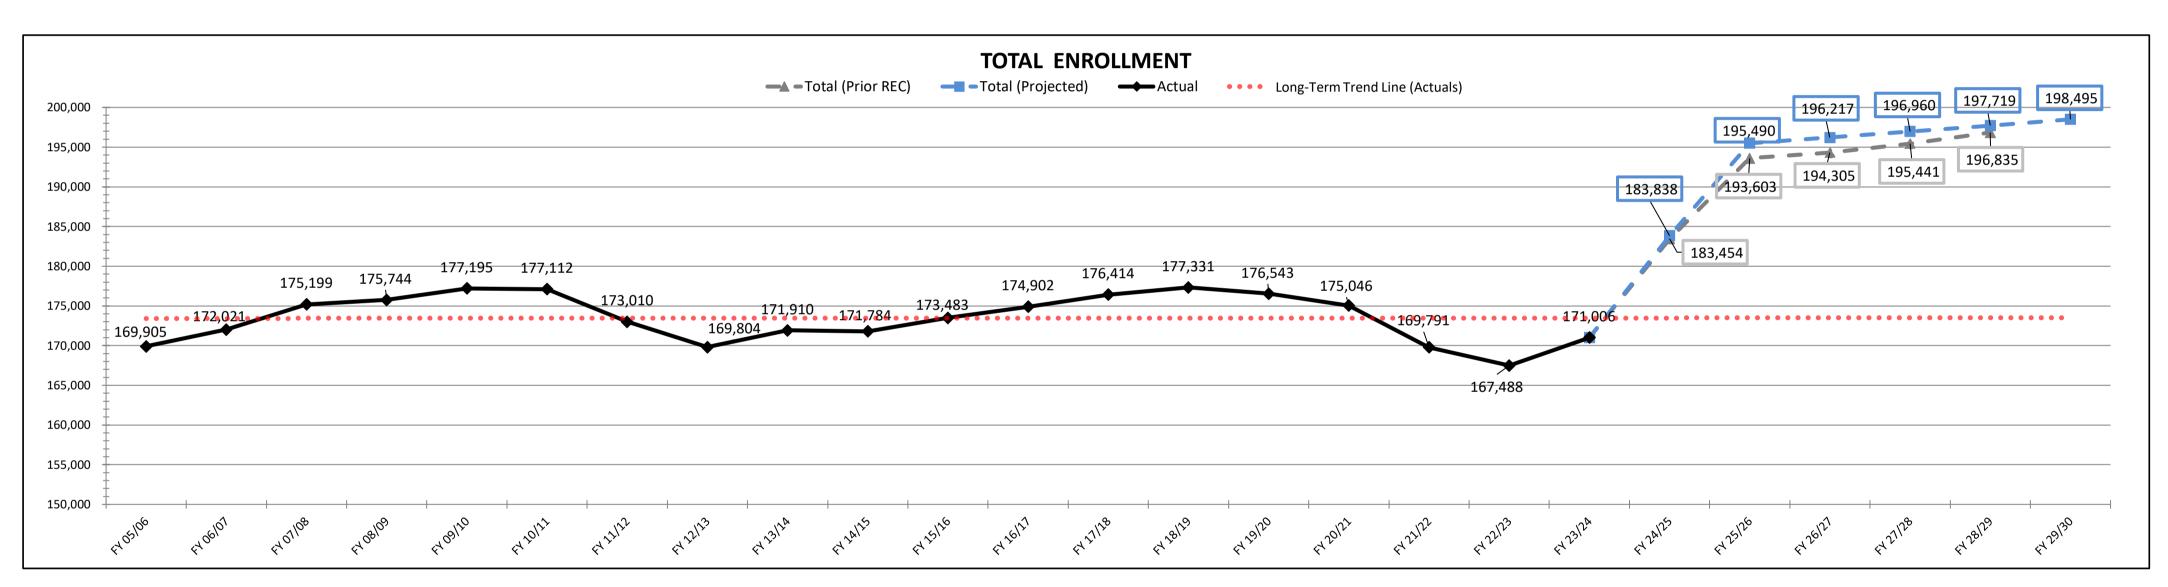

#### **ENROLLMENT**

The changes in enrollment between July 2024 and December 2024 reflect a net decrease of 198 contracts, or 0.1% of total subscribers. Enrollment in PPO plans increased by 205 subscribers, or 0.2%, and HMO plan enrollment decreased by 461 subscribers, or 0.5%. Active subscriber enrollment increased by 47 subscribers, or 0.03%, and the net change in non-active membership was a decrease of 245 subscribers, or 0.79%.

The changes in FY24-25 enrollment between July 2024 outlook and January 2025 outlook reflect a net increase of 384 contracts, or 0.21% of total subscribers. Enrollment in PPO plans increased by 1,379 subscribers, or 1.55%, and HMO plan enrollment decreased by 778 subscribers, or 0.85%. Active subscriber enrollment increased by 2,526 subscribers, or 1.68%, and the net change in non-active membership was a decrease of 2,142 subscribers, or –6.53%.

Enrollment patterns for FY 2025-26 through FY 2029-30 reflect an average annual increase of 819 subscribers for Active coverage, compared to an increase of 521 subscribers in the Prior Outlook. Early Retiree enrollment is projected to decrease an average of 86 subscribers annually, compared to an increase of 12 subscribers projected in the Prior Outlook. Enrollment in the Medicare coverage categories, including the MAPD Plans, is expected to increase by an average of 32 subscribers annually, compared to an increase of 544 subscribers projected in the Prior Outlook. Total enrollment is projected to increase by an average of 751 subscribers annually throughout the forecast period, compared to an increase of 1,078 subscribers annually, as projected in the Prior Outlook.

As directed in Chapter 2024-230 (HB 5101), enrollment for FY 2024-25 had an increase in enrollment starting in January 2025 due to the addition of the Florida Colleges System (FCS) to the State Group Insurance Program which comprises 28 state colleges throughout Florida. The impact of adding the FCS enrollment was 19,334 as compared to 19,155 subscribers projected in prior conference.

# Enrollment Outlook by Fiscal Year Changes to Conference Forecast - January 2025 Compared to July 2024

|                                     |                           | i        | FY 2024-25 |         | F        | Y 2025-26 |         | F        | Y 2026-27 |         | F        | Y 2027-28 |         | F        | Y 2028-29 |         | F        | Y 2029-30 | ,       |
|-------------------------------------|---------------------------|----------|------------|---------|----------|-----------|---------|----------|-----------|---------|----------|-----------|---------|----------|-----------|---------|----------|-----------|---------|
|                                     |                           | July '24 | Jan '25    | Diff.   | July '24 | Jan '25   | Diff.   | July '24 | Jan '25   | Diff.   | July '24 | Jan '25   | Diff.   | July '24 | Jan '25   | Diff.   | July '24 | Jan '25   | Diff.   |
|                                     |                           |          |            |         |          |           |         |          |           |         |          |           |         |          |           |         |          |           |         |
|                                     | PPO Standard              | 84,555   | 85,612     | 1,057   | 90,096   | 92,598    | 2,502   | 90,223   | 93,040    | 2,817   | 91,074   | 93,484    | 2,410   | 91,330   | 93,930    | 2,600   | -        | 94,378    | 94,378  |
| Average Enrollment                  | PPO HDHP                  | 4,666    | 4,989      | 323     | 4,969    | 5,686     | 717     | 4,976    | 5,806     | 830     | 5,023    | 5,929     | 906     | 5,036    | 6,055     | 1,019   | -        | 6,183     | 6,183   |
| by Plan                             | HMO Standard              | 89,538   | 88,574     | (964)   | 93,260   | 92,095    | (1,165) | 93,388   | 92,042    | (1,346) | 93,193   | 91,989    | (1,204) | 93,871   | 91,936    | (1,935) | -        | 91,883    | 91,883  |
|                                     | HMO HDHP                  | 1,647    | 1,833      | 186     | 1,725    | 2,079     | 354     | 1,735    | 2,122     | 387     | 1,738    | 2,166     | 428     | 1,755    | 2,211     | 456     | -        | 2,257     | 2,257   |
|                                     | MA-PD                     | 3,048    | 2,831      | (218)   | 3,553    | 3,032     | (521)   | 3,983    | 3,207     | (776)   | 4,413    | 3,392     | (1,021) | 4,843    | 3,587     | (1,256) |          | 3,794     | 3,794   |
|                                     | Total                     | 183,454  | 183,838    | 384     | 193,603  | 195,490   | 1,887   | 194,305  | 196,217   | 1,912   | 195,441  | 196,960   | 1,519   | 196,835  | 197,719   | 884     |          | 198,495   | 198,495 |
|                                     |                           |          |            |         |          |           |         |          |           |         |          |           |         |          |           |         |          |           |         |
|                                     | Active (Non-OPS) Standard | 138,740  | 141,005    | 2,265   | 146,146  | 151,790   | 5,644   | 146,341  | 152,427   | 6,086   | 146,778  | 153,060   | 6,282   | 147,544  | 153,688   | 6,144   | -        | 154,311   | 154,311 |
|                                     | Active (Non-OPS) HDHP     | 5,688    | 6,216      | 528     | 6,031    | 7,175     | 1,144   | 6,046    | 7,368     | 1,322   | 6,090    | 7,566     | 1,476   | 6,116    | 7,769     | 1,653   | -        | 7,978     | 7,978   |
| Averese Enrellment                  | OPS Standard              | 5,735    | 5,496      | (239)   | 6,038    | 5,595     | (443)   | 6,051    | 5,590     | (461)   | 6,074    | 5,585     | (489)   | 6,106    | 5,580     | (526)   | -        | 5,575     | 5,575   |
| Average Enrollment by Coverage Type | OPS HDHP                  | 506      | 478        | (28)    | 539      | 474       | (65)    | 541      | 467       | (74)    | 547      | 460       | (87)    | 551      | 453       | (98)    | -        | 446       | 446     |
| by coverage Type                    | COBRA                     | 256      | 271        | 15      | 268      | 264       | (4)     | 268      | 249       | (19)    | 270      | 235       | (35)    | 271      | 222       | (49)    | -        | 209       | 209     |
|                                     | Early Retiree             | 2,833    | 2,567      | (266)   | 2,989    | 2,428     | (561)   | 2,995    | 2,337     | (658)   | 3,009    | 2,249     | (760)   | 3,025    | 2,165     | (860)   | -        | 2,084     | 2,084   |
|                                     | Medicare                  | 26,648   | 24,974     | (1,674) | 28,039   | 24,732    | (3,307) | 28,080   | 24,572    | (3,508) | 28,260   | 24,413    | (3,847) | 28,379   | 24,255    | (4,124) | -        | 24,098    | 24,098  |
|                                     | MA-PD                     | 3,048    | 2,831      | (218)   | 3,553    | 3,032     | (521)   | 3,983    | 3,207     | (776)   | 4,413    | 3,392     | (1,021) | 4,843    | 3,587     | (1,256) |          | 3,794     | 3,794   |
|                                     | Total                     | 183,454  | 183,838    | 384     | 193,603  | 195,490   | 1,887   | 194,305  | 196,217   | 1,912   | 195,441  | 196,960   | 1,519   | 196,835  | 197,719   | 884     | -        | 198,495   | 198,495 |