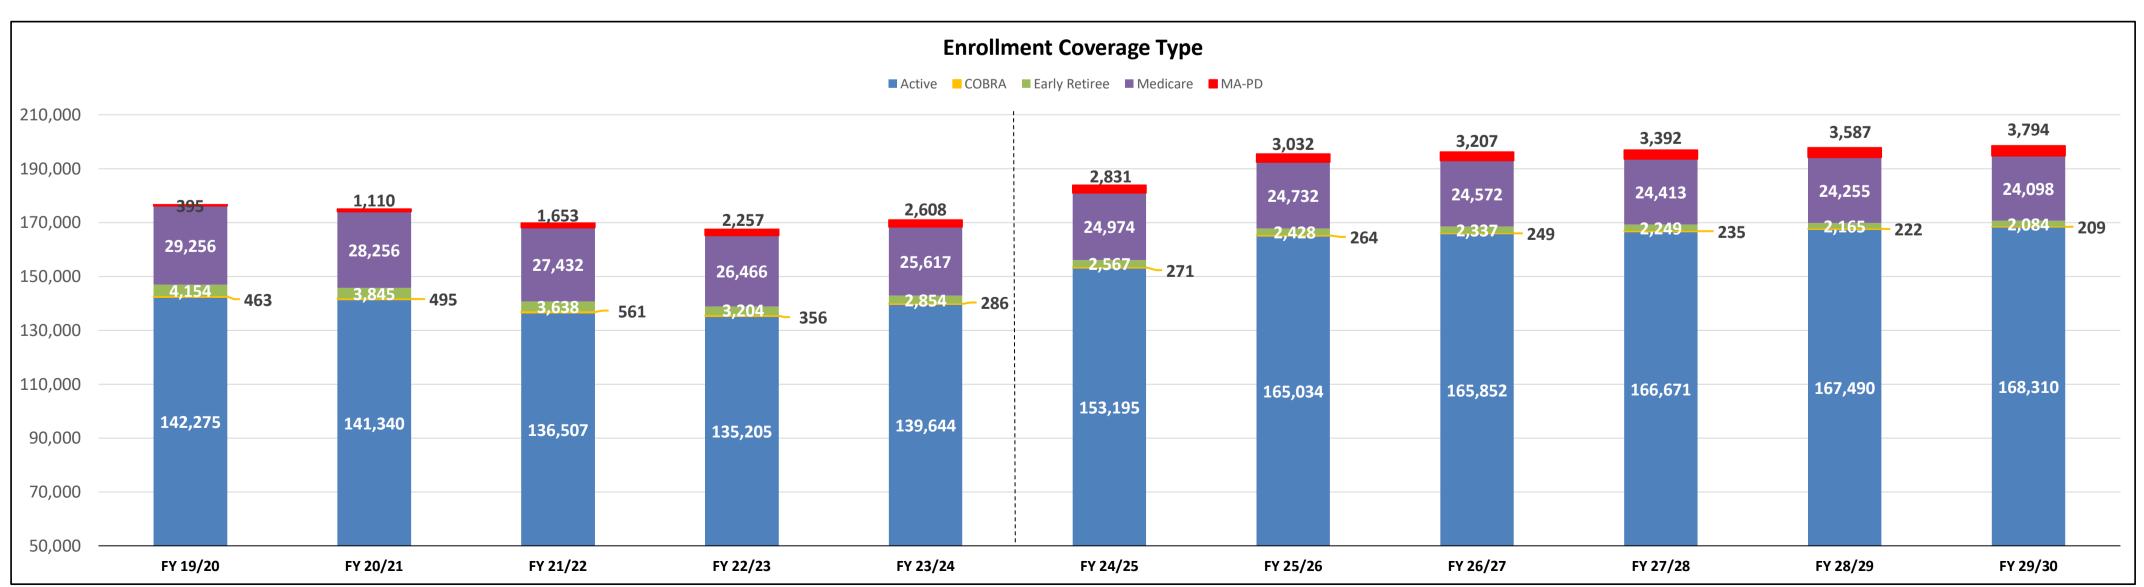

Enrollment patterns for FY 2025-26 through FY 2029-30 reflect an average annual increase of 819 subscribers for Active coverage, compared to an increase of 521 subscribers in the Prior Outlook. Early Retiree enrollment is projected to decrease an average of 86 subscribers annually, compared to an increase of 12 subscribers projected in the Prior Outlook. Enrollment in the Medicare coverage categories, including the MAPD Plans, is expected to increase by an average of 32 subscribers annually, compared to an increase of 544 subscribers projected in the Prior Outlook. Total enrollment is projected to increase by an average of 751 subscribers annually throughout the forecast period, compared to an increase of 1,078 subscribers annually, as projected in the Prior Outlook.

As directed in Chapter 2024-230 (HB 5101), enrollment for FY 2024-25 had an increase in enrollment starting in January 2025 due to the addition of the Florida Colleges System (FCS) to the State Group Insurance Program which comprises 28 state colleges throughout Florida. The impact of adding the FCS enrollment was 19,334 as compared to 19,155 subscribers projected in prior conference.

# Enrollment Outlook by Fiscal Year Changes to Conference Forecast - January 2025 Compared to July 2024

|                                     |                           | i        | FY 2024-25 |         | F        | Y 2025-26 |         | F        | Y 2026-27 |         | F        | Y 2027-28 |         | F        | Y 2028-29 |         | F        | Y 2029-30 | ,       |
|-------------------------------------|---------------------------|----------|------------|---------|----------|-----------|---------|----------|-----------|---------|----------|-----------|---------|----------|-----------|---------|----------|-----------|---------|
|                                     |                           | July '24 | Jan '25    | Diff.   | July '24 | Jan '25   | Diff.   | July '24 | Jan '25   | Diff.   | July '24 | Jan '25   | Diff.   | July '24 | Jan '25   | Diff.   | July '24 | Jan '25   | Diff.   |
|                                     |                           |          |            |         |          |           |         |          |           |         |          |           |         |          |           |         |          |           |         |
|                                     | PPO Standard              | 84,555   | 85,612     | 1,057   | 90,096   | 92,598    | 2,502   | 90,223   | 93,040    | 2,817   | 91,074   | 93,484    | 2,410   | 91,330   | 93,930    | 2,600   | -        | 94,378    | 94,378  |
| Average Enrollment                  | PPO HDHP                  | 4,666    | 4,989      | 323     | 4,969    | 5,686     | 717     | 4,976    | 5,806     | 830     | 5,023    | 5,929     | 906     | 5,036    | 6,055     | 1,019   | -        | 6,183     | 6,183   |
| by Plan                             | HMO Standard              | 89,538   | 88,574     | (964)   | 93,260   | 92,095    | (1,165) | 93,388   | 92,042    | (1,346) | 93,193   | 91,989    | (1,204) | 93,871   | 91,936    | (1,935) | -        | 91,883    | 91,883  |
|                                     | HMO HDHP                  | 1,647    | 1,833      | 186     | 1,725    | 2,079     | 354     | 1,735    | 2,122     | 387     | 1,738    | 2,166     | 428     | 1,755    | 2,211     | 456     | -        | 2,257     | 2,257   |
|                                     | MA-PD                     | 3,048    | 2,831      | (218)   | 3,553    | 3,032     | (521)   | 3,983    | 3,207     | (776)   | 4,413    | 3,392     | (1,021) | 4,843    | 3,587     | (1,256) |          | 3,794     | 3,794   |
|                                     | Total                     | 183,454  | 183,838    | 384     | 193,603  | 195,490   | 1,887   | 194,305  | 196,217   | 1,912   | 195,441  | 196,960   | 1,519   | 196,835  | 197,719   | 884     |          | 198,495   | 198,495 |
|                                     |                           |          |            |         |          |           |         |          |           |         |          |           |         |          |           |         |          |           |         |
|                                     | Active (Non-OPS) Standard | 138,740  | 141,005    | 2,265   | 146,146  | 151,790   | 5,644   | 146,341  | 152,427   | 6,086   | 146,778  | 153,060   | 6,282   | 147,544  | 153,688   | 6,144   | -        | 154,311   | 154,311 |
|                                     | Active (Non-OPS) HDHP     | 5,688    | 6,216      | 528     | 6,031    | 7,175     | 1,144   | 6,046    | 7,368     | 1,322   | 6,090    | 7,566     | 1,476   | 6,116    | 7,769     | 1,653   | -        | 7,978     | 7,978   |
| Averese Enrellment                  | OPS Standard              | 5,735    | 5,496      | (239)   | 6,038    | 5,595     | (443)   | 6,051    | 5,590     | (461)   | 6,074    | 5,585     | (489)   | 6,106    | 5,580     | (526)   | -        | 5,575     | 5,575   |
| Average Enrollment by Coverage Type | OPS HDHP                  | 506      | 478        | (28)    | 539      | 474       | (65)    | 541      | 467       | (74)    | 547      | 460       | (87)    | 551      | 453       | (98)    | -        | 446       | 446     |
| by coverage Type                    | COBRA                     | 256      | 271        | 15      | 268      | 264       | (4)     | 268      | 249       | (19)    | 270      | 235       | (35)    | 271      | 222       | (49)    | -        | 209       | 209     |
|                                     | Early Retiree             | 2,833    | 2,567      | (266)   | 2,989    | 2,428     | (561)   | 2,995    | 2,337     | (658)   | 3,009    | 2,249     | (760)   | 3,025    | 2,165     | (860)   | -        | 2,084     | 2,084   |
|                                     | Medicare                  | 26,648   | 24,974     | (1,674) | 28,039   | 24,732    | (3,307) | 28,080   | 24,572    | (3,508) | 28,260   | 24,413    | (3,847) | 28,379   | 24,255    | (4,124) | -        | 24,098    | 24,098  |
|                                     | MA-PD                     | 3,048    | 2,831      | (218)   | 3,553    | 3,032     | (521)   | 3,983    | 3,207     | (776)   | 4,413    | 3,392     | (1,021) | 4,843    | 3,587     | (1,256) |          | 3,794     | 3,794   |
|                                     | Total                     | 183,454  | 183,838    | 384     | 193,603  | 195,490   | 1,887   | 194,305  | 196,217   | 1,912   | 195,441  | 196,960   | 1,519   | 196,835  | 197,719   | 884     | -        | 198,495   | 198,495 |