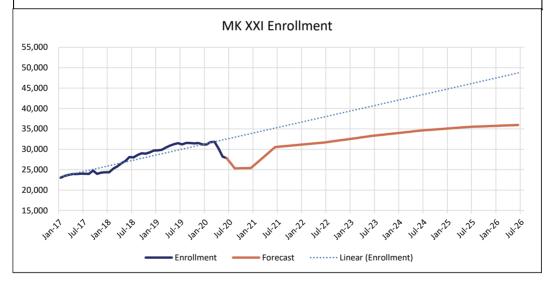

| -11.67%        | 167                             | 6.35%  |  |
| Jul 2020 through Jun 2021 | 228                      | 9.81%          | 177                             | 6.35%  |  |
| Jul 2021 through Jun 2022 | 92                       | 3.63%          | 154                             | 5.20%  |  |
| Jul 2022 through Jun 2023 | 137                      | 5.20%          | 122                             | 3.90%  |  |
| Jul 2023 through Jun 2024 | 108                      | 3.90%          | 84                              | 2.60%  |  |
| Jul 2024 through Jun 2025 | 75                       | 2.60%          | 43                              | 1.30%  |  |
| Jul 2025 through Jun 2026 | 38                       | 1.30%          | 0                               | 0.00%  |  |



### Enrollment Projections for MediKids Title XXI Children July 2019 Through June 2023

|                  | Current Projections (7/20/2020)       |                   |                  | Previous Projections (12/5/2019) |                   |                  |
|------------------|---------------------------------------|-------------------|------------------|----------------------------------|-------------------|------------------|
| Month /<br>Year  | Monthly<br>Enrollment                 | Monthly<br>Change | Annual<br>Change | Monthly<br>Enrollment            | Monthly<br>Change | Annual<br>Change |
| Jul-19           | 31,205                                |                   | Change           | 31,205                           |                   | Change           |
|