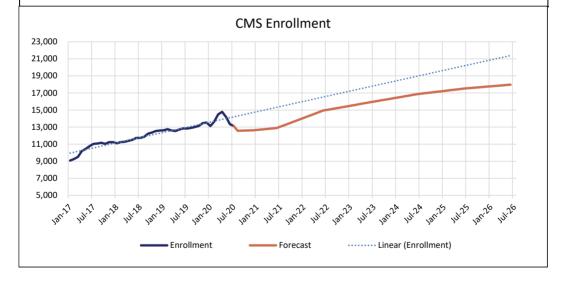

# **Expenditure Social Services Estimating Conference**

Florida KidCare Program

August 6, 2020

**REVISED PER CONFERENCE** 