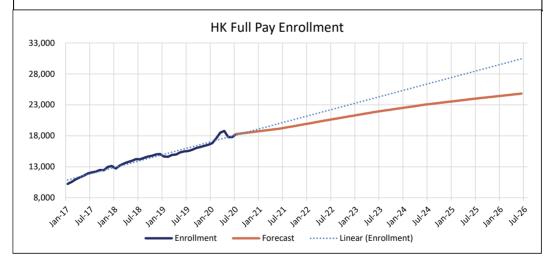

rough Jun 2020     | 194                      | 15.02%         | 1,706             | 132.22%         |
| Jul 2020 through Jun 2021     | 114                      | 7.69%          | 149               | 4.97%           |
| Jul 2021 through Jun 2022     | 116                      | 7.27%          | 156               | 4.97%           |
| Jul 2022 through Jun 2023     | 111                      | 6.45%          | 141               | 4.26%           |
| Jul 2023 through Jun 2024     | 95                       | 5.21%          | 118               | 3.42%           |
| Jul 2024 through Jun 2025     | 77                       | 4.02%          | 94                | 2.65%           |
| Jul 2025 through Jun 2026     | 71                       | 3.56%          |                   | 0.00%           |



### Enrollment Projections for Healthy Kids Full Pay Children July 2019 Through June 2023

|                  | Current Projection |          |          | Previous Projections (12/5/2019) |                |        |
|------------------|--------------------|----------|----------|----------------------------------|----------------|--------|
| Month /          | Monthly            | Monthly  | Annual   | Monthly                          | Monthly        | Annual |
| Year             | Enrollment         | Change   | Change   | Enrollment                       | Change         | Change |
| Jul-19           | 15,536             | 51       | _        | 15,536                           | 51             |        |
| Aug-19           | 15,750             | 214      | _        | 15,750