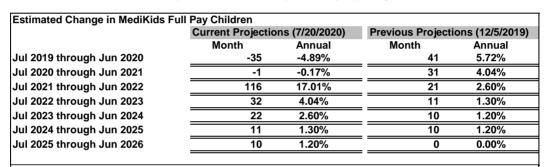

|
| Feb-20          | 9,247                        | 209                                | 2.31%                                      |
| Mar-20          | 9,587                        | 340                                | 3.68%                                      |
| Apr-20          | 9,056                        | (531)                              | -5.54%                                     |
| May-20          | 8,367                        | (689)                              | -7.61%                                     |
| Jun-20          | 8,207                        | (160)                              | -1.91%                                     |

Average Monthly Change

(35) -0.37%

<sup>\*</sup> Month of Enrollment is not complete and is based on preliminary reporting





### Enrollment Projections for MediKids Full Pay Children July 2019 Through June 2023

|                 | Current Projectio     |                   |                  | Previous Projections (12/5/2019) |                   |                  |  |
|-----------------|-----------------------|-------------------|------------------|----------------------------------|-------------------|------------------|--|
| Month /<br>Year | Monthly<br>Enrollment | Monthly<br>Change | Annual<br>Change | Monthly<br>Enrollment            | Monthly<br>Change | Annual<br>Change |  |
| Jul-19          | 8,623                 | (6)               | Change           | 8,623                            | (6)               | Change           |  |
| Aug-19          | 8,745                 | 122               | -