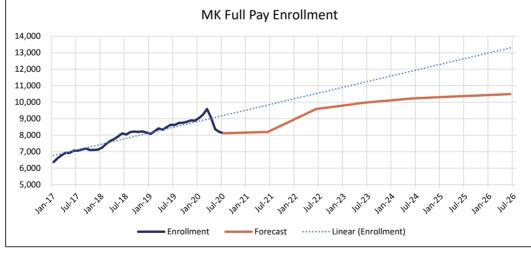

# **Expenditure Social Services Estimating Conference**

Florida KidCare Program

August 6, 2020

**REVISED PER CONFERENCE** 