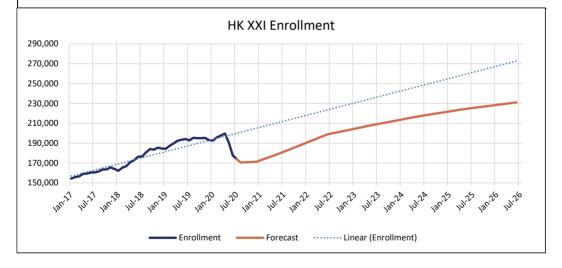

un 2020      | -1,369                   | -8.46%         | 804               | 4.97%           |
| Jul 2020 through Jun 2021      | 177                      | 1.20%          | 844               | 4.97%           |
| Jul 2021 through Jun 2022      | 1,583                    | 10.56%         | 886               | 4.97%           |
| Jul 2022 through Jun 2023      | 823                      | 4.97%          | 798               | 4.26%           |
| Jul 2023 through Jun 2024      | 741                      | 4.26%          | 667               | 3.42%           |
| Jul 2024 through Jun 2025      | 620                      | 3.42%          | 535               | 2.65%           |
| Jul 2025 through Jun 2026      | 497                      | 2.65%          | 0                 | 0.00%           |



### Enrollment Projections for Healthy Kids Title XXI Children July 2019 Through June 2023

|         | Current Projections (7/20/2020) |          |          | Previous Projections (12/5/2019) |         |        |
|---------|---------------------------------|----------|----------|----------------------------------|---------|--------|
| Month / | Monthly                         | Monthly  | Annual   | Monthly                          | Monthly | Annual |
| Year    | Enrollment                      | Change   | Change   | Enrollment                       | Change  | Change |
| Jul-19  | 192,822                         | (1,300)  |          | 192,822                          | (1,300) |        |
| Aug-19  | 195,450                         | 2,628    |          | 195,450