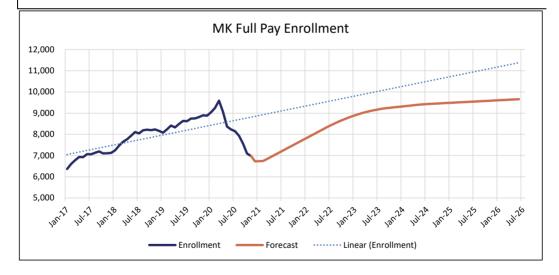

---------------|-----------------|
|                           | Month             | Annual          | Month               | Annual          |
| Jul 2020 through Jun 2021 | -91               | -13.30%         | -1                  | -0.17%          |
| Jul 2021 through Jun 2022 | 100               | 16.81%          | 116                 | 17.01%          |
| Jul 2022 through Jun 2023 | 68                | 9.72%           | 32                  | 4.04%           |
| Jul 2023 through Jun 2024 | 23                | 2.95%           | 22                  | 2.60%           |
| Jul 2024 through Jun 2025 | 10                | 1.27%           | 11                  | 1.30%           |
| Jul 2025 through Jun 2026 | 10                | 1.26%           | 10                  | 1.20%           |

-1.95%



Enrollment Projections for MediKids Full Pay Children July 2020 Through June 2024

|                  | Current Projection    |                   |                                       | Previous Projections (7/20/2020) |                   |                  |  |  |
|------------------|-----------------------|-------------------|---------------------------------------|----------------------------------|-------------------|------------------|--|--|
| Month /<br>Year  | Monthly<br>Enrollment | Monthly<br>Change | Annual<br>Change                      | Monthly<br>Enrollment            | Monthly<br>Change | Annual<br>Change |  |  |
| Jul-20           | 8,150                 | (82)              | - Citaligo                            | 8,119                            | (88)              |