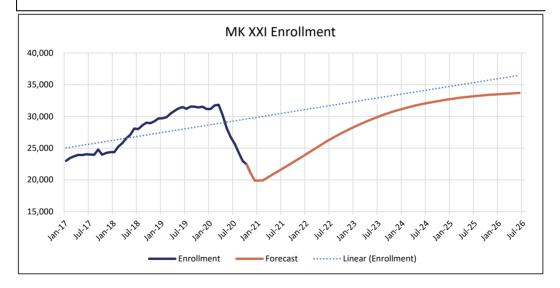

| Month             | Annual          | Month                            | Annual |  |
| Jul 2020 through Jun 2021 | -444              | -19.93%         | 228                              | 9.81%  |  |
| Jul 2021 through Jun 2022 | 390               | 21.85%          | 92                               | 3.63%  |  |
| Jul 2022 through Jun 2023 | 305               | 14.02%          | 137                              | 5.20%  |  |
| Jul 2023 through Jun 2024 | 185               | 7.46%           | 108                              | 3.90%  |  |
| Jul 2024 through Jun 2025 | 98                | 3.66%           | 75                               | 2.60%  |  |
| Jul 2025 through Jun 2026 | 46                | 1.67%           | 38                               | 1.30%  |  |



Enrollment Projections for MediKids Title XXI Children July 2020 Through June 2024

|                 | Current Projection    |                   |                  |                       | Projections (7/20/2 |                  |
|-----------------|-----------------------|-------------------|------------------|-----------------------|---------------------|------------------|
| Month /<br>Year | Monthly<br>Enrollment | Monthly<br>Change | Annual<br>Change | Monthly<br>Enrollment | Monthly<br>Change   | Annual<br>Change |
| Jul-20          | 25,718                | (1,039)           | onungo           | 26,622                | (1,193)             | - Cilminge       |
| Aug-20          | 24,342                | (1,376)           |                  | 25,317                | (1,305)