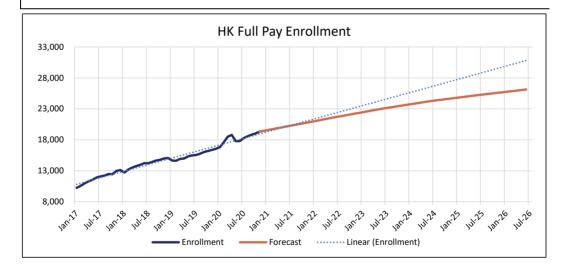

| Month Annual    |                                  | Annual |  |
| Jul 2020 through Jun 2021 | 198                      | 13.37%          | 114                              | 7.69%  |  |
| Jul 2021 through Jun 2022 | 122                      | 7.27%           | 116                              | 7.27%  |  |
| Jul 2022 through Jun 2023 | 116                      | 6.45%           | 111                              | 6.45%  |  |
| Jul 2023 through Jun 2024 | 100                      | 5.21%           | 95                               | 5.21%  |  |
| Jul 2024 through Jun 2025 | 81                       | 4.02%           | 77                               | 4.02%  |  |
| Jul 2025 through Jun 2026 | 75                       | 3.56%           | 71                               | 3.56%  |  |



## Enrollment Projections for Healthy Kids Full Pay Children July 2020 Through June 2024

|         | Current Projection |            |        | Previous Projections (7/20/2020) |          |         |  |
|---------|--------------------|------------|--------|----------------------------------|----------|---------|--|
| Month / | Monthly            | Monthly    | Annual | Monthly                          | Monthly  | Annual  |  |
| Year    | Enrollment         | Change     | Change | Enrollment                       | Change   | Change  |  |
| Jul-20  | 18,277             | 466        |        | 18,277                           | 466      |         |  |
| Aug-20  | 18,564             | 287        |        | 18,359                           | 82       |         |  |
| Sep-20  | 18,837