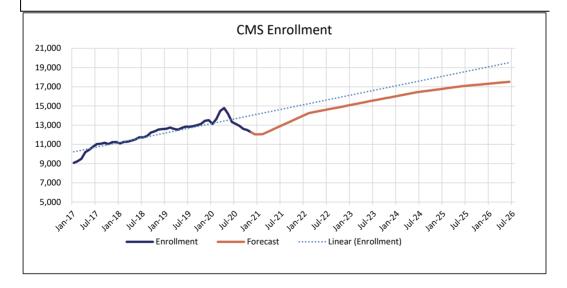

| -3.45%             |  |  |
| Jul 2021 through Jun 2022     | 147                      | 13.80%                   | 172                              | 15.99%             |  |  |
| Jul 2022 through Jun 2023     | 79                       | 6.50%                    | 81                               | 6.50%              |  |  |
| Jul 2023 through Jun 2024     | 76                       | 5.90%                    | 78                               | 5.90%              |  |  |
| Jul 2024 through Jun 2025     | 53                       | 3.90%                    | 55                               | 3.90%              |  |  |
| Jul 2025 through Jun 2026     | 37                       | 2.60%                    | 38                               | 2.60%              |  |  |



## Enrollment Projections for CMS Children July 2020 Through June 2024

|                  | Current Projection |          |          | Previous Projections (7/20/2020) |          |        |  |  |
|------------------|--------------------|----------|----------|----------------------------------|----------|--------|--|--|
| Month /          | Monthly            | Monthly  | Annual   | Monthly                          | Monthly  | Annual |  |  |
| Year             | Enrollment         | Change   | Change   | Enrollment                       | Change   | Change |  |  |
| Jul-20           | 13,128             | (217)    |          | 13,123                           | (222)    |        |  |  |
| Aug-20           | 12,920             | (208)    |          | 12,568                           | (5