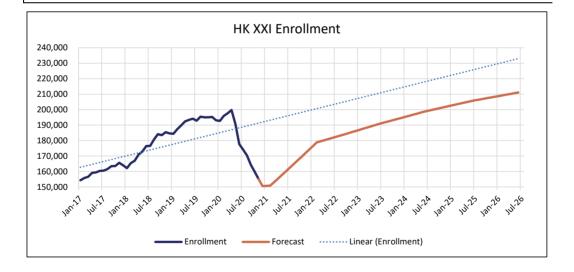

| Month             | Annual          | Month                            | Annual |  |
| Jul 2020 through Jun 2021 | -1,474            | -9.95%          | 177                              | 1.20%  |  |
| Jul 2021 through Jun 2022 | 1,806             | 13.54%          | 1,583                            | 10.56% |  |
| Jul 2022 through Jun 2023 | 752               | 4.97%           | 823                              | 4.97%  |  |
| Jul 2023 through Jun 2024 | 677               | 4.26%           | 741                              | 4.26%  |  |
| Jul 2024 through Jun 2025 | 567               | 3.42%           | 620                              | 3.42%  |  |
| Jul 2025 through Jun 2026 | 454               | 2.65%           | 497                              | 2.65%  |  |

-1.87%



## Enrollment Projections for Healthy Kids Title XXI Children July 2020 Through June 2024

|                 | Current Projection    |                   |                  |                       | Projections (7/20/2 |                  |
|-----------------|-----------------------|-------------------|------------------|-----------------------|---------------------|------------------|
| Month /<br>Year | Monthly<br>Enrollment | Monthly<br>Change | Annual<br>Change | Monthly<br>Enrollment | Monthly<br>Change   | Annual<br>Change |
| Jul-20          | 174,102               | (3,594)           | Griange          | 174,102               | (3,594)             | Gilailgo         |
| Aug-20          | 170,351               | (3,751)           | -                | 170,578               | (3,524)