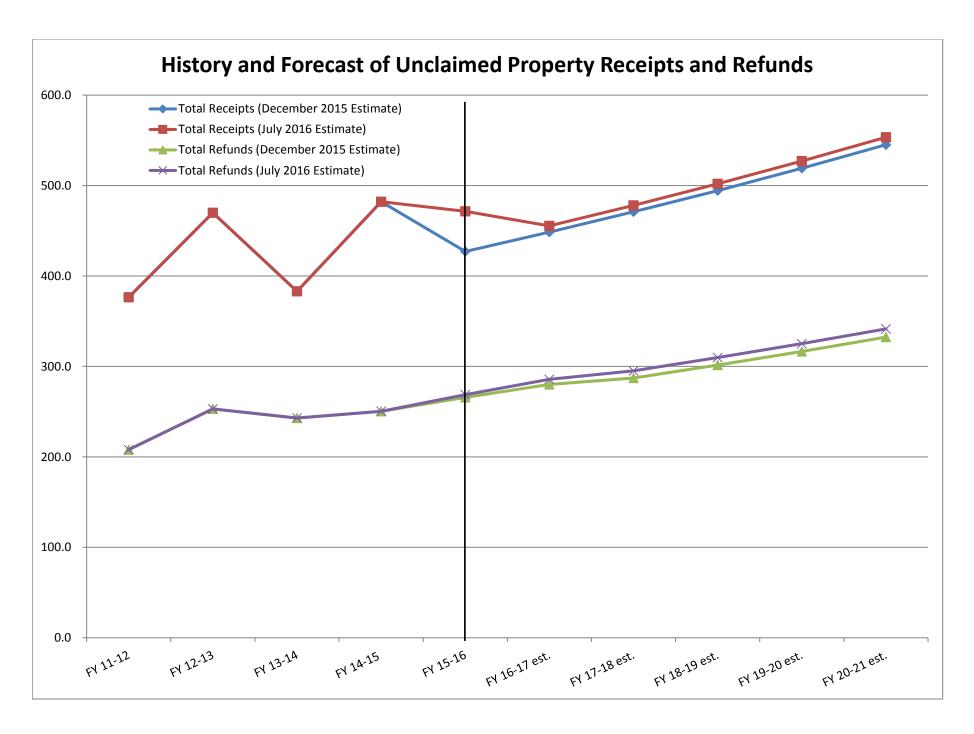

The Conference reviewed actual state receipts and refunds to owners of abandoned property for Fiscal Year 2015-16. Receipts totaled \$471.5 million, which is \$44.4 million (10.4%) over the estimate of \$427.1 million. Most of the overage is the result of a one-time receipt of \$37.7 million associated with the federal Independent Foreclosure Review. Refunds were also higher than expected by \$3.1 million. The transfer to the State School Trust Fund was \$175.6 million, an increase of \$19.0 million over the estimate of \$156.6 million. Because the large payment referenced above was received in late June, the Department of Financial Services ended the year with \$33.9 million in reserve, which is \$18.9 million more than the allowable \$15 million ending balance. The forecast assumes the excess retained funds will be transferred to the State School Trust Fund in Fiscal Year 2016-17.

For Fiscal Year 2016-17 and thereafter, the Conference assumed 5.0% annual growth in receipts and increased the refunds rate to 66.4% based on Fiscal Year 2015-16 actual refunds. The refunds rate is applied to the average of the two prior years of receipts (excluding atypical receipts). Using these assumptions, the Conference adopted an estimate of \$455.4 million in receipts and \$285.7 million in refunds for Fiscal Year 2016-17 and \$478.1 million in receipts and \$295.1 million in refunds for the 2017-18 fiscal year. On net, this produced projected transfers to the State School Trust Fund that were very similar to the old forecast, but Fiscal Year 2016-17 will see an additional bump from the transfer of the excess retained funds from Fiscal Year 2015-16.

The table below shows the differences from the previous estimate.

|                                             | December 2015 | July<br>2016 | Difference |
|---------------------------------------------|---------------|--------------|------------|
| 2015-16 Receipts                            | 427.1         | 471.5        | 44.4       |
| 2015-16 Refunds                             | 265.7         | 268.8        | 3.1        |
| 2015-16 Transfer to State School Trust Fund | 156.6         | 175.6        | 19.0       |
| 2016-17 Receipts                            | 448.5         | 455.4        | 6.9        |
| 2016-17 Refunds                             | 280.1         | 285.7        | 5.6        |
| 2016-17 Transfer to State School Trust Fund | 160.9         | 180.7        | 19.8       |
| 2017-18 Receipts                            | 470.9         | 478.1        | 7.2        |
| 2017-18 Refunds                             | 287.1         | 295.1        | 8.0        |
| 2017-18 Transfer to State School Trust Fund | 176.3         | 175.1        | -1.2       |

## Unclaimed Property Receipts, Refunds to Owners, and Transfers to the State School Trust Fund July 21, 2016

| ACTUAL   |            |            |               |            |            |               |                             |            |               |  |  |
|----------|------------|------------|---------------|------------|------------|---------------|-----------------------------|------------|---------------|--|--|
|          | Rec        | eipts      |               | Refunds    |            |               | Transfer to State School TF |            |               |  |  |
| 2005-06  | 354.7      |            |               | 103.8      |            |               | 245.0                       |            |               |  |  |
| 2006-07  | 271.9      |            |               | 168.8      |            |               | 97.0                        |            |               |  |  |
| 2007-08  | 312.3      |            |               | 151.2      |            |               | 157.0                       |            |               |  |  |
| 2008-09  | 298.0      |            |               | 174.9      |            |               | 112.0                       |            |               |  |  |
| 2009-10  | 358.1      |            |               | 191.2      |            |               | 154.2                       |            |               |  |  |
| 2010-11  | 346.3      |            |               | 190.2      |            |               | 157.5                       |            |               |  |  |
| 2011-12  | 376.5      |            |               | 210.6      |            |               | 163.6                       |            |               |  |  |
| 2012-13  | 469.9      |            |               | 225.1      |            |               | 206.2                       |            |               |  |  |
| 2013-14  | 383.1      |            |               | 243.0      |            |               | 142.3                       |            |               |  |  |
| 2014-15  | 482.1      |            |               | 250.4      |            |               | 213.0                       |            |               |  |  |
| 2015-16  | 471.5      |            |               | 268.8      |            |               | 175.6                       |            |               |  |  |
|          |            |            |               |            |            |               |                             |            |               |  |  |
| FORECAST |            |            |               |            |            |               |                             |            |               |  |  |
|          | <u>OLD</u> | <u>NEW</u> | <u>change</u> | <u>OLD</u> | <u>NEW</u> | <u>change</u> | <u>OLD</u>                  | <u>NEW</u> | <u>change</u> |  |  |
| 2016-17  | 448.5      | 455.4      | 6.9           | 280.1      | 285.7      | 5.6           | 160.9                       | 180.7      | 19.8          |  |  |
| 2017-18  | 470.9      | 478.1      | 7.2           | 287.1      | 295.1      | 8.0           | 176.3                       | 175.1      | -1.2          |  |  |
| 2018-19  | 494.4      | 502.0      | 7.6           | 301.5      | 309.8      | 8.3           | 185.4                       | 184.3      | -1.1          |  |  |
| 2019-20  | 519.1      | 527.1      | 8.0           | 328.2      | 336.8      | 8.6           | 183.4                       | 182.4      | -1.0          |  |  |
| 2020-21  | 545.1      | 553.4      | 8.3           | 332.4      | 341.5      | 9.1           | 205.2                       | 204.0      | -1.2          |  |  |
| 2021-22  | N/A        | 581.0      |               | N/A        | 358.5      |               | N/A                         | 214.6      |               |  |  |