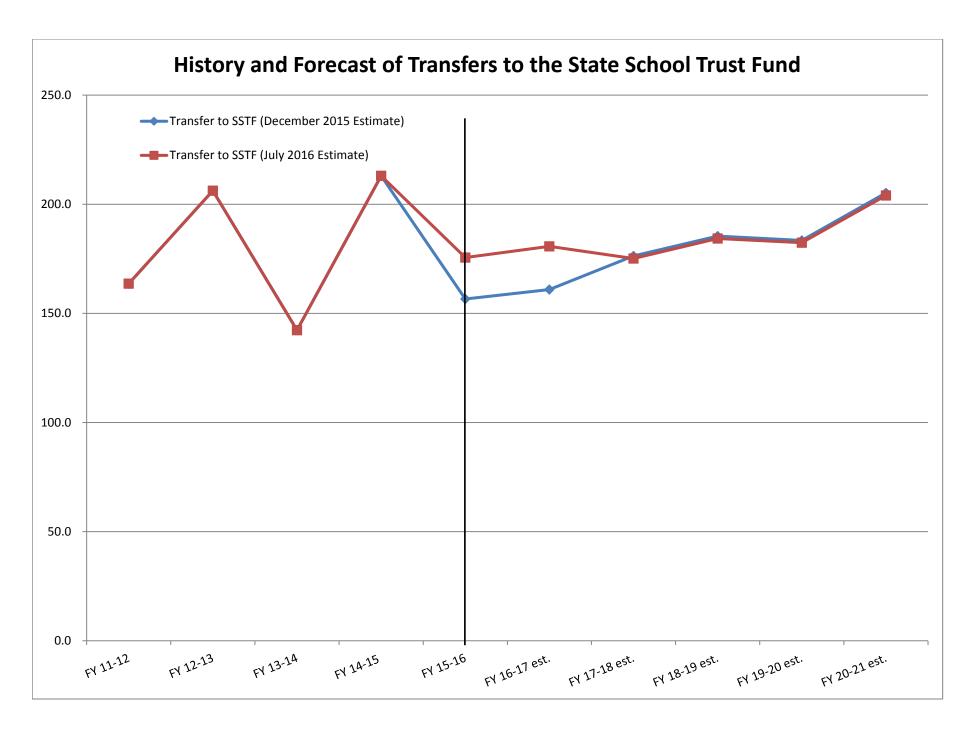

The Conference reviewed actual state receipts and refunds to owners of abandoned property for Fiscal Year 2015-16. Receipts totaled \$471.5 million, which is \$44.4 million (10.4%) over the estimate of \$427.1 million. Most of the overage is the result of a one-time receipt of \$37.7 million associated with the federal Independent Foreclosure Review. Refunds were also higher than expected by \$3.1 million. The transfer to the State School Trust Fund was \$175.6 million, an increase of \$19.0 million over the estimate of \$156.6 million. Because the large payment referenced above was received in late June, the Department of Financial Services ended the year with \$33.9 million in reserve, which is \$18.9 million more than the allowable \$15 million ending balance. The forecast assumes the excess retained funds will be transferred to the State School Trust Fund in Fiscal Year 2016-17.

For Fiscal Year 2016-17 and thereafter, the Conference assumed 5.0% annual growth in receipts and increased the refunds rate to 66.4% based on Fiscal Year 2015-16 actual refunds. The refunds rate is applied to the average of the two prior years of receipts (excluding atypical receipts). Using these assumptions, the Conference adopted an estimate of \$455.4 million in receipts and \$285.7 million in refunds for Fiscal Year 2016-17 and \$478.1 million in receipts and \$295.1 million in refunds for the 2017-18 fiscal year. On net, this produced projected transfers to the State School Trust Fund that were very similar to the old forecast, but Fiscal Year 2016-17 will see an additional bump from the transfer of the excess retained funds from Fiscal Year 2015-16.

The table below shows the differences from the previous estimate.

|                                             | December 2015 | July<br>2016 | Difference |
|---------------------------------------------|---------------|--------------|------------|
| 2015-16 Receipts                            | 427.1         | 471.5        | 44.4       |
| 2015-16 Refunds                             | 265.7         | 268.8        | 3.1        |
| 2015-16 Transfer to State School Trust Fund | 156.6         | 175.6        | 19.0       |
| 2016-17 Receipts                            | 448.5         | 455.4        | 6.9        |
| 2016-17 Refunds                             | 280.1         | 285.7        | 5.6        |
| 2016-17 Transfer to State School Trust Fund | 160.9         | 180.7        | 19.8       |
| 2017-18 Receipts                            | 470.9         | 478.1        | 7.2        |
| 2017-18 Refunds                             | 287.1         | 295.1        | 8.0        |
| 2017-18 Transfer to State School Trust Fund | 176.3         | 175.1        | -1.2       |

## Unclaimed Property Receipts, Refunds to Owners, and Transfers to the State School Trust Fund July 21, 2016

| ACTUAL   |            |            |               |            |            |               |                             |            |               |  |  |
|----------|------------|------------|---------------|------------|------------|---------------|-----------------------------|------------|---------------|--|--|
|          | Rec        | eipts      |               | Refunds    |            |               | Transfer to State School TF |            |               |  |  |
| 2005-06  | 354.7      |            |               | 103.8      |            |               | 245.0                       |            |               |  |  |
| 2006-07  | 271.9      |            |               | 168.8      |            |               | 97.0                        |            |               |  |  |
| 2007-08  | 312.3      |            |               | 151.2      |            |               | 157.0                       |            |               |  |  |
| 2008-09  | 298.0      |            |               | 174.9      |            |               | 112.0                       |            |               |  |  |
| 2009-10  | 358.1      |            |               | 191.2      |            |               | 154.2                       |            |               |  |  |
| 2010-11  | 346.3      |            |               | 190.2      |            |               | 157.5                       |            |               |  |  |
| 2011-12  | 376.5      |            |               | 210.6      |            |               | 163.6                       |            |               |  |  |
| 2012-13  | 469.9      |            |               | 225.1      |            |               | 206.2                       |            |               |  |  |
| 2013-14  | 383.1      |            |               | 243.0      |            |               | 142.3                       |            |               |  |  |
| 2014-15  | 482.1      |            |               | 250.4      |            |               | 213.0                       |            |               |  |  |
| 2015-16  | 471.5      |            |               | 268.8      |            |               | 175.6                       |            |               |  |  |
|          |            |            |               |            |            |               |                             |            |               |  |  |
| FORECAST |            |            |               |            |            |               |                             |            |               |  |  |
|          | <u>OLD</u> | <u>NEW</u> | <u>change</u> | <u>OLD</u> | <u>NEW</u> | <u>change</u> | <u>OLD</u>                  | <u>NEW</u> | <u>change</u> |  |  |
| 2016-17  | 448.5      | 455.4      | 6.9           | 280.1      | 285.7      | 5.6           | 160.9                       | 180.7      | 19.8          |  |  |
| 2017-18  | 470.9      | 478.1      | 7.2           | 287.1      | 295.1      | 8.0           | 176.3                       | 175.1      | -1.2          |  |  |
| 2018-19  | 494.4      | 502.0      | 7.6           | 301.5      | 309.8      | 8.3           | 185.4                       | 184.3      | -1.1          |  |  |
| 2019-20  | 519.1      | 527.1      | 8.0           | 328.2      | 336.8      | 8.6           | 183.4                       | 182.4      | -1.0          |  |  |
| 2020-21  | 545.1      | 553.4      | 8.3           | 332.4      | 341.5      | 9.1           | 205.2                       | 204.0      | -1.2          |  |  |
| 2021-22  | N/A        | 581.0      |               | N/A        | 358.5      |               | N/A                         | 214.6      |               |  |  |