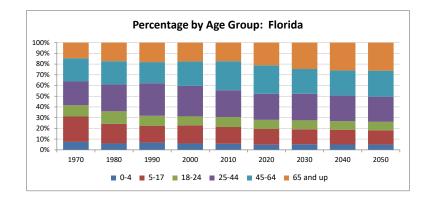

## FLORIDA POPULATION -- PERCENTAGE DISTRIBUTION

| Age       | 1970   | 1980   | 1990   | 2000   | 2010   | 2020   | 2030      | 2040      | 2050      |
|-----------|--------|--------|--------|--------|--------|--------|-----------|-----------|-----------|
| Group     | Census | Census | Census | Census | Census | Census | Projected | Projected | Projected |
| 0-4       | 7.4%   | 5.9%   | 6.7%   | 5.9%   | 5.7%   | 4.8%   | 5.2%      | 5.0%      | 4.9%      |
| 5-9       | 8.9%   | 6.4%   | 6.3%   | 6.5%   | 5.7%   | 5.3%   | 5.4%      | 5.2%      | 5.0%      |
| 10-14     | 9.5%   | 7.0%   | 5.8%   | 6.6%   | 6.0%   | 5.9%   | 5.3%      | 5.4%      | 5.2%      |
| 15-17     | 5.3%   | 5.0%   | 3.5%   | 3.8%   | 3.8%   | 3.5%   | 3.2%      | 3.2%      | 3.2%      |
| 5-17      | 23.7%  | 18.4%  | 15.5%  | 16.9%  | 15.6%  | 14.7%  | 13.9%     | 13.8%     | 13.3%     |
| 18-19     | 3.2%   | 3.4%   | 2.7%   | 2.5%   | 2.7%   | 2.5%   | 2.3%      | 2.3%      | 2.2%      |
| 20-24     | 7.3%   | 8.3%   | 6.8%   | 5.8%   | 6.5%   | 6.0%   | 6.0%      | 5.6%      | 5.7%      |
| 18-24     | 10.5%  | 11.7%  | 9.5%   | 8.3%   | 9.3%   | 8.5%   | 8.3%      | 7.9%      | 8.0%      |
| 25-29     | 5.9%   | 7.6%   | 8.2%   | 6.2%   | 6.3%   | 6.0%   | 5.9%      | 5.6%      | 5.7%      |
| 30-34     | 5.3%   | 6.9%   | 8.2%   | 6.8%   | 5.9%   | 6.3%   | 6.2%      | 6.1%      | 5.7%      |
| 35-39     | 5.2%   | 5.7%   | 7.4%   | 7.9%   | 6.3%   | 6.2%   | 6.6%      | 6.1%      | 5.8%      |
| 40-44     | 5.8%   | 5.0%   | 6.6%   | 7.7%   | 6.7%   | 5.9%   | 6.3%      | 6.2%      | 6.1%      |
| 25-44     | 22.2%  | 25.1%  | 30.3%  | 28.6%  | 25.1%  | 24.3%  | 24.9%     | 23.9%     | 23.4%     |
| 45-49     | 5.8%   | 4.8%   | 5.3%   | 6.8%   | 7.5%   | 6.1%   | 5.9%      | 6.4%      | 5.9%      |
| 50-54     | 5.4%   | 5.3%   | 4.6%   | 6.2%   | 7.1%   | 6.4%   | 5.4%      | 6.0%      | 6.0%      |
| 55-59     | 5.1%   | 5.7%   | 4.5%   | 5.1%   | 6.4%   | 7.1%   | 5.6%      | 5.8%      | 6.3%      |
| 60-64     | 5.3%   | 5.8%   | 5.3%   | 4.6%   | 6.0%   | 6.9%   | 6.0%      | 5.3%      | 6.0%      |
| 45-64     | 21.6%  | 21.6%  | 19.7%  | 22.7%  | 27.0%  | 26.6%  | 23.0%     | 23.5%     | 24.2%     |
| 65-69     | 5.3%   | 5.9%   | 5.7%   | 4.6%   | 5.1%   | 6.3%   | 6.8%      | 5.6%      | 5.8%      |
| 70-74     | 4.3%   | 4.9%   | 4.9%   | 4.5%   | 4.1%   | 5.7%   | 6.0%      | 5.5%      | 5.0%      |
| 75-79     | 2.8%   | 3.4%   | 3.7%   | 3.9%   | 3.3%   | 4.1%   | 4.8%      | 5.7%      | 4.8%      |
| 80-84     | 1.4%   | 1.9%   | 2.3%   | 2.5%   | 2.6%   | 2.6%   | 3.6%      | 4.4%      | 4.3%      |
| 85 and up | 0.8%   | 1.2%   | 1.6%   | 2.1%   | 2.3%   | 2.5%   | 3.4%      | 4.7%      | 6.2%      |
| 65 and up | 14.6%  | 17.3%  | 18.2%  | 17.6%  | 17.3%  | 21.2%  | 24.6%     | 26.0%     | 26.2%     |
| TOTAL     | 100.0% | 100.0% | 100.0% | 100.0% | 100.0% | 100.0% | 100.0%    | 100.0%    | 100.0%    |