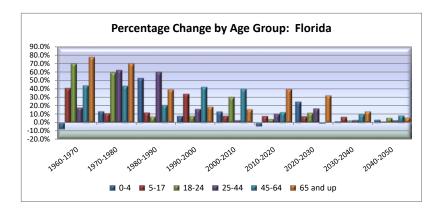

## FLORIDA POPULATION -- PERCENTAGE CHANGE

|           | <u>1960-1970</u> | <u>1970-1980</u> | <u>1980-1990</u> | <u>1990-2000</u> | 2000-2010 | 2010-2020 | 2020-2030 | 2030-2040 | 2040-2050 |
|-----------|------------------|------------------|------------------|------------------|-----------|-----------|-----------|-----------|-----------|
| 0-4       | -7.6%            | 13.8%            | 53.1%            | 8.3%             | 13.5%     | -4.0%     | 25.2%     | 2.0%      | 3.7%      |
| 5-9       | 23.6%            | 2.6%             | 30.2%            | 27.5%            | 4.7%      | 6.6%      | 14.7%     | 4.3%      | 1.5%      |
| 10-14     | 47.9%            | 6.5%             | 8.9%             | 41.6%            | 7.0%      | 11.6%     | 4.0%      | 8.8%      | 0.8%      |
| 15-17     | 67.6%            | 34.4%            | -5.7%            | 34.4%            | 17.3%     | 5.1%      | 4.3%      | 9.4%      | 3.3%      |
| 5-17      | 41.1%            | 11.3%            | 12.4%            | 34.3%            | 8.4%      | 8.2%      | 8.0%      | 7.2%      | 1.7%      |
| 18-19     | 76.3%            | 51.0%            | 6.1%             | 15.4%            | 27.0%     | 4.7%      | 4.4%      | 9.3%      | 3.0%      |
| 20-24     | 67.4%            | 63.4%            | 8.3%             | 5.6%             | 32.4%     | 4.6%      | 15.2%     | 0.6%      | 7.3%      |
| 18-24     | 70.0%            | 59.6%            | 7.7%             | 8.4%             | 30.7%     | 4.7%      | 12.0%     | 3.0%      | 6.1%      |
| 25-29     | 36.1%            | 83.6%            | 42.6%            | -5.7%            | 18.5%     | 9.5%      | 12.1%     | 2.3%      | 7.9%      |
| 30-34     | 9.7%             | 87.3%            | 58.2%            | 2.5%             | 2.0%      | 21.4%     | 12.5%     | 6.2%      | -0.6%     |
| 35-39     | 4.9%             | 55.9%            | 71.7%            | 32.5%            | -6.6%     | 12.5%     | 22.4%     | -0.8%     | 1.0%      |
| 40-44     | 24.9%            | 23.8%            | 75.8%            | 43.7%            | 2.3%      | 0.8%      | 21.8%     | 6.5%      | 4.6%      |
| 25-44     | 18.3%            | 62.4%            | 60.0%            | 16.5%            | 3.3%      | 10.8%     | 17.2%     | 3.5%      | 3.2%      |
| 45-49     | 34.4%            | 19.5%            | 46.6%            | 57.1%            | 29.1%     | -6.0%     | 11.0%     | 16.1%     | -2.3%     |
| 50-54     | 39.9%            | 40.9%            | 14.3%            | 66.3%            | 36.2%     | 3.5%      | -4.1%     | 19.3%     | 5.4%      |
| 55-59     | 44.2%            | 59.9%            | 5.7%             | 40.0%            | 46.4%     | 27.6%     | -10.0%    | 10.6%     | 15.3%     |
| 60-64     | 61.4%            | 57.3%            | 20.5%            | 8.4%             | 53.9%     | 30.7%     | -0.1%     | -4.4%     | 18.6%     |
| 45-64     | 44.0%            | 43.7%            | 20.9%            | 42.3%            | 40.0%     | 12.6%     | -1.2%     | 10.1%     | 8.7%      |
| 65-69     | 59.5%            | 62.0%            | 27.3%            | -1.3%            | 31.9%     | 42.0%     | 22.5%     | -11.3%    | 10.4%     |
| 70-74     | 74.7%            | 66.1%            | 30.7%            | 15.5%            | 6.1%      | 59.5%     | 21.3%     | -1.0%     | -4.6%     |
| 75-79     | 94.7%            | 74.9%            | 46.9%            | 27.5%            | -0.2%     | 42.9%     | 34.3%     | 28.0%     | -10.5%    |
| 80-84     | 118.0%           | 87.7%            | 66.1%            | 34.9%            | 18.3%     | 17.1%     | 55.8%     | 34.0%     | 1.6%      |
| 85 and up | 137.1%           | 103.9%           | 75.1%            | 61.2%            | 31.0%     | 23.5%     | 57.2%     | 47.7%     | 39.1%     |
| 65 and up | 78.2%            | 70.6%            | 39.6%            | 19.2%            | 16.1%     | 40.1%     | 32.6%     | 13.7%     | 6.3%      |
| TOTAL     | 37.1%            | 43.6%            | 32.7%            | 23.5%            | 17.6%     | 14.6%     | 14.2%     | 7.9%      | 5.3%      |