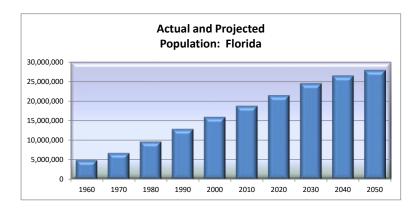

## FLORIDA POPULATION BY AGE GROUP

| Age<br>Group | 1960<br>Census | 1970<br>Census | 1980<br>Census | 1990<br>Census | 2000<br>Census | 2010<br>Census | 2020<br>Census | 2030<br>Projected | 2040<br>Projected | 2050<br>Projected |
|--------------|----------------|----------------|----------------|----------------|----------------|----------------|----------------|-------------------|-------------------|-------------------|
| Стоир        | Celisus        | Census         | Celisus        | Celisus        | Census         | Celisus        | Celisus        | Projecteu         | Projected         | Projecteu         |
| 0-4          | 542,221        | 501,172        | 570,247        | 873,033        | 945,853        | 1,073,506      | 1,030,284      | 1,289,709         | 1,315,865         | 1,365,052         |
| 5-9          | 490,152        | 605,715        | 621,565        | 809,316        | 1,031,748      | 1,080,255      | 1,151,858      | 1,321,704         | 1,378,644         | 1,399,154         |
| 10-14        | 434,842        | 643,011        | 685,048        | 746,353        | 1,057,055      | 1,130,847      | 1,262,516      | 1,312,436         | 1,427,913         | 1,439,924         |
| 15-17        | 214,279        | 359,229        | 482,909        | 455,165        | 611,794        | 717,483        | 754,297        | 787,072           | 860,954           | 889,240           |
| 5-17         | 1,139,273      | 1,607,955      | 1,789,522      | 2,010,834      | 2,700,597      | 2,928,585      | 3,168,671      | 3,421,212         | 3,667,511         | 3,728,318         |
| 18-19        | 123,403        | 217,541        | 328,473        | 348,626        | 402,302        | 510,899        | 534,927        | 558,432           | 610,150           | 628,707           |
| 20-24        | 296,631        | 496,521        | 811,469        | 878,855        | 928,334        | 1,228,758      | 1,285,788      | 1,480,808         | 1,490,264         | 1,598,841         |
| 18-24        | 420,034        | 714,062        | 1,139,942      | 1,227,481      | 1,330,636      | 1,739,657      | 1,820,715      | 2,039,240         | 2,100,414         | 2,227,548         |
| 25-29        | 296,161        | 403,103        | 739,949        | 1,055,088      | 995,394        | 1,179,227      | 1,291,440      | 1,447,995         | 1,481,036         | 1,598,635         |
| 30-34        | 326,983        | 358,666        | 671,630        | 1,062,270      | 1,088,782      | 1,110,318      | 1,348,166      | 1,516,056         | 1,610,252         | 1,599,989         |
| 35-39        | 338,734        | 355,416        | 554,259        | 951,471        | 1,261,083      | 1,178,467      | 1,326,070      | 1,623,121         | 1,609,784         | 1,626,636         |
| 40-44        | 313,468        | 391,458        | 484,550        | 851,931        | 1,224,256      | 1,252,787      | 1,263,395      | 1,539,266         | 1,639,317         | 1,715,419         |
| 25-44        | 1,275,346      | 1,508,643      | 2,450,388      | 3,920,760      | 4,569,515      | 4,720,799      | 5,229,071      | 6,126,438         | 6,340,389         | 6,540,679         |
| 45-49        | 293,431        | 394,448        | 471,308        | 690,766        | 1,085,434      | 1,401,202      | 1,316,747      | 1,461,389         | 1,696,663         | 1,657,694         |
| 50-54        | 262,798        | 367,550        | 517,915        | 591,856        | 984,102        | 1,340,291      | 1,386,691      | 1,329,183         | 1,585,782         | 1,671,587         |
| 55-59        | 240,928        | 347,341        | 555,238        | 586,879        | 821,531        | 1,202,418      | 1,534,670      | 1,380,605         | 1,527,375         | 1,761,165         |
| 60-64        | 222,411        | 358,917        | 564,696        | 680,524        | 737,506        | 1,135,250      | 1,483,312      | 1,481,746         | 1,416,773         | 1,680,307         |
| 45-64        | 1,019,568      | 1,468,256      | 2,109,157      | 2,550,025      | 3,628,573      | 5,079,161      | 5,721,420      | 5,652,923         | 6,226,593         | 6,770,753         |
| 65-69        | 224,162        | 357,541        | 579,058        | 737,123        | 727,505        | 959,233        | 1,361,943      | 1,668,300         | 1,479,420         | 1,633,536         |
| 70-74        | 165,552        | 289,140        | 480,167        | 627,705        | 724,697        | 768,707        | 1,226,063      | 1,487,374         | 1,472,653         | 1,405,104         |
| 75-79        | 96,677         | 188,217        | 329,229        | 483,538        | 616,703        | 615,514        | 879,394        | 1,180,840         | 1,511,268         | 1,352,063         |
| 80-84        | 44,452         | 96,896         | 181,878        | 302,103        | 407,444        | 482,023        | 564,438        | 879,583           | 1,178,852         | 1,198,272         |
| 85 and up    | 24,275         | 57,565         | 117,373        | 205,469        | 331,301        | 434,125        | 536,188        | 842,833           | 1,244,913         | 1,732,273         |
| 65 and up    | 555,118        | 989,359        | 1,687,705      | 2,355,938      | 2,807,650      | 3,259,602      | 4,568,026      | 6,058,930         | 6,887,106         | 7,321,248         |
| TOTAL        | 4,951,560      | 6,789,447      | 9,746,961      | 12,938,071     | 15,982,824     | 18,801,310     | 21,538,187     | 24,588,452        | 26,537,878        | 27,953,598        |